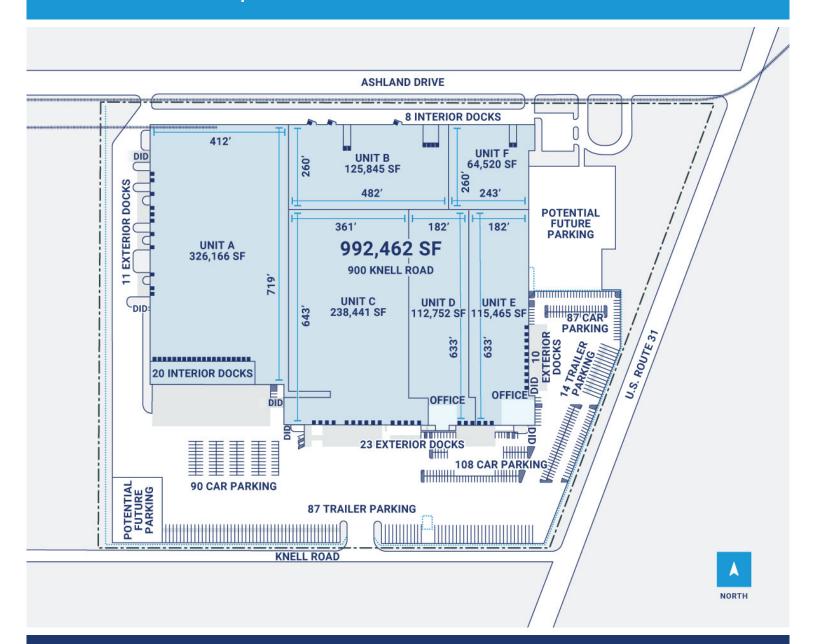

## **Property Description**

Market: Chicago Renovated: 2000 Construction: Brick and metal paneling

Land: 49 Acres Car Parking: 618 spaces Roof: Flat Tectum, Modified Bitumen

Trailer Parking: 184 spaces HVAC: Gas Heat, Gas Heat w/ AC

Clear Height: 30' Sprinkler: sprinkler- monitor by ADT

Available: 696,007 SF Exterior Docks: 47 Power: 277/480 volt, three-phase, four-wire service.

Year Built: 1960 Interior Docks: 32 Typical Bay Size: 60' x 60'

Drive-In Doors: 9 Available Units: 4

**Building: 992,462 SF** 

Office: 2,000 SF

Rail Access: Yes