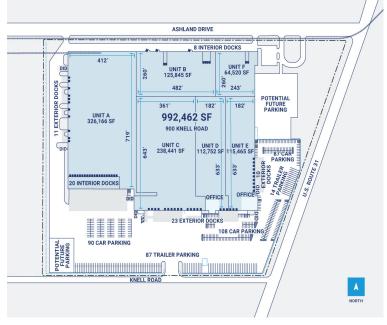

## **Property Description**

Market: Chicago Renovated: 2000 Construction: Brick and metal paneling

Land: 49 Acres Car Parking: 618 spaces Roof: Flat Tectum, Modified Bitumen

Trailer Parking: 184 spaces HVAC: Gas Heat, Gas Heat w/ AC

Clear Height: 30' Sprinkler: sprinkler- monitor by ADT

Available: 696,007 SF Exterior Docks: 47 Power: 277/480 volt, three-phase, four-wire service.

Year Built: 1960 Interior Docks: 32 Typical Bay Size: 60' x 60'

Drive-In Doors: 9 Available Units: 4

**Building: 992,462 SF** 

Office: 2,000 SF

Rail Access: Yes