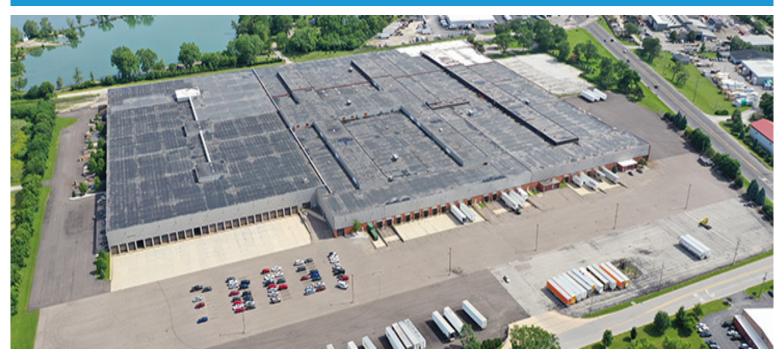

## CenterPoint Properties

900 Knell Road, Montgomery, IL

## **Property Description**

Market: Chicago Renovated: 2000 Construction: Brick and metal paneling

Land: 49 Acres Car Parking: 618 spaces Roof: Flat Tectum, Modified Bitumen

Trailer Parking: 184 spaces HVAC: Gas Heat, Gas Heat w/ AC

Clear Height: 30' Sprinkler: sprinkler- monitor by ADT

Available: 696,007 SF Exterior Docks: 47 Power: 277/480 volt, three-phase, four-wire service.

Year Built: 1960 Interior Docks: 32 Typical Bay Size: 60' x 60'

Drive-In Doors: 9 Available Units: 4

**Building: 992,462 SF** 

Office: 2,000 SF

Rail Access: Yes