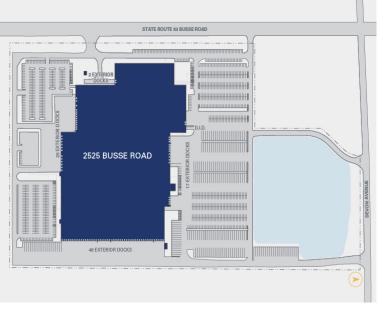

## **Property Description**

Market: Chicago Renovated:

Land: 46 Acres Car Parking: 1,058 spaces

Building: 887,463 SF Trailer Parking: 214 spaces

Office: 87,065 SF Clear Height: 36'

Available: 125,694 SF Exterior Docks: 89

Year Built: 1975 Interior Docks: 0

Rail Access: No Drive-In Doors: 3

Construction: Siding

Roof: Mechanically Attached 45 mil PVC recover & Modified/Balla

HVAC: Gas Heat, Gas Heat w/ AC

Sprinkler: wet

Power: No specific # of dock doors/entrances provided in report sub