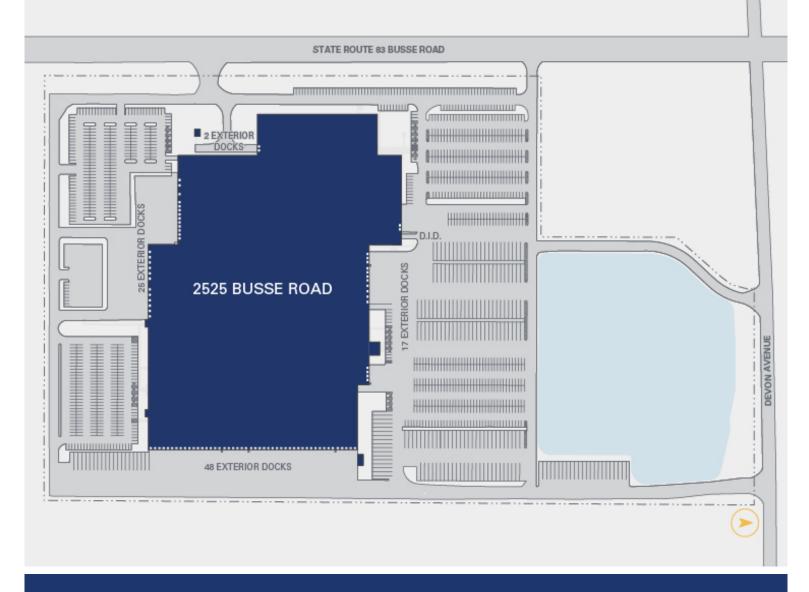

## **Property Description**

Market: Chicago Renovated:

Land: 46 Acres Car Parking: 1,058 spaces

Building: 887,463 SF Trailer Parking: 214 spaces

Office: 87,065 SF Clear Height: 36'

Available: 125,694 SF Exterior Docks: 89

Year Built: 1975 Interior Docks: 0

Rail Access: No Drive-In Doors: 3

Construction: Siding

Roof: Mechanically Attached 45 mil PVC recover & Modified/Balla

HVAC: Gas Heat, Gas Heat w/ AC

Sprinkler: wet

Power: No specific # of dock doors/entrances provided in report sub