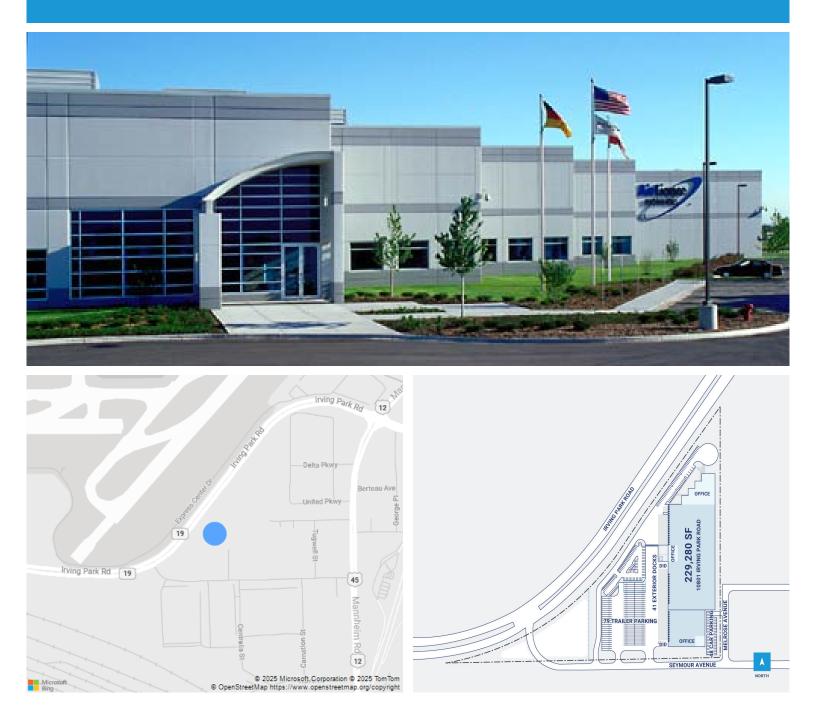

## CenterPoint Properties

10801 Irving Park Rd, Chicago, IL

## **Property Description**

Market: Chicago Land: 18 Acres Building: 229,280 SF Office: 32,842 SF Available: 185,280 SF Year Built: 1998 Rail Access: No Renovated: 2007 Car Parking: 158 spaces Trailer Parking: 90 spaces Clear Height: 28' Exterior Docks: 41 Interior Docks: 0 Drive-In Doors: 3 Construction: Pre-cast Panels Roof: EPDM HVAC: Gas Heat w/ AC Sprinkler: ESFR Power: 1200 amps, 277/480 volts Typical Bay Size: 40' x 48' Available Units: 1