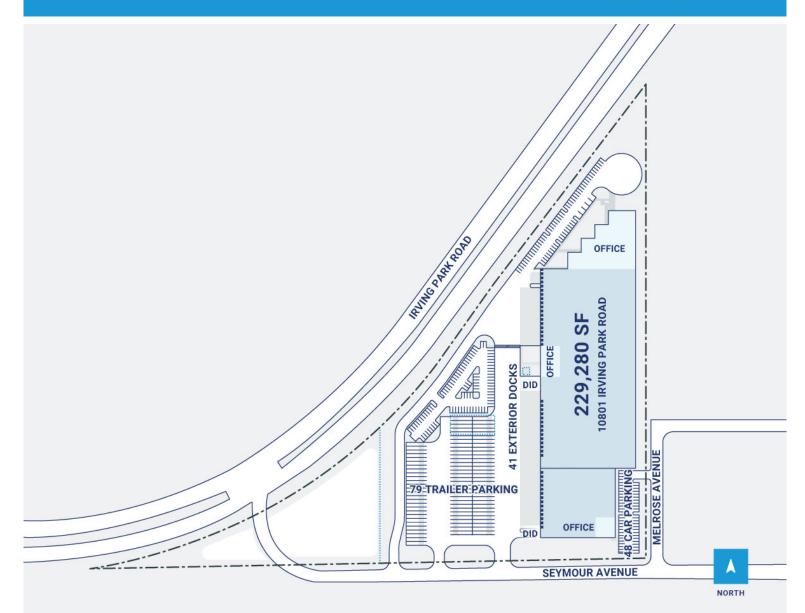

## **Property Description**

Market: Chicago Land: 18 Acres Building: 229,280 SF Office: 32,842 SF Available: 185,280 SF Year Built: 1998 Rail Access: No Renovated: 2007 Car Parking: 158 spaces Trailer Parking: 90 spaces Clear Height: 28' Exterior Docks: 41 Interior Docks: 0 Drive-In Doors: 3 Construction: Pre-cast Panels Roof: EPDM HVAC: Gas Heat w/ AC Sprinkler: ESFR Power: 1200 amps, 277/480 volts Typical Bay Size: 40' x 48' Available Units: 1