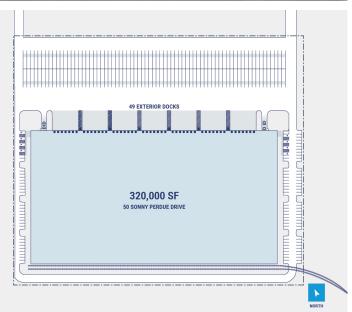

## **Property Description**

Market: Savannah Renovated: Construction: Tilt Up Concrete Panels

Land: 18 Acres Car Parking: 103 spaces Roof: TPO R-15 - Mechanically attached

Building:320,000 SFTrailer Parking:142 spacesHVAC:Gas HeatOffice:5,600 SFClear Height:32'Sprinkler:ESFR

Available: SF Exterior Docks: 49 Power: 2400 Amp Service
Year Built: 2010 Interior Docks: 0 Typical Bay Size: 50' x 45'

Rail Access: Yes Drive-In Doors: 2 Available Units: 0

**David Nenner** 

Regional Manager