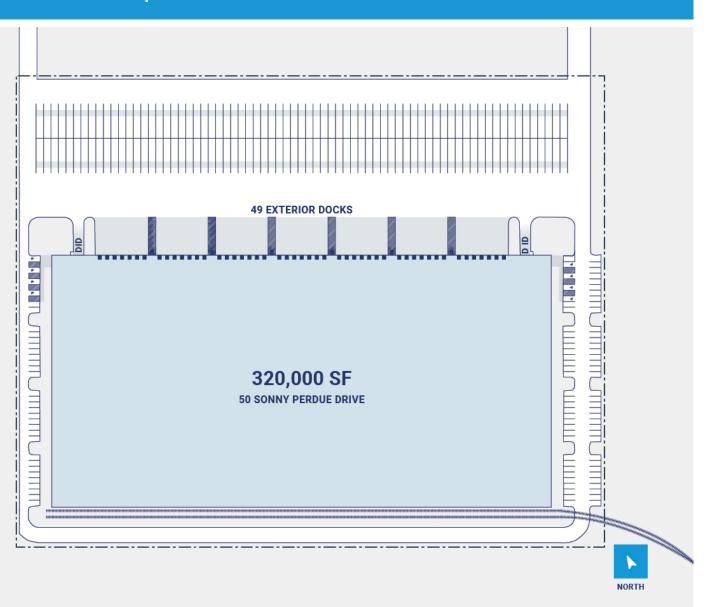

## **Property Description**

Market: Savannah Renovated: Construction: Tilt Up Concrete Panels

Land: 18 Acres Car Parking: 103 spaces Roof: TPO R-15 - Mechanically attached

Building:320,000 SFTrailer Parking:142 spacesHVAC:Gas HeatOffice:5,600 SFClear Height:32'Sprinkler:ESFR

Available: SF Exterior Docks: 49 Power: 2400 Amp Service
Year Built: 2010 Interior Docks: 0 Typical Bay Size: 50' x 45'

Rail Access: Yes Drive-In Doors: 2 Available Units: 0

**David Nenner** 

Regional Manager