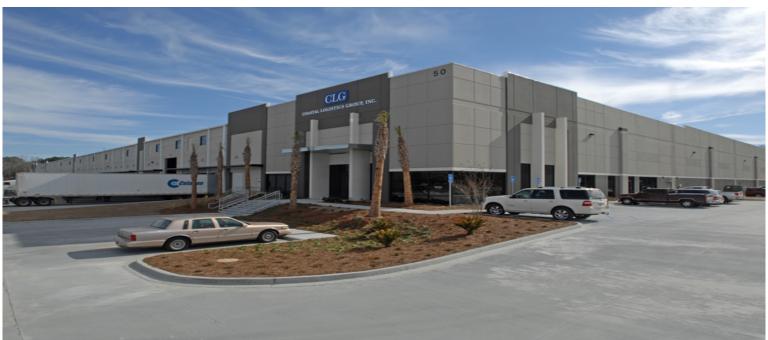

## CenterPoint Properties

50 Sonny Perdue Drive, Garden City, GA

## **Property Description**

Market: Savannah Renovated: Construction: Tilt Up Concrete Panels

Land: 18 Acres Car Parking: 103 spaces Roof: TPO R-15 - Mechanically attached

Building:320,000 SFTrailer Parking:142 spacesHVAC:Gas HeatOffice:5,600 SFClear Height:32'Sprinkler:ESFR