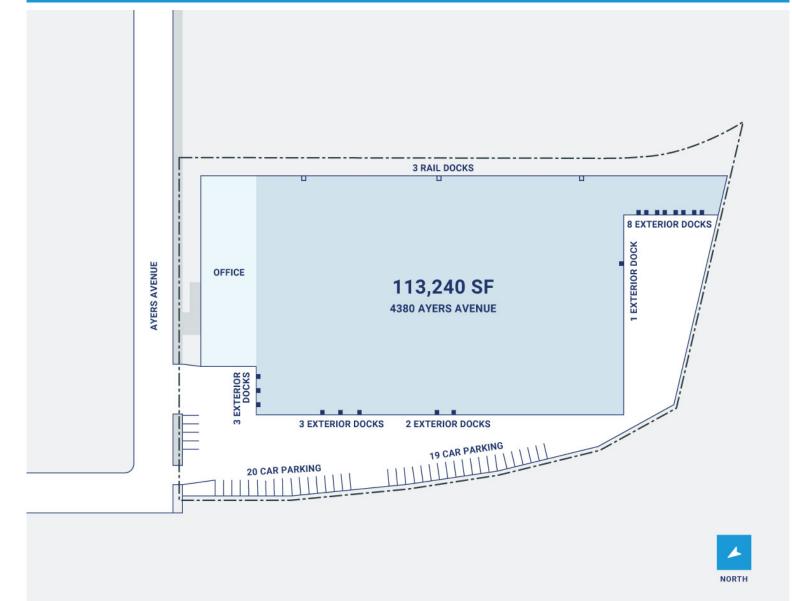

## **Property Description**

| Market: Los Angeles  |
|----------------------|
| Land: 4 Acres        |
| Building: 113,240 SF |
| Office: 9,200 SF     |
| Available: SF        |
| Year Built: 1964     |
| Rail Access: Yes     |

Renovated: 2009 Car Parking: 65 spaces Trailer Parking: 0 spaces Clear Height: 21' Exterior Docks: 14 Interior Docks: 0 Drive-In Doors: 0 Construction: Masonry, load bearing, with wood roof decking, steel c Roof: TPO - Replace Yr 2041 HVAC: Gas Heat Sprinkler: .5/2500 EFSR Heads K17, 85 PSI Power: Four 277/480 volts, 3-phase, 3-wire, 4,000 ampere service Typical Bay Size: 50' x 20' Available Units: 0