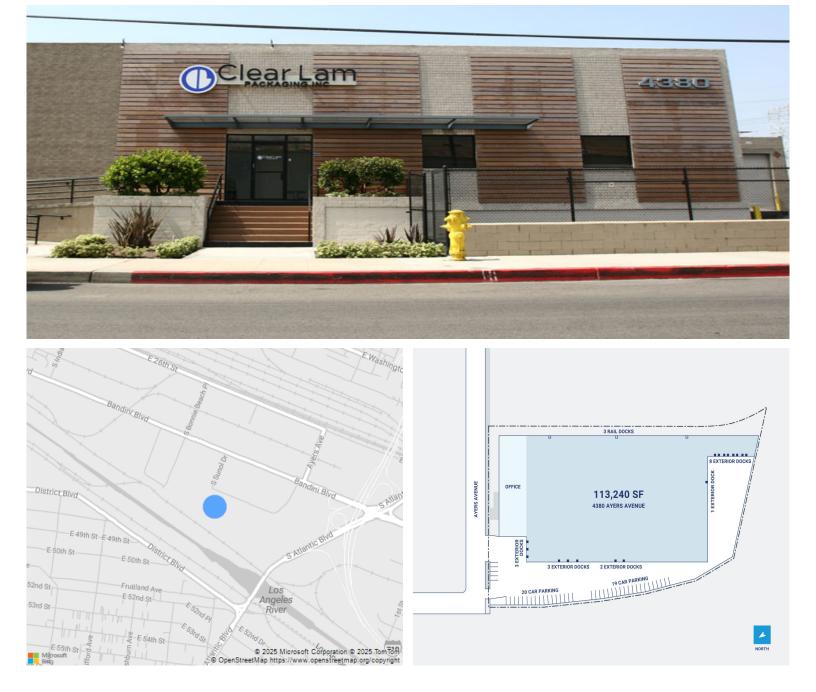

## CenterPoint Properties

4380 Ayers Avenue, Vernon, CA

## **Property Description**

| Market: Los Angeles  |
|----------------------|
| Land: 4 Acres        |
| Building: 113,240 SF |
| Office: 9,200 SF     |
| Available: SF        |
| Year Built: 1964     |
| Rail Access: Yes     |

Renovated: 2009 Car Parking: 65 spaces Trailer Parking: 0 spaces Clear Height: 21' Exterior Docks: 14 Interior Docks: 0 Drive-In Doors: 0 Construction: Masonry, load bearing, with wood roof decking, steel c Roof: TPO - Replace Yr 2041 HVAC: Gas Heat Sprinkler: .5/2500 EFSR Heads K17, 85 PSI Power: Four 277/480 volts, 3-phase, 3-wire, 4,000 ampere service Typical Bay Size: 50' x 20' Available Units: 0