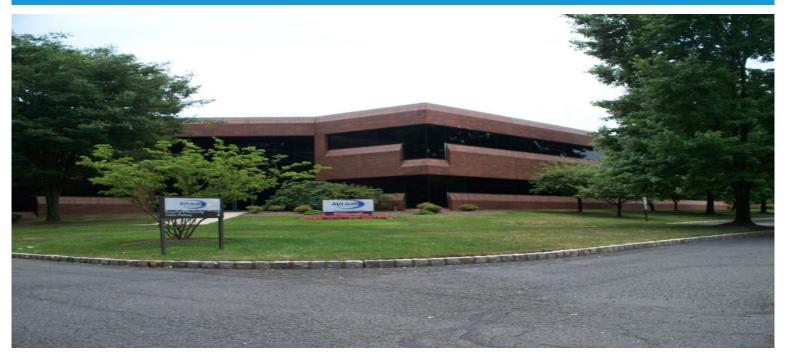

## CenterPoint Properties

500 Pierce Street, Somerset, NJ







## **CenterPoint Properties**

## **COTTONTAIL LANE**





## **Property Description**

Market: New Jersey/New York Renovated: Construction: Brick and Block

Land: 14 Acres Car Parking: 90 spaces Roof: Flat composit roof, replaced in 2004 with 328 skylights

Building: 255,580 SF Trailer Parking: 0 spaces HVAC: Gas Heat w/ AC

Office: 15,000 SF Clear Height: 40' Sprinkler: Fully, wet system

Available: SF Exterior Docks: 26 Power: No new service added

Year Built: 1984 Interior Docks: 0 Typical Bay Size: 60' x 60'

Rail Access: No Drive-In Doors: 1 Available Units: 0