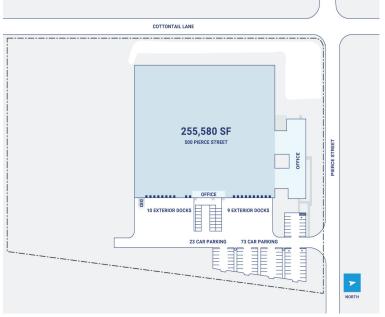

## **Property Description**

Market: New Jersey/New York Renovated: Construction: Brick and Block

Land: 14 Acres Car Parking: 90 spaces Roof: Flat composit roof, replaced in 2004 with 328 skylights

Building: 255,580 SF Trailer Parking: 0 spaces HVAC: Gas Heat w/ AC

Office: 15,000 SF Clear Height: 40' Sprinkler: Fully, wet system

Available: SF Exterior Docks: 26 Power: No new service added

Year Built: 1984 Interior Docks: 0 Typical Bay Size: 60' x 60'

Rail Access: No Drive-In Doors: 1 Available Units: 0