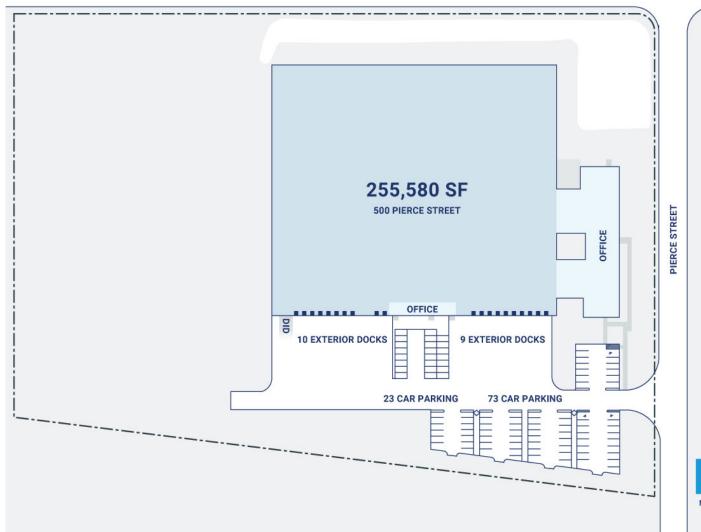

## **Property Description**

Market: New Jersey/New York Renovated: Construction: Brick and Block

Land: 14 Acres Car Parking: 90 spaces Roof: Flat composit roof, replaced in 2004 with 328 skylights

Building: 255,580 SF Trailer Parking: 0 spaces HVAC: Gas Heat w/ AC

Office: 15,000 SF Clear Height: 40' Sprinkler: Fully, wet system

Available: SF Exterior Docks: 26 Power: No new service added

Year Built: 1984 Interior Docks: 0 Typical Bay Size: 60' x 60'

Rail Access: No Drive-In Doors: 1 Available Units: 0