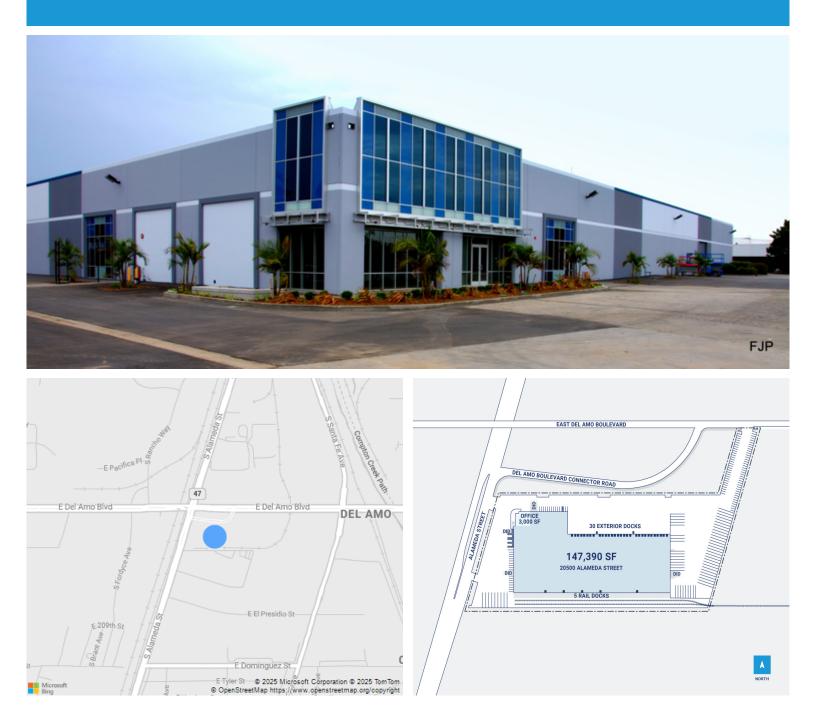

## CenterPoint Properties

20500 S. Alameda Street, Carson, CA

## **Property Description**

| Market: Los Angeles  | Renovated:                 | <b>Construction:</b> Concrete tilt up and with wood roof decking, concrete o |
|----------------------|----------------------------|------------------------------------------------------------------------------|
| Land: 9 Acres        | Car Parking: 99 spaces     | Roof: TPO 60ml                                                               |
| Building: 147,390 SF | Trailer Parking: 56 spaces | HVAC: Electric Heat                                                          |
| Office: 3,000 SF     | Clear Height: 28'          | Sprinkler: EFSR .7/4000                                                      |
| Available: SF        | Exterior Docks: 30         | Power: 277/480 volts, 3-phse, 3-wire, 800-amps-warehouse, 120/208 v          |
| Year Built: 1984     | Interior Docks: 0          | Typical Bay Size: 65' x 48'                                                  |
| Rail Access: Yes     | Drive-In Doors: 4          | Available Units: 0                                                           |