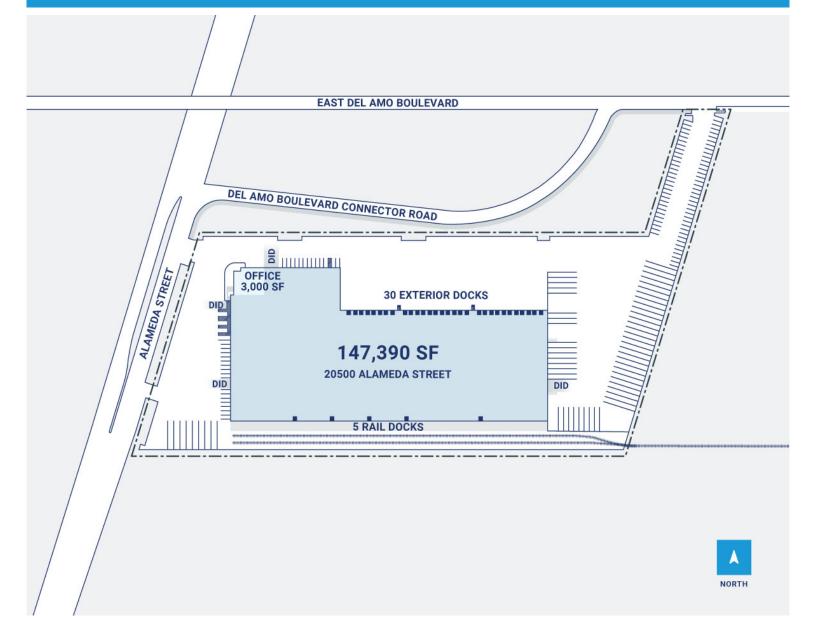

## **Property Description**

| Market: Los Angeles  | Renovated:                 | <b>Construction:</b> Concrete tilt up and with wood roof decking, concrete o |
|----------------------|----------------------------|------------------------------------------------------------------------------|
| Land: 9 Acres        | Car Parking: 99 spaces     | Roof: TPO 60ml                                                               |
| Building: 147,390 SF | Trailer Parking: 56 spaces | HVAC: Electric Heat                                                          |
| Office: 3,000 SF     | Clear Height: 28'          | Sprinkler: EFSR .7/4000                                                      |
| Available: SF        | Exterior Docks: 30         | Power: 277/480 volts, 3-phse, 3-wire, 800-amps-warehouse, 120/208 v          |
| Year Built: 1984     | Interior Docks: 0          | Typical Bay Size: 65' x 48'                                                  |
| Rail Access: Yes     | Drive-In Doors: 4          | Available Units: 0                                                           |