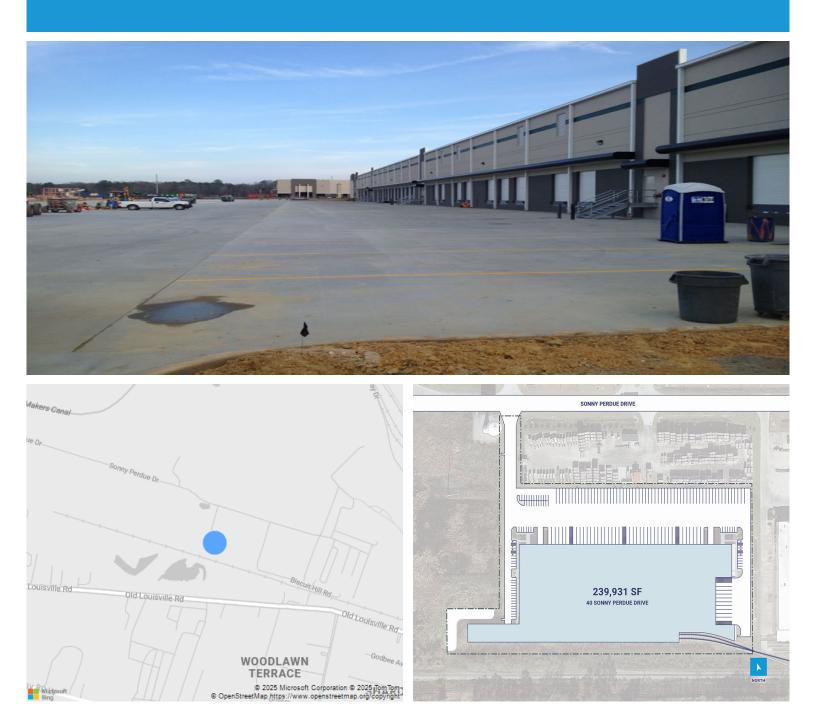

# CenterPoint Properties

40 Sonny Perdue Drive, Garden City, GA

### **Property Description**

| Market:          | Savannah   |
|------------------|------------|
| Land: 14         | Acres      |
| Building:        | 239,931 SF |
| Office: 3        | ,283 SF    |
| Available:       | SF         |
| Year Built: 2012 |            |
| Rail Access: Yes |            |

#### **Renovated:**

Car Parking: 60 spaces Trailer Parking: 70 spaces Clear Height: 32' Exterior Docks: 37 Interior Docks: 0 Drive-In Doors: 2 Construction: Tilt Up 8' thick Roof: TPO, R15 HVAC: Gas Heat Sprinkler: ESFR Power: 2,000 amp Typical Bay Size: 53' x 50' Available Units: 0