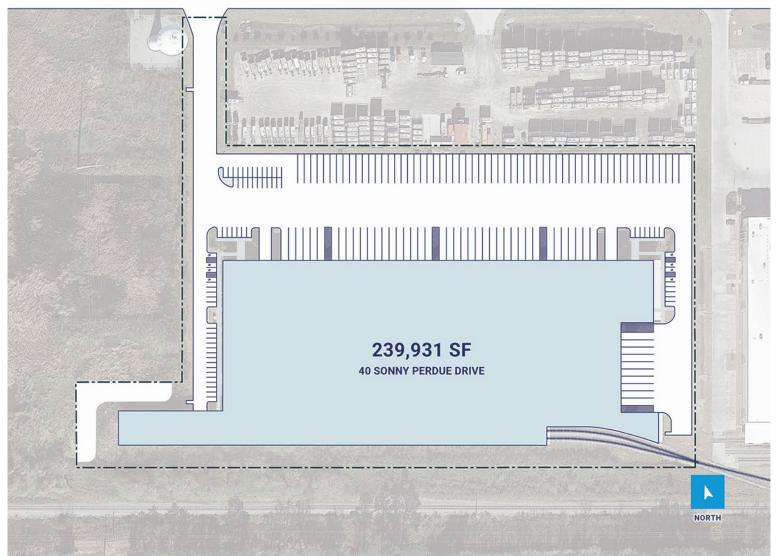

# CenterPoint Properties

40 Sonny Perdue Drive, Garden City, GA

### **Property Description**

| Market:          | Savannah   |
|------------------|------------|
| Land: 14         | Acres      |
| Building:        | 239,931 SF |
| Office: 3        | ,283 SF    |
| Available:       | SF         |
| Year Built: 2012 |            |
| Rail Access: Yes |            |

#### **Renovated:**

Car Parking: 60 spaces Trailer Parking: 70 spaces Clear Height: 32' Exterior Docks: 37 Interior Docks: 0 Drive-In Doors: 2 Construction: Tilt Up 8' thick Roof: TPO, R15 HVAC: Gas Heat Sprinkler: ESFR Power: 2,000 amp Typical Bay Size: 53' x 50' Available Units: 0