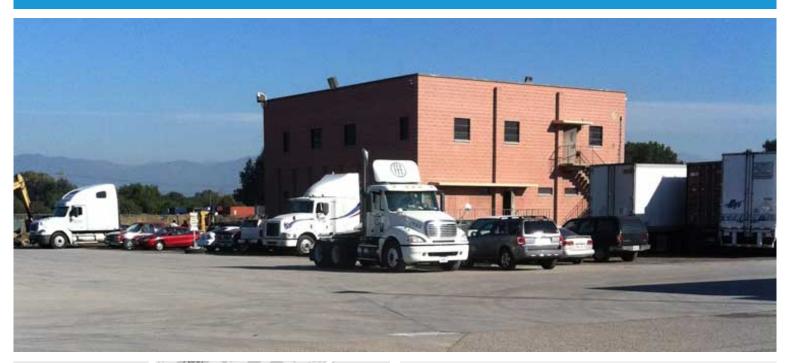

## CenterPoint Properties

329 N. Durfee Avenue, El Monte, CA

## **Property Description**

Market: Los Angeles Renovated: 2010 Construction: Reinforced CMU. Masonry, load-bearing, pilasters

Land: 9 Acres Car Parking: 8 spaces Roof: Built up over steel deck and metal trusses

Building: 16,433 SF Trailer Parking: 238 spaces **HVAC:** Electric Heat

Office: 5,300 SF Clear Height: 8'

Available: SF **Exterior Docks: 0** Power: 277/480 volts, 3-phase, 3-wire, 400 amps

Year Built: 1981 Interior Docks: 0 Typical Bay Size: 'x 0'