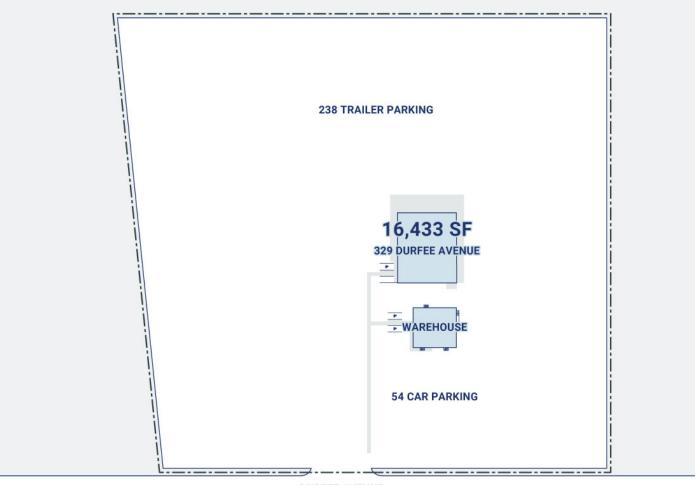

## **Property Description**

Market: Los Angeles Renovated: 2010 Construction: Reinforced CMU. Masonry, load-bearing, pilasters

Land: 9 Acres Car Parking: 8 spaces Roof: Built up over steel deck and metal trusses

Building: 16,433 SF Trailer Parking: 238 spaces **HVAC:** Electric Heat

Office: 5,300 SF Clear Height: 8'

Available: SF **Exterior Docks: 0** Power: 277/480 volts, 3-phase, 3-wire, 400 amps

Year Built: 1981 Interior Docks: 0 Typical Bay Size: 'x 0'

Rail Access: No **Drive-In Doors:** 6 Available Units: 0

Sprinkler: No