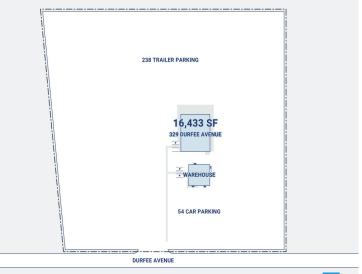

## **Property Description**

Market: Los Angeles Renovated: 2010 Construction: Reinforced CMU. Masonry, load-bearing, pilasters

Land: 9 Acres Car Parking: 8 spaces Roof: Built up over steel deck and metal trusses

Building: 16,433 SF Trailer Parking: 238 spaces **HVAC:** Electric Heat

Office: 5,300 SF Clear Height: 8'

Available: SF **Exterior Docks: 0** Power: 277/480 volts, 3-phase, 3-wire, 400 amps

Year Built: 1981 Interior Docks: 0 Typical Bay Size: 'x 0'

Rail Access: No **Drive-In Doors:** 6 Available Units: 0

Sprinkler: No