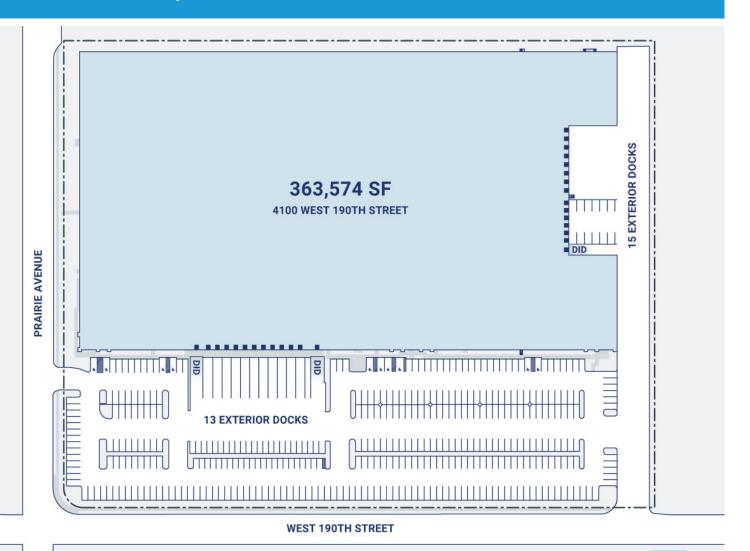

## **Property Description**

Market: Los Angeles Renovated: Construction: Concrete Tilt Up

Land: 11 Acres Car Parking: 392 spaces Roof: Built Up

**Building: 363,574 SF** HVAC: AC, Electric Heat, Gas Heat, Gas Heat w/ AC Trailer Parking: 0 spaces

Sprinkler: Yes Office: 1,160 SF Clear Height: 26'

Available: SF **Exterior Docks: 27** Power: 277/480 volts, 3-phase, 3-wire, 4,000 ampere service

Year Built: 1974 Interior Docks: 0 Typical Bay Size: 0' x 0'