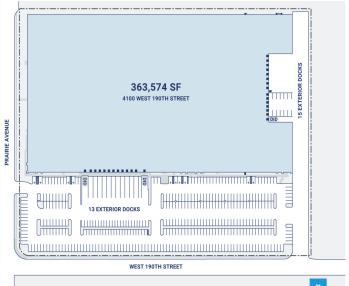

## **Property Description**

Market: Los Angeles Renovated: Construction: Concrete Tilt Up

Land: 11 Acres Car Parking: 392 spaces Roof: Built Up

**Building: 363,574 SF** HVAC: AC, Electric Heat, Gas Heat, Gas Heat w/ AC Trailer Parking: 0 spaces

Sprinkler: Yes Office: 1,160 SF Clear Height: 26'

Available: SF **Exterior Docks: 27** Power: 277/480 volts, 3-phase, 3-wire, 4,000 ampere service

Year Built: 1974 Interior Docks: 0 Typical Bay Size: 0' x 0'