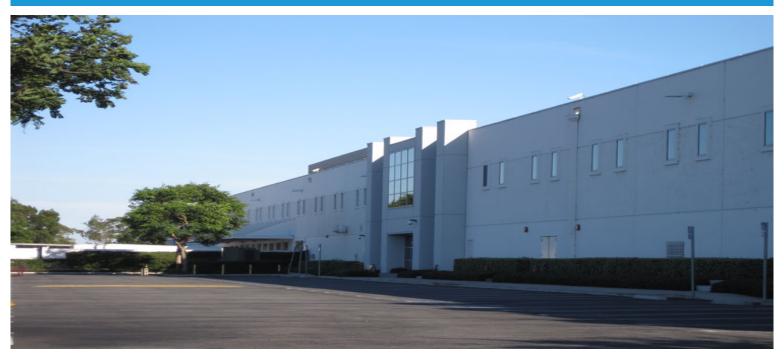

## CenterPoint Properties

4100 West 190th Street, Torrance, CA

## **Property Description**

Market: Los Angeles Renovated: Construction: Concrete Tilt Up

Land: 11 Acres Car Parking: 392 spaces Roof: Built Up

**Building: 363,574 SF** HVAC: AC, Electric Heat, Gas Heat, Gas Heat w/ AC Trailer Parking: 0 spaces