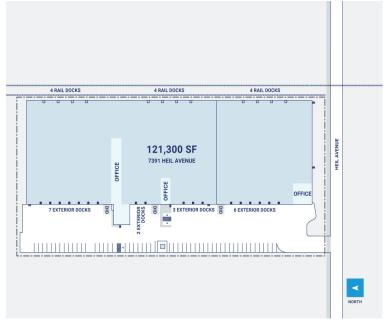

## **Property Description**

Market: Los Angeles Renovated: Construction: Bearing walls with steel interior columns and wood framework from the construction of the constructio

Land:5 AcresCar Parking:41 spacesRoof:BUR with gravel ballastBuilding:121,300 SFTrailer Parking:0 spacesHVAC:AC, Electric Heat

Office: 6,000 SF Clear Height: 26' Sprinkler: 3 Wet Systems

Available: SF Exterior Docks: 18 Power: 1,200 amperes, 277/480 3 phase 4 wire reported

Year Built: 1970 Interior Docks: 0 Typical Bay Size: 40' x 40'

Rail Access: Yes Drive-In Doors: 3 Available Units: 0