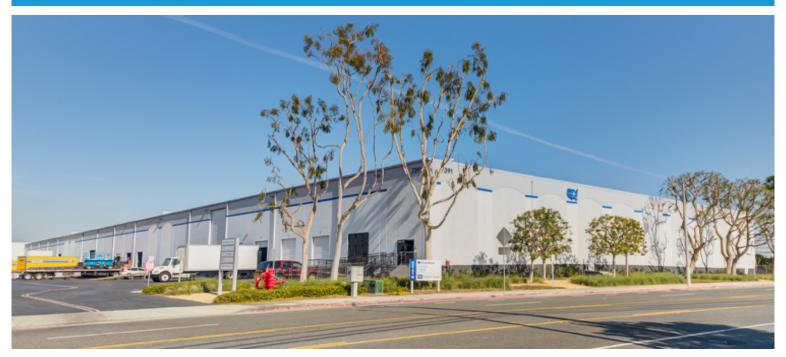

## CenterPoint Properties

7391 Heil Avenue, Huntington Beach, CA







## **CenterPoint Properties**



## **Property Description**

Market: Los Angeles Renovated: Construction: Bearing walls with steel interior columns and wood framework from the construction of the constructio

Land:5 AcresCar Parking:41 spacesRoof:BUR with gravel ballastBuilding:121,300 SFTrailer Parking:0 spacesHVAC:AC, Electric Heat

Office: 6,000 SF Clear Height: 26' Sprinkler: 3 Wet Systems

Available: SF Exterior Docks: 18 Power: 1,200 amperes, 277/480 3 phase 4 wire reported

Year Built: 1970 Interior Docks: 0 Typical Bay Size: 40' x 40'

Rail Access: Yes Drive-In Doors: 3 Available Units: 0