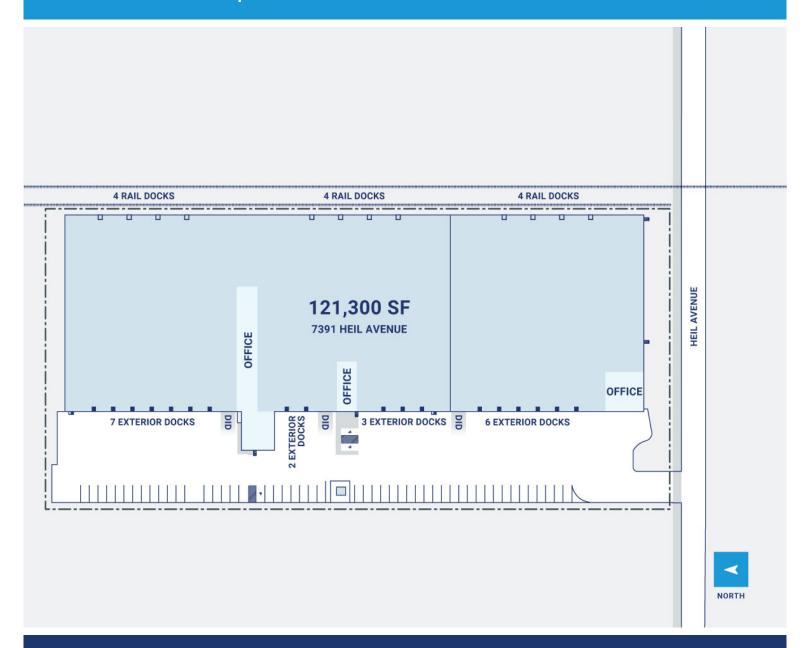

## **Property Description**

Market: Los Angeles Renovated: Construction: Bearing walls with steel interior columns and wood framework from the construction of the constructio

Land:5 AcresCar Parking:41 spacesRoof:BUR with gravel ballastBuilding:121,300 SFTrailer Parking:0 spacesHVAC:AC, Electric Heat

Office: 6,000 SF Clear Height: 26' Sprinkler: 3 Wet Systems

Available: SF Exterior Docks: 18 Power: 1,200 amperes, 277/480 3 phase 4 wire reported

Year Built: 1970 Interior Docks: 0 Typical Bay Size: 40' x 40'

Rail Access: Yes Drive-In Doors: 3 Available Units: 0