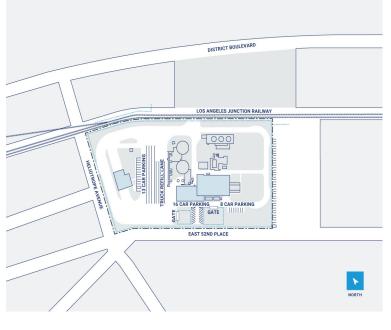

## **Property Description**

Market: Los Angeles Renovated:

Land: 9 Acres Car Parking: 31 spaces Roof: Raised Metal Panels

Building: 0 SF Trailer Parking: 0 spaces HVAC: AC, Electric Heat

Office: 0 SF Clear Height: 0' Sprinkler: No sprinklers, fire extinguishers are available and current.

Available: SF Exterior Docks: 0 Power: 277/480 Volt, Phase, 4 Wire, 2000-amp 66 KV to 13.8 KV substa

Interior Docks: 0 Typical Bay Size: 0' x 0'

Drive-In Doors: 0 Available Units: 0

Year Built: 2008

Rail Access: No