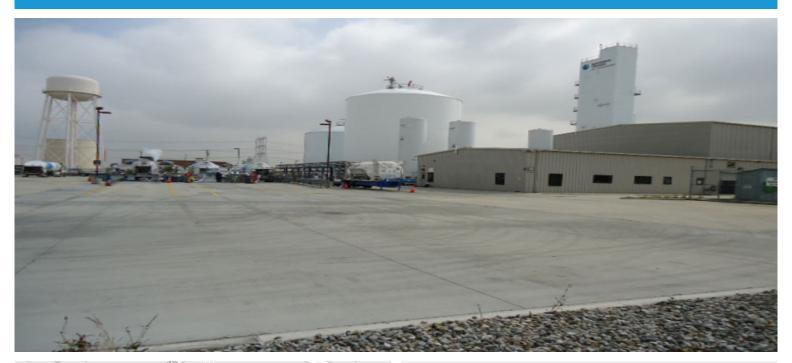

## CenterPoint Properties

4855 E. 52nd Place, Vernon, CA

## **Property Description**

Market: Los Angeles Renovated:

Land: 9 Acres Car Parking: 31 spaces Roof: Raised Metal Panels

Building: 0 SF Trailer Parking: 0 spaces HVAC: AC, Electric Heat

Office: 0 SF Clear Height: 0' Sprinkler: No sprinklers, fire extinguishers are available and current.