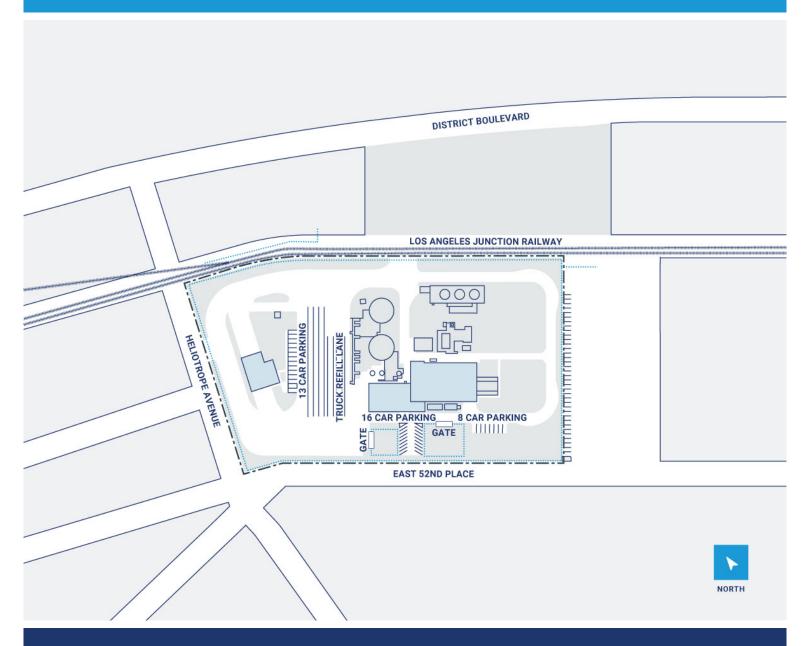

## **Property Description**

Market: Los Angeles Renovated:

Land: 9 Acres Car Parking: 31 spaces Roof: Raised Metal Panels

Building: 0 SF Trailer Parking: 0 spaces HVAC: AC, Electric Heat

Office: 0 SF Clear Height: 0' Sprinkler: No sprinklers, fire extinguishers are available and current.

Available: SF Exterior Docks: 0 Power: 277/480 Volt, Phase, 4 Wire, 2000-amp 66 KV to 13.8 KV substa

Interior Docks: 0 Typical Bay Size: 0' x 0'

Drive-In Doors: 0 Available Units: 0

Year Built: 2008

Rail Access: No