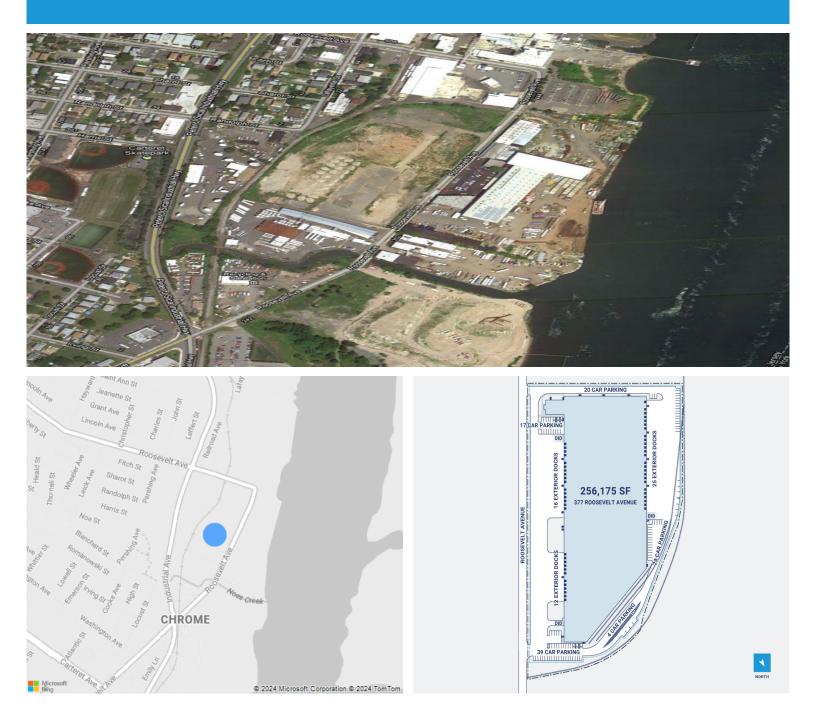

## **Property Description**

| Market: New Jersey/New York | Renovated:                | Construction: Concrete Tilt-Up/Floor - Concrete Slab-on-grade  |
|-----------------------------|---------------------------|----------------------------------------------------------------|
| Land: 12 Acres              | Car Parking: 104 spaces   | Roof: Fully adhered EPDM                                       |
| Building: 256,175 SF        | Trailer Parking: 0 spaces | HVAC: Gas Heat w/ AC                                           |
| Office: 7,691 SF            | Clear Height: 36'         | Sprinkler: NFPA3/ESFR (Early suppression fast response) System |
| Available: SF               | Exterior Docks: 53        | Power: 277/480-volts; 3-phase, 4-wire; 400 amps                |
| Year Built: 2011            | Interior Docks: 0         | Typical Bay Size: 50' × 48'                                    |
| Rail Access: Yes            | Drive-In Doors: 2         | Available Units: 0                                             |
|                             |                           |                                                                |