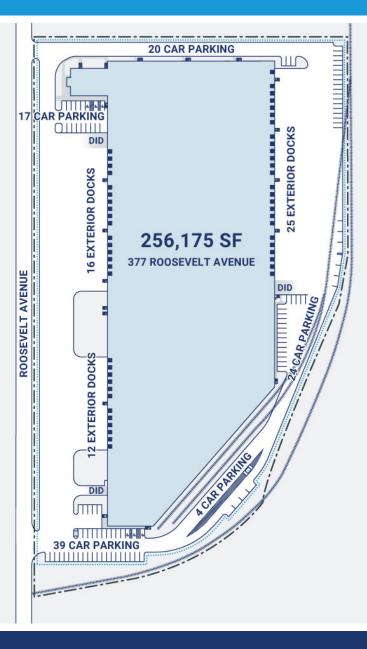

## **Property Description**

| Market: New Jersey/New York | Renovated:                | Construction: Concrete Tilt-Up/Floor - Concrete Slab-on-grade  |
|-----------------------------|---------------------------|----------------------------------------------------------------|
| Land: 12 Acres              | Car Parking: 104 spaces   | Roof: Fully adhered EPDM                                       |
| Building: 256,175 SF        | Trailer Parking: 0 spaces | HVAC: Gas Heat w/ AC                                           |
| Office: 7,691 SF            | Clear Height: 36'         | Sprinkler: NFPA3/ESFR (Early suppression fast response) System |
| Available: SF               | Exterior Docks: 53        | Power: 277/480-volts; 3-phase, 4-wire; 400 amps                |
| Year Built: 2011            | Interior Docks: 0         | Typical Bay Size: 50' × 48'                                    |
| Rail Access: Yes            | Drive-In Doors: 2         | Available Units: 0                                             |
|                             |                           |                                                                |