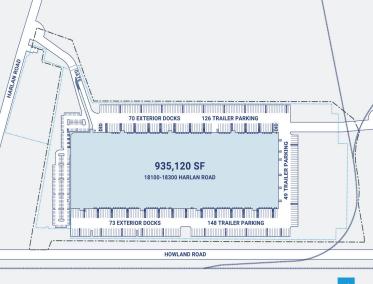

## **Property Description**

Market: CA Central Valley Renovated:

Land: 49 Acres Car Parking: 251 spaces Roof: Built-up bituminous membrane HVAC: Electric Heat, Gas Heat w/ AC

**Building: 935,120 SF** Trailer Parking: 307 spaces

Office: 13,500 SF Clear Height: 32'

Available: SF **Exterior Docks: 188** 

Year Built: 2003 Interior Docks: 0 Typical Bay Size: 48' x 50'

Rail Access: No **Drive-In Doors: 1** Available Units: 0

Sprinkler: ESFR