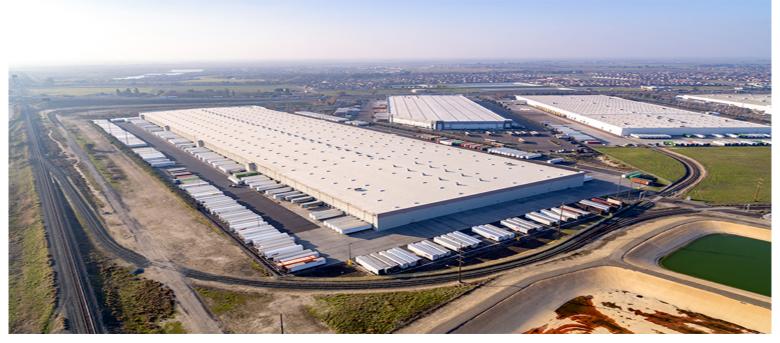

## CenterPoint Properties

18100-18300 Harlan Road, Lathrop, CA

## **Property Description**

Market: CA Central Valley Renovated:

Land: 49 Acres Car Parking: 251 spaces Roof: Built-up bituminous membrane HVAC: Electric Heat, Gas Heat w/ AC

**Building: 935,120 SF** Trailer Parking: 307 spaces

Office: 13,500 SF Clear Height: 32'

Available: SF **Exterior Docks: 188** 

Year Built: 2003 Interior Docks: 0 Typical Bay Size: 48' x 50'

Rail Access: No **Drive-In Doors: 1** Available Units: 0

Sprinkler: ESFR