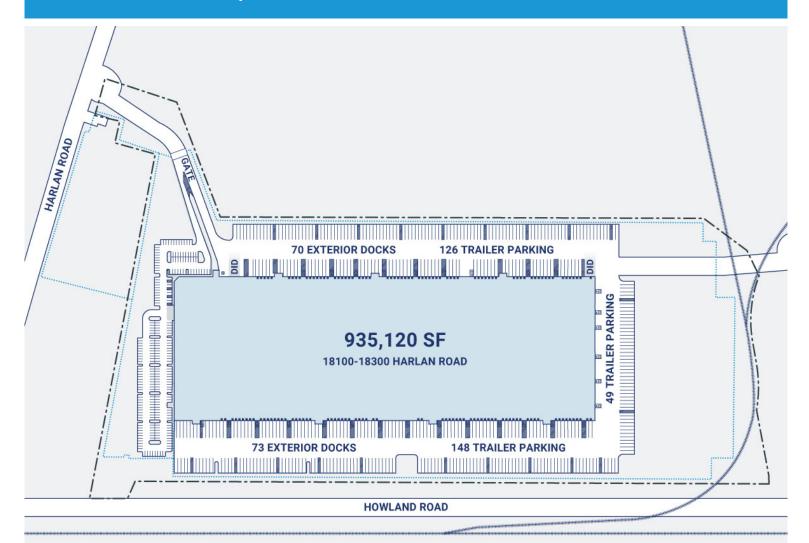

## **Property Description**

Market: CA Central Valley Renovated:

Land: 49 Acres Car Parking: 251 spaces Roof: Built-up bituminous membrane HVAC: Electric Heat, Gas Heat w/ AC

**Building: 935,120 SF** Trailer Parking: 307 spaces

Office: 13,500 SF Clear Height: 32'

Available: SF **Exterior Docks: 188** 

Year Built: 2003 Interior Docks: 0 Typical Bay Size: 48' x 50'

Rail Access: No **Drive-In Doors: 1** Available Units: 0

Sprinkler: ESFR