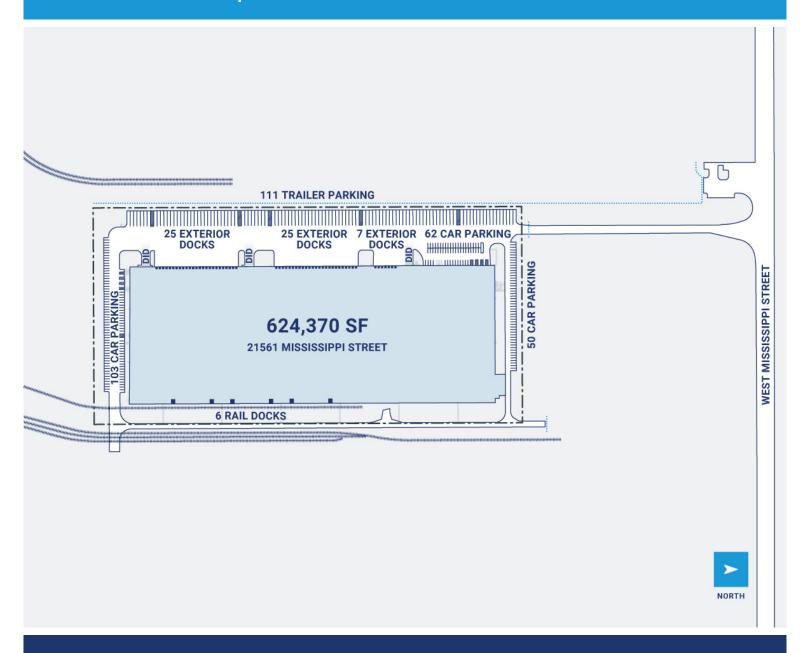

## **Property Description**

Market: Chicago Renovated: Construction: Precast concrete panels

Land: 27 Acres Car Parking: 148 spaces Roof: 60 mil Ballasted EPDM reskin

Building: 624,370 SF Trailer Parking: 116 spaces HVAC: AC, Gas Heat

Office: 18,400 SF Clear Height: 31' Sprinkler: Wet system

Available: SF Exterior Docks: 57 Power: 277/480 volts, 3-phase, 4 wire, 2,000 amperes, 277/480 volts, 3-phase, 277/480 vo

Year Built: 2003 Interior Docks: 0 Typical Bay Size: 40' x 50'

Drive-In Doors: 2 Available Units: 0

Rail Access: Yes