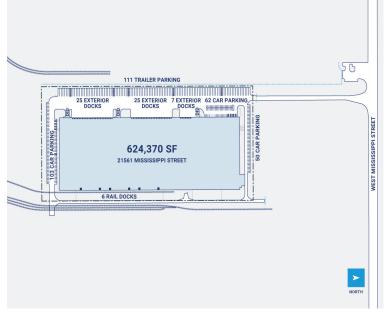

## **Property Description**

Market: Chicago Renovated: Construction: Precast concrete panels

Land: 27 Acres Car Parking: 148 spaces Roof: 60 mil Ballasted EPDM reskin

Building: 624,370 SF Trailer Parking: 116 spaces HVAC: AC, Gas Heat

Office: 18,400 SF Clear Height: 31' Sprinkler: Wet system

Available: SF Exterior Docks: 57 Power: 277/480 volts, 3-phase, 4 wire, 2,000 amperes, 277/480 volts, 3-phase, 277/480 vo

Year Built: 2003 Interior Docks: 0 Typical Bay Size: 40' x 50'

Drive-In Doors: 2 Available Units: 0

Rail Access: Yes