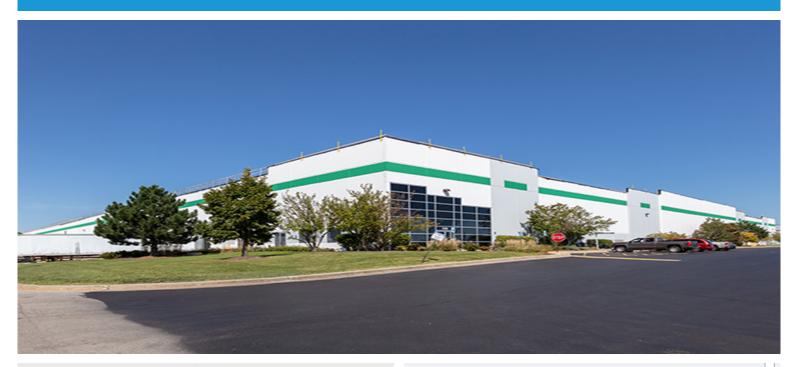

## CenterPoint Properties

21561 Mississippi St, Elwood, IL

## **Property Description**

Market: Chicago Renovated: Construction: Precast concrete panels

Land: 27 Acres Car Parking: 148 spaces Roof: 60 mil Ballasted EPDM reskin

Building: 624,370 SF Trailer Parking: 116 spaces HVAC: AC, Gas Heat