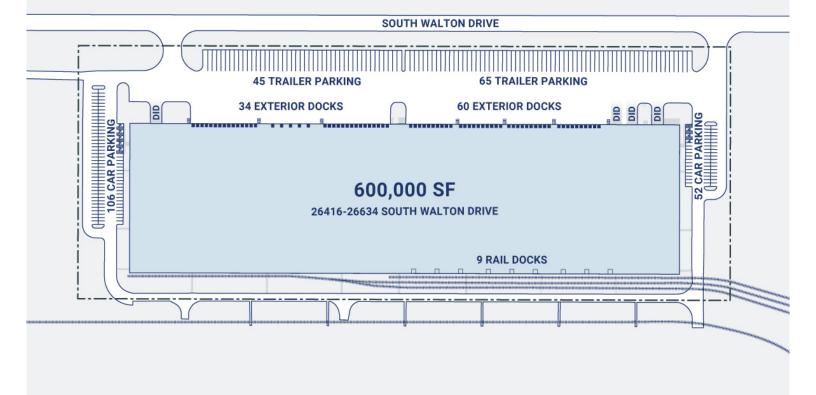

## **Property Description**

Market: Chicago Renovated: Construction: Pre-case concrete panels

Roof: Stone ballasted EPDM roof membrane Land: 36 Acres Car Parking: 177 spaces

**Building:** 837,200 SF Trailer Parking: 156 spaces HVAC: AC, Gas Heat Office: 22,100 SF Clear Height: 33' Sprinkler: Wet system

Available: SF **Exterior Docks: 111** Power: 277/480-volts, 3-phase, 4-wire, 2,000 amperes

Interior Docks: 2 Year Built: 2002 Typical Bay Size: 50' x 50'

Rail Access: Yes **Drive-In Doors: 4** Available Units: 0