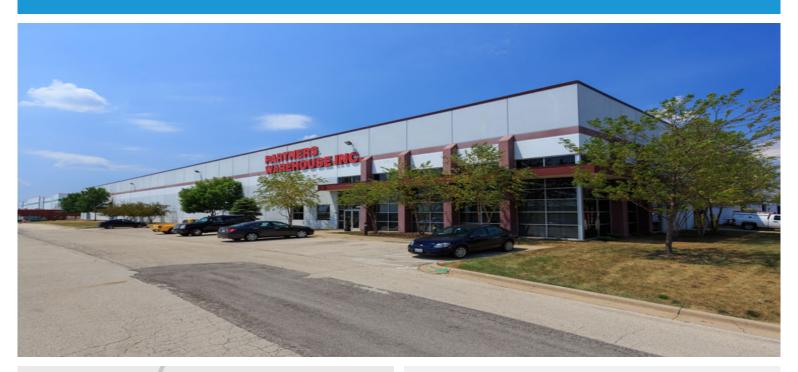

## CenterPoint Properties

26318-26634 S Walton Drive, Elwood, IL

## **Property Description**

Market: Chicago Renovated: Construction: Pre-case concrete panels

Roof: Stone ballasted EPDM roof membrane Land: 36 Acres Car Parking: 177 spaces

**Building:** 837,200 SF Trailer Parking: 156 spaces HVAC: AC, Gas Heat Office: 22,100 SF Clear Height: 33' Sprinkler: Wet system