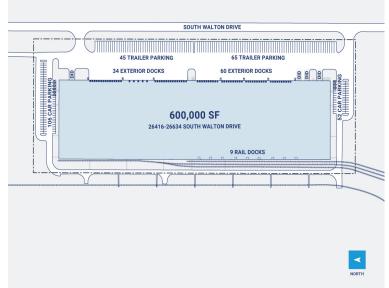

## **Property Description**

Market: Chicago Renovated: Construction: Pre-case concrete panels

Roof: Stone ballasted EPDM roof membrane Land: 36 Acres Car Parking: 177 spaces

**Building:** 837,200 SF Trailer Parking: 156 spaces HVAC: AC, Gas Heat Office: 22,100 SF Clear Height: 33' Sprinkler: Wet system

Available: SF **Exterior Docks: 111** Power: 277/480-volts, 3-phase, 4-wire, 2,000 amperes

Interior Docks: 2 Year Built: 2002 Typical Bay Size: 50' x 50'

Rail Access: Yes **Drive-In Doors: 4** Available Units: 0