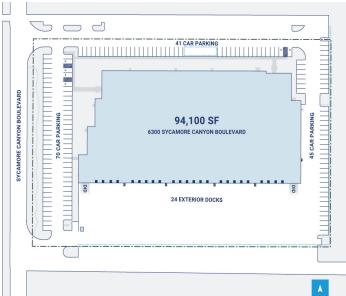

## **Property Description**

Market: Los Angeles Renovated: Construction: Concrete Tilt Up; Exterior wall - Precast, load-bearing

Land: 6 Acres Car Parking: 193 spaces Roof: Built up - replacement year 2026

Building: 94,100 SF Trailer Parking: 0 spaces HVAC: AC, Electric Heat

Office: 5,500 SF Clear Height: 28' Sprinkler: ESFR

Available: SF Exterior Docks: 24 Power: 277/480 volts, 3-phase, 4-wire, 2000 amps

Year Built: 2006 Interior Docks: 0 Typical Bay Size: 55' x 52'

Rail Access: No Drive-In Doors: 2 Available Units: 0