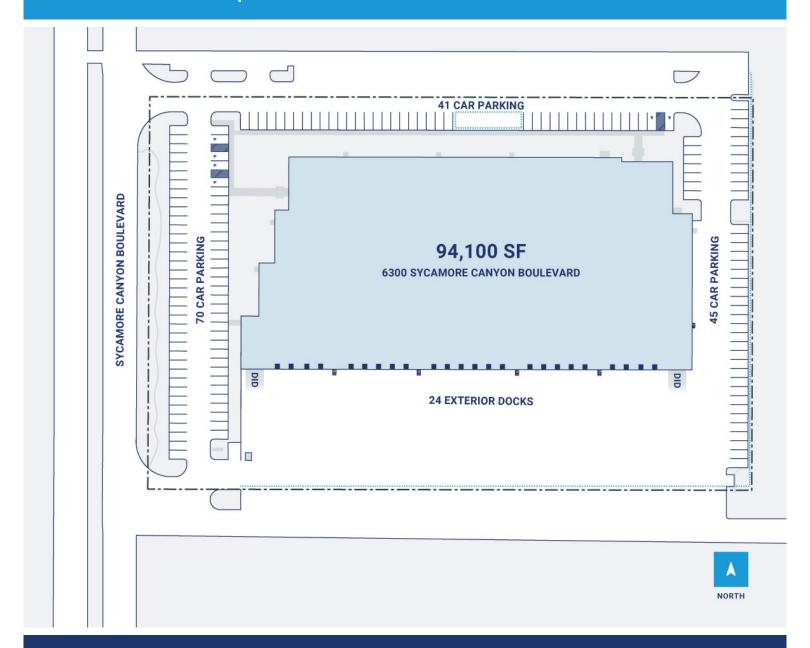

## **Property Description**

Market: Los Angeles Renovated: Construction: Concrete Tilt Up; Exterior wall - Precast, load-bearing

Land: 6 Acres Car Parking: 193 spaces Roof: Built up - replacement year 2026

Building: 94,100 SF Trailer Parking: 0 spaces HVAC: AC, Electric Heat

Office: 5,500 SF Clear Height: 28' Sprinkler: ESFR

Available: SF Exterior Docks: 24 Power: 277/480 volts, 3-phase, 4-wire, 2000 amps

Year Built: 2006 Interior Docks: 0 Typical Bay Size: 55' x 52'

Rail Access: No Drive-In Doors: 2 Available Units: 0