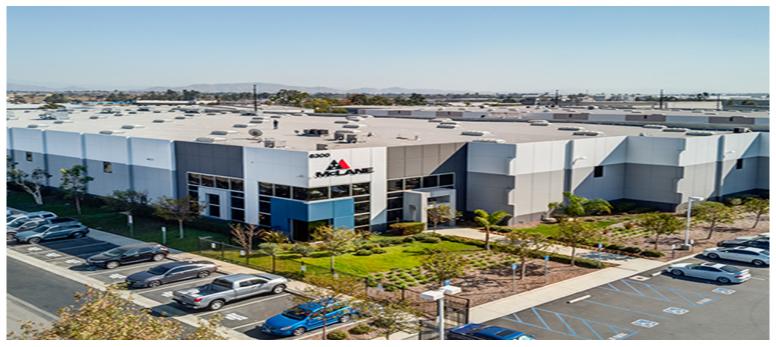

## CenterPoint Properties

6300 Sycamore Canyon Blvd., Riverside, CA







## **CenterPoint Properties**



## **Property Description**

Market: Los Angeles Renovated: Construction: Concrete Tilt Up; Exterior wall - Precast, load-bearing

Land: 6 Acres Car Parking: 193 spaces Roof: Built up - replacement year 2026

Building: 94,100 SF Trailer Parking: 0 spaces HVAC: AC, Electric Heat

Office: 5,500 SF Clear Height: 28' Sprinkler: ESFR

Available: SF Exterior Docks: 24 Power: 277/480 volts, 3-phase, 4-wire, 2000 amps

Year Built: 2006 Interior Docks: 0 Typical Bay Size: 55' x 52'

Rail Access: No Drive-In Doors: 2 Available Units: 0