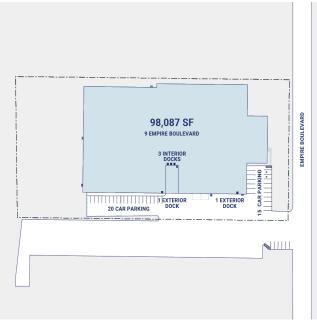

## **Property Description**

Market: New Jersey/New York Renovated: 2003

Land: 5 Acres Car Parking: 35 spaces

**Building:** 98,087 SF **Trailer Parking:** 0 spaces

Office: 5,200 SF Clear Height: 18'

Available: SF Exterior Docks: 4

Year Built: 1971 Interior Docks: 0

Rail Access: No Drive-In Doors: 0

Construction: Combination of brick (office), painted concrete block (lo

Roof: 0.60 EPDM with rigid insulation for the new warehouse; built-up