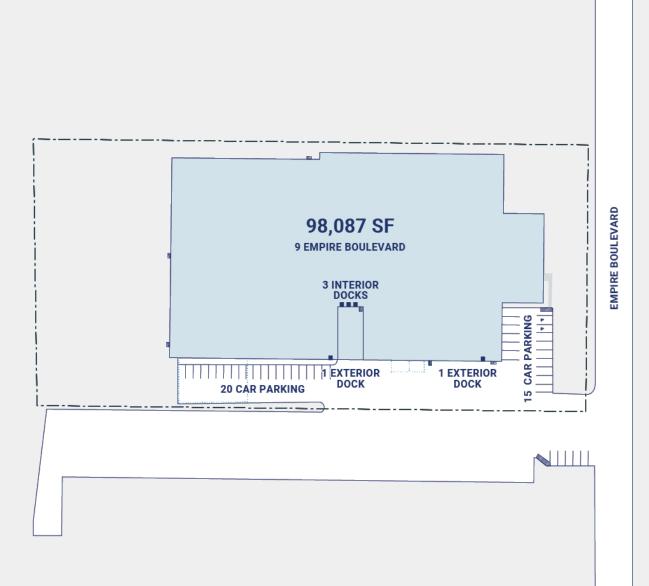

## **Property Description**

Market: New Jersey/New York Renovated: 2003

Land: 5 Acres Car Parking: 35 spaces

**Building:** 98,087 SF **Trailer Parking:** 0 spaces

Office: 5,200 SF Clear Height: 18'

Available: SF Exterior Docks: 4

Year Built: 1971 Interior Docks: 0

Rail Access: No Drive-In Doors: 0

Construction: Combination of brick (office), painted concrete block (lo

Roof: 0.60 EPDM with rigid insulation for the new warehouse; built-up