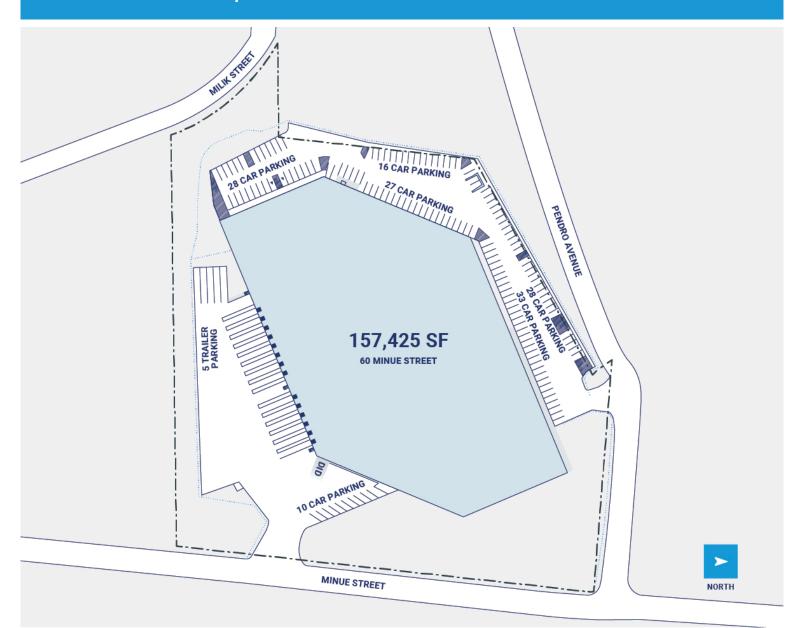

## **Property Description**

Market: New Jersey/New York Renovated:

Land: 9 Acres Car Parking: 142 spaces

Building: 157,425 SF Trailer Parking: 0 spaces HVAC: AC, Gas Heat

Office: 0 SF Clear Height: 32'

Available: SF Exterior Docks: 17

Year Built: 1988 Interior Docks: 0

Drive-In Doors: 2 Available Units: 0

Rail Access: No

Typical Bay Size: 42' x 42'

Roof: 0.45 EPDM

Construction: Textured CMU to eight feet, pre-finished steel panels

**Sprinkler:** Two wet fire suppression systems with four active risers