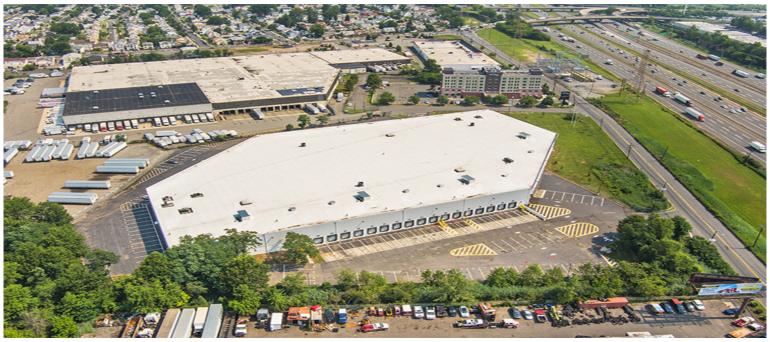

## CenterPoint Properties

60 Minue Street, Carteret, NJ

## **Property Description**

Market: New Jersey/New York Renovated:

Land: 9 Acres Car Parking: 142 spaces

Building: 157,425 SF Trailer Parking: 0 spaces HVAC: AC, Gas Heat

Office: 0 SF Clear Height: 32'

Available: SF Exterior Docks: 17