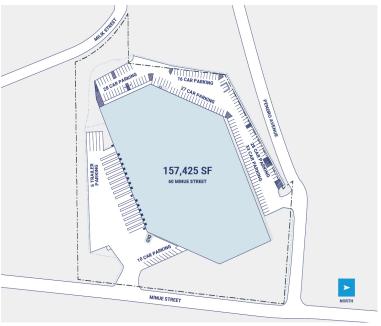

## **Property Description**

Market: New Jersey/New York Renovated:

Land: 9 Acres Car Parking: 142 spaces

Building: 157,425 SF Trailer Parking: 0 spaces HVAC: AC, Gas Heat

Office: 0 SF Clear Height: 32'

Available: SF Exterior Docks: 17

Year Built: 1988 Interior Docks: 0

Drive-In Doors: 2 Available Units: 0

Rail Access: No

Typical Bay Size: 42' x 42'

Roof: 0.45 EPDM

Construction: Textured CMU to eight feet, pre-finished steel panels

**Sprinkler:** Two wet fire suppression systems with four active risers