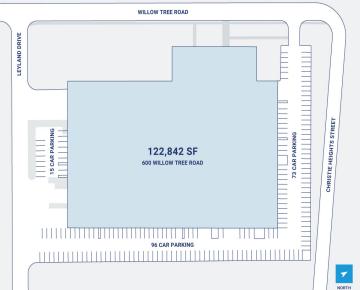

## **Property Description**

| Market: New Jersey/New York | Renovated:                | <b>Construction:</b> Face Brick on C |
|-----------------------------|---------------------------|--------------------------------------|
| Land: 5 Acres               | Car Parking: 184 spaces   | Roof: Mechanically fastened          |
| Building: 124,260 SF        | Trailer Parking: 0 spaces | HVAC: AC, Gas Heat, Gas Hea          |
| Office: 0 SF                | Clear Height: 23'         | Sprinkler: Pipe scheduled fire       |
| Available: SF               | Exterior Docks: 7         | Power: Two services, 1200 an         |
| Year Built: 1968            | Interior Docks: 0         | Typical Bay Size: 32' x 39'          |
| Rail Access: No             | Drive-In Doors: 5         | Available Units: 0                   |
|                             |                           |                                      |

Construction: Face Brick on CMU, Painted CMU and Exposed Aggreg Roof: Mechanically fastened EPDM HVAC: AC, Gas Heat, Gas Heat w/ AC Sprinkler: Pipe scheduled fire suppression system with and 8-inch do Power: Two services, 1200 amperes at 277/480 3 phase 4 wire for Tek Typical Bay Size: 32' x 39' Available Units: 0