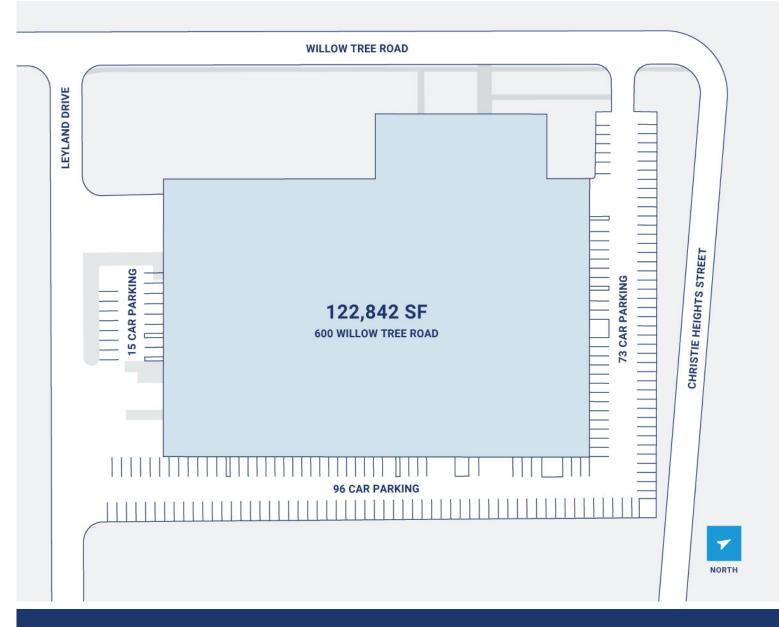

## **Property Description**

| Market: New Jersey/New York | Renovated:                | <b>Construction:</b> Face Brick on C |
|-----------------------------|---------------------------|--------------------------------------|
| Land: 5 Acres               | Car Parking: 184 spaces   | Roof: Mechanically fastened          |
| Building: 124,260 SF        | Trailer Parking: 0 spaces | HVAC: AC, Gas Heat, Gas Hea          |
| Office: 0 SF                | Clear Height: 23'         | Sprinkler: Pipe scheduled fire       |
| Available: SF               | Exterior Docks: 7         | Power: Two services, 1200 an         |
| Year Built: 1968            | Interior Docks: 0         | Typical Bay Size: 32' x 39'          |
| Rail Access: No             | Drive-In Doors: 5         | Available Units: 0                   |
|                             |                           |                                      |

Construction: Face Brick on CMU, Painted CMU and Exposed Aggreg Roof: Mechanically fastened EPDM HVAC: AC, Gas Heat, Gas Heat w/ AC Sprinkler: Pipe scheduled fire suppression system with and 8-inch do Power: Two services, 1200 amperes at 277/480 3 phase 4 wire for Tek Typical Bay Size: 32' x 39' Available Units: 0