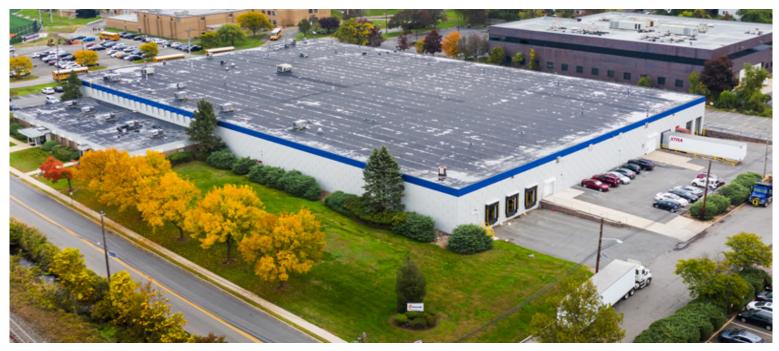

## **CenterPoint Properties**

600 Willow Tree Road , Leonia, NJ

## **Property Description**

| Market: New Jersey/New York | Renovated:                | <b>Construction:</b> Face Brick on C |
|-----------------------------|---------------------------|--------------------------------------|
| Land: 5 Acres               | Car Parking: 184 spaces   | Roof: Mechanically fastened          |
| Building: 124,260 SF        | Trailer Parking: 0 spaces | HVAC: AC, Gas Heat, Gas Hea          |
| Office: 0 SF                | Clear Height: 23'         | Sprinkler: Pipe scheduled fire       |
| Available: SF               | Exterior Docks: 7         | Power: Two services, 1200 an         |
| Year Built: 1968            | Interior Docks: 0         | Typical Bay Size: 32' x 39'          |
| Rail Access: No             | Drive-In Doors: 5         | Available Units: 0                   |
|                             |                           |                                      |

Construction: Face Brick on CMU, Painted CMU and Exposed Aggreg Roof: Mechanically fastened EPDM HVAC: AC, Gas Heat, Gas Heat w/ AC Sprinkler: Pipe scheduled fire suppression system with and 8-inch do Power: Two services, 1200 amperes at 277/480 3 phase 4 wire for Tek Typical Bay Size: 32' x 39' Available Units: 0