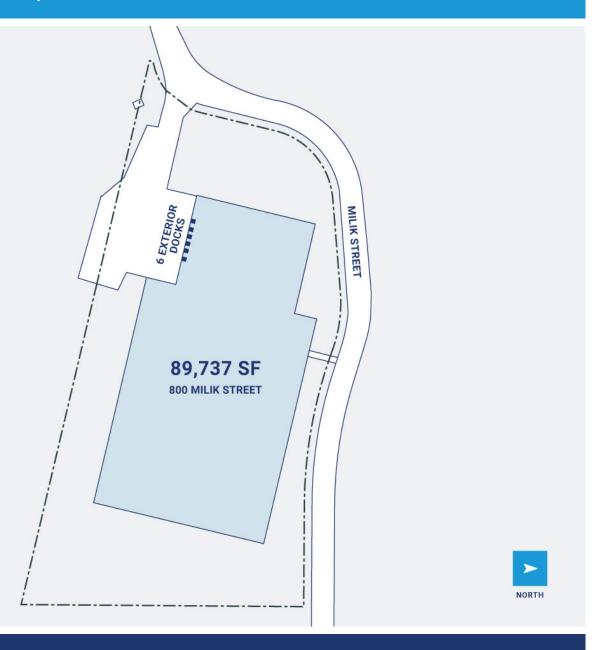

## **Property Description**

Market: New Jersey/New York Renovated: Construction: Face Brick on CMU and Painted CMU

Land:5 AcresCar Parking:0 spacesRoof:Single Ply TPOBuilding:89,737 SFTrailer Parking:0 spacesHVAC:AC, Gas Heat

Office: 2,700 SF Clear Height: 23' Sprinkler: Dry Sprinkler System with three 6-inch risers and an 8-incl

Available: SF Exterior Docks: 7 Power: 800-amperes, 277/480-volt, 3-phase, 4-wire

Year Built: 1969 Interior Docks: 0 Typical Bay Size: 30' x 40'