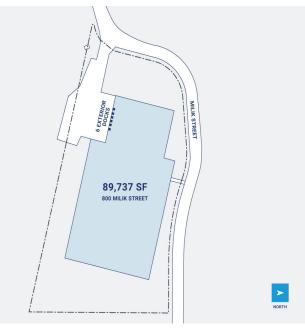

## **Property Description**

Market: New Jersey/New York Renovated: Construction: Face Brick on CMU and Painted CMU

Land:5 AcresCar Parking:0 spacesRoof:Single Ply TPOBuilding:89,737 SFTrailer Parking:0 spacesHVAC:AC, Gas Heat

Office: 2,700 SF Clear Height: 23' Sprinkler: Dry Sprinkler System with three 6-inch risers and an 8-incl

Available: SF Exterior Docks: 7 Power: 800-amperes, 277/480-volt, 3-phase, 4-wire

Year Built: 1969 Interior Docks: 0 Typical Bay Size: 30' x 40'