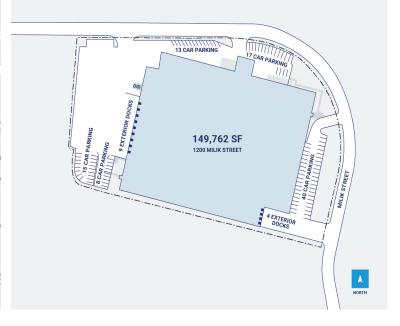

## **Property Description**

Market: New Jersey/New York Renovated: 1987

Land: 7 Acres Car Parking: 87 spaces

**Building:** 149,762 SF **Trailer Parking:** 0 spaces

Office: 4,500 SF Clear Height: 25'

Available: SF Exterior Docks: 13

Year Built: 1972 Interior Docks: 0

Rail Access: No Drive-In Doors: 1

Construction: Face Brick on CMU, Painted CMU and Pre-Finished Me

Roof: Single Ply TPO and Stone Ballasted EPDM

HVAC: AC, Gas Heat

**Sprinkler:** Wet Fire Suppression System with Three Risers

Power: Two services, 1200 and 1600 amperes observed (1,000 and 60

Typical Bay Size: 42' x 30'

Available Units: 0