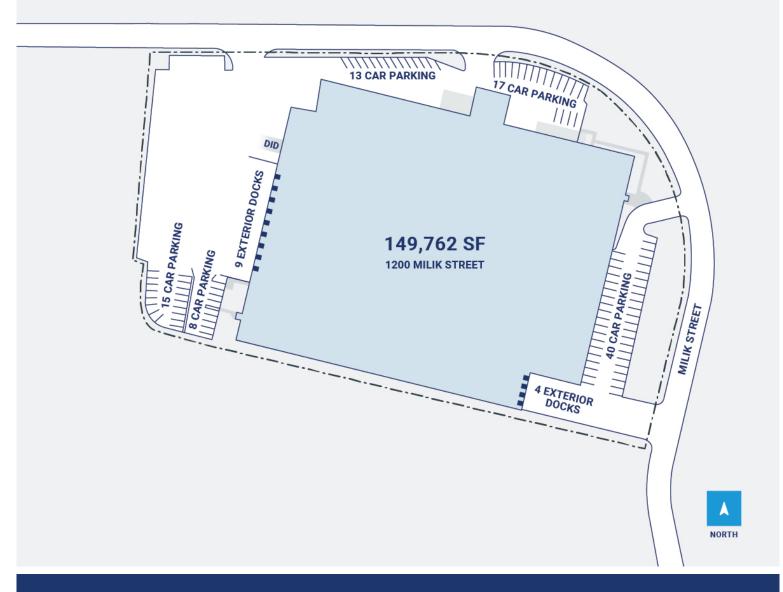

## **Property Description**

Market: New Jersey/New York Renovated: 1987

Land: 7 Acres Car Parking: 87 spaces

**Building:** 149,762 SF **Trailer Parking:** 0 spaces

Office: 4,500 SF Clear Height: 25'

Available: SF Exterior Docks: 13

Year Built: 1972 Interior Docks: 0

Rail Access: No Drive-In Doors: 1

Construction: Face Brick on CMU, Painted CMU and Pre-Finished Me

Roof: Single Ply TPO and Stone Ballasted EPDM

HVAC: AC, Gas Heat

**Sprinkler:** Wet Fire Suppression System with Three Risers

Power: Two services, 1200 and 1600 amperes observed (1,000 and 60

Typical Bay Size: 42' x 30'

Available Units: 0