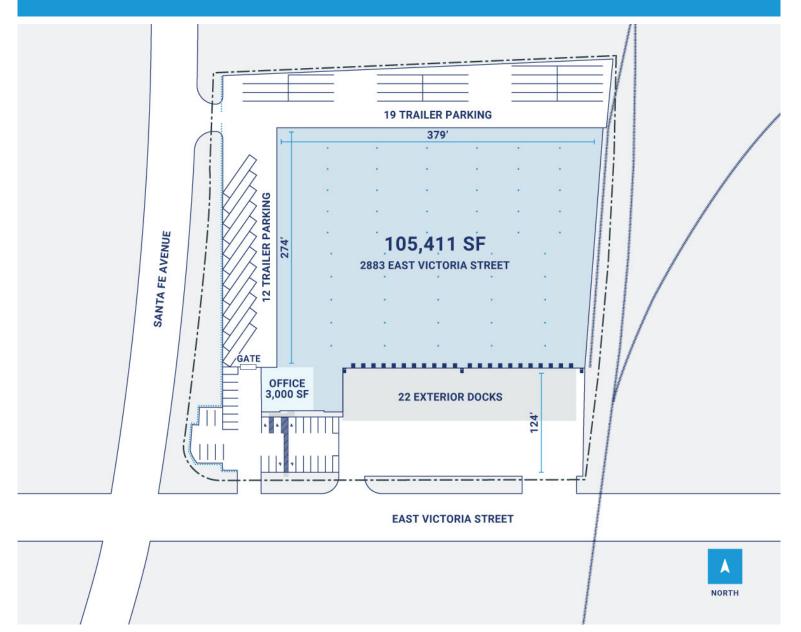

## **Property Description**

| Market: Los Angeles  |
|----------------------|
| Land: 5 Acres        |
| Building: 105,411 SF |
| Office: 3,000 SF     |
| Available: SF        |
| Year Built: 1969     |
| Rail Access: Yes     |
|                      |

## **Renovated:**

| Car Parking: 119 spaces   |
|---------------------------|
| Trailer Parking: 0 spaces |
| Clear Height: 19'         |
| Exterior Docks: 22        |
| Interior Docks: 0         |
| Drive-In Doors: 6         |