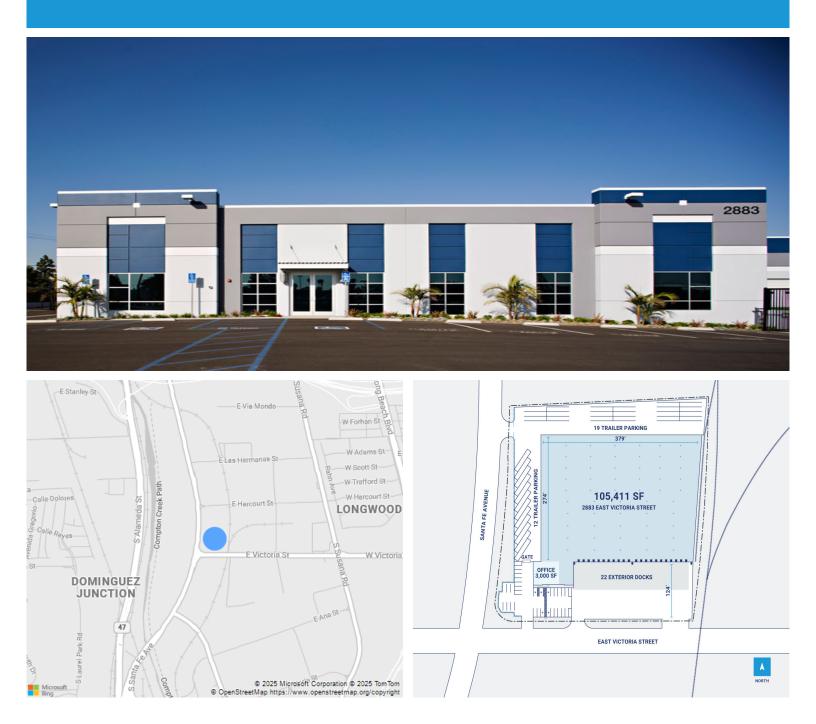

## CenterPoint Properties

2883 E Victoria St, Compton, CA

## **Property Description**

| Market: Los Angeles  |
|----------------------|
| Land: 5 Acres        |
| Building: 105,411 SF |
| Office: 3,000 SF     |
| Available: SF        |
| Year Built: 1969     |
| Rail Access: Yes     |
|                      |

## **Renovated:**

| Car Parking: 119 spaces   |
|---------------------------|
| Trailer Parking: 0 spaces |
| Clear Height: 19'         |
| Exterior Docks: 22        |
| Interior Docks: 0         |
| Drive-In Doors: 6         |

Construction: Reinforced Masonry Roof: BUR with Mineral Surface HVAC: AC, Gas Heat Sprinkler: Wet-Pipe System Power: 2,500 amperes, 277/480 3 phase 4 wire Typical Bay Size: 62' x 26' Available Units: 0