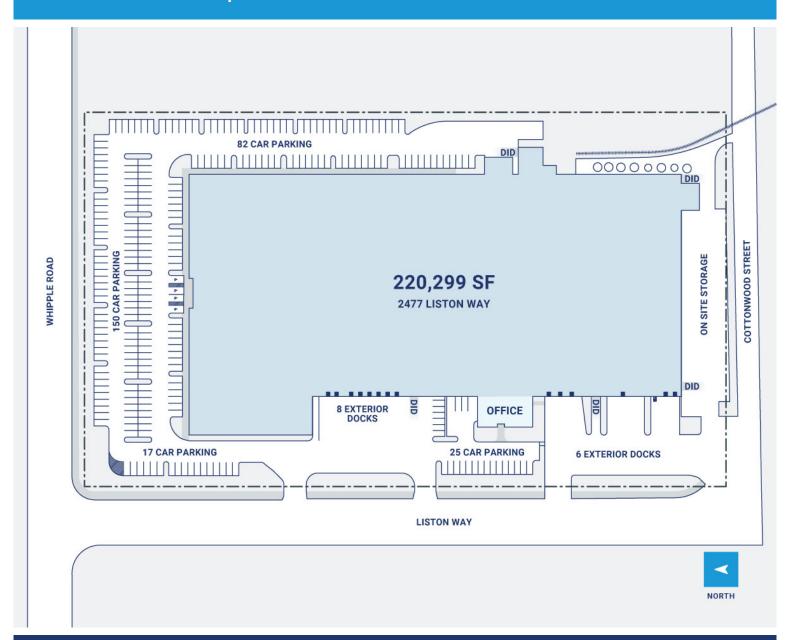

## **Property Description**

Market: Oakland Renovated: 1995 Construction: Concrete tilt-up

Land: 11 Acres Car Parking: 253 spaces Roof: BUR, with mineral surface or liquid-applied coating

Building: 220,299 SF Trailer Parking: 14 spaces HVAC: AC, Gas Heat

Office: 9,000 SF Clear Height: 21' Sprinkler: Automatic Fire Sprinkler System at each phase of hte build

Available: SF Exterior Docks: 17 Power: 8,000 amps, 277/480 3 phase 4 wire, combined 3 mains

Year Built: 1970 Interior Docks: 0 Typical Bay Size: 38' x 20'

Drive-In Doors: 3 Available Units: 0

Rail Access: Yes