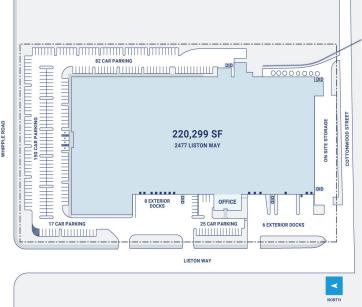

## **Property Description**

Market: Oakland Renovated: 1995 Construction: Concrete tilt-up

Land: 11 Acres Car Parking: 253 spaces Roof: BUR, with mineral surface or liquid-applied coating

Building: 220,299 SF Trailer Parking: 14 spaces HVAC: AC, Gas Heat

Office: 9,000 SF Clear Height: 21' Sprinkler: Automatic Fire Sprinkler System at each phase of hte build

Available: SF Exterior Docks: 17 Power: 8,000 amps, 277/480 3 phase 4 wire, combined 3 mains

Year Built: 1970 Interior Docks: 0 Typical Bay Size: 38' x 20'

Drive-In Doors: 3 Available Units: 0

Rail Access: Yes