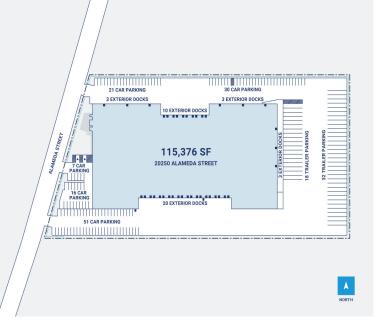

## **Property Description**

Market:Los AngelesRenovated:1994Construction:Concrete Tilt up of 7 1/2"Land:6 AcresCar Parking:43 spacesRoof:Built up / 3 ply / 2 ply modified

Building: 115,376 SF Trailer Parking: 45 spaces HVAC: AC, Electric Heat

Office: 6,465 SF Clear Height: 24' Sprinkler: Wet System

Available: SF Exterior Docks: 47 Power: 600 amps, 277 volt, 3 phase, 4 wire from the pole mounted training

Year Built: 1971 Interior Docks: 0 Typical Bay Size: 58' x 22'

Rail Access: Yes Drive-In Doors: 3 Available Units: 0

Departments: Operations elippow@centerpoint.com