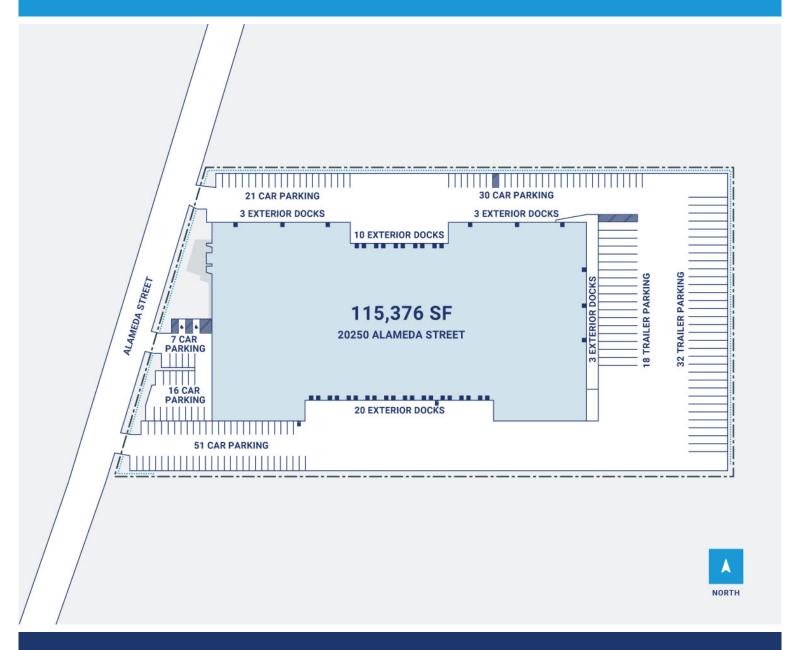

## **Property Description**

Market:Los AngelesRenovated:1994Construction:Concrete Tilt up of 7 1/2"Land:6 AcresCar Parking:43 spacesRoof:Built up / 3 ply / 2 ply modified

Building: 115,376 SF Trailer Parking: 45 spaces HVAC: AC, Electric Heat

Office: 6,465 SF Clear Height: 24' Sprinkler: Wet System

Available: SF Exterior Docks: 47 Power: 600 amps, 277 volt, 3 phase, 4 wire from the pole mounted training

Year Built: 1971 Interior Docks: 0 Typical Bay Size: 58' x 22'

Rail Access: Yes Drive-In Doors: 3 Available Units: 0

Departments: Operations elippow@centerpoint.com