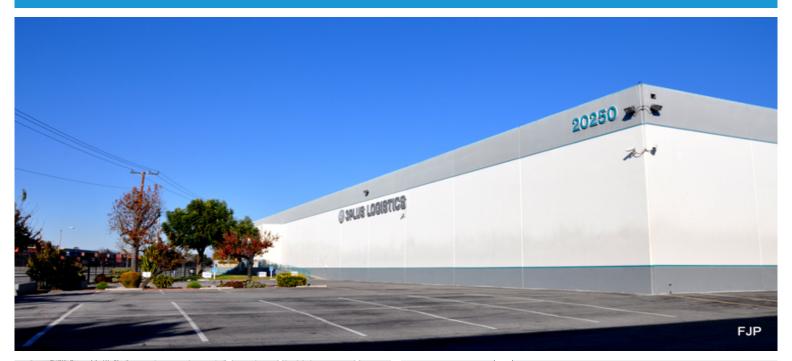

## CenterPoint Properties

20250 Alameda Street, Compton, CA

## **Property Description**

Market:Los AngelesRenovated:1994Construction:Concrete Tilt up of 7 1/2"Land:6 AcresCar Parking:43 spacesRoof:Built up / 3 ply / 2 ply modified

Building: 115,376 SF Trailer Parking: 45 spaces HVAC: AC, Electric Heat

Office: 6,465 SF Clear Height: 24' Sprinkler: Wet System

Available: SF Exterior Docks: 47 Power: 600 amps, 277 volt, 3 phase, 4 wire from the pole mounted training

Year Built: 1971 Interior Docks: 0 Typical Bay Size: 58' x 22'

Rail Access: Yes Drive-In Doors: 3 Available Units: 0

Departments: Operations elippow@centerpoint.com