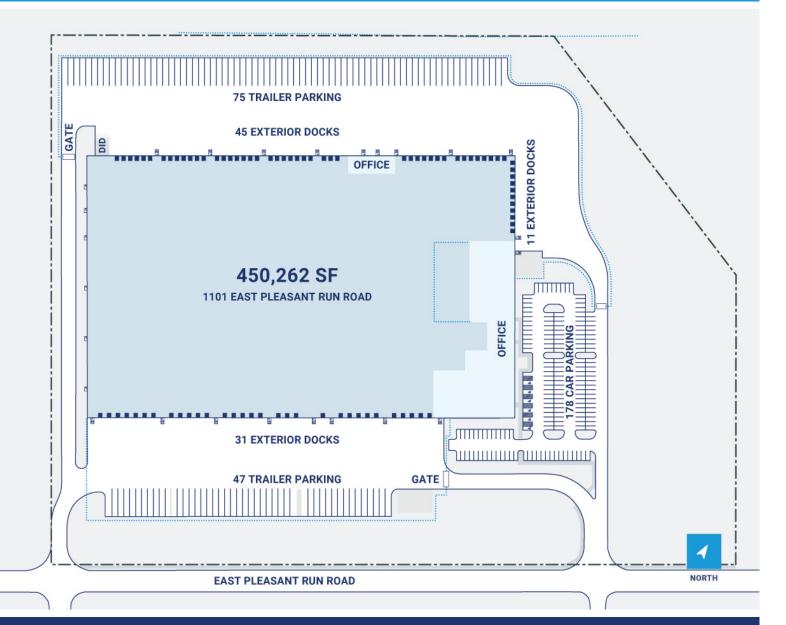

## **Property Description**

| Land:60 AcresCar Parking:359 spacesRoof:Mechanically Fastened TPOBuilding:900,870 SFTrailer Parking:202 spacesHVAC:Gas Heat, Gas Heat w/ ACOffice:0 SFClear Height:32'Sprinkler:Wet ESFR 75psi operating pressureAvailable:SFExterior Docks:163Power:New 3000A @ 600 volts - 480/277V three phase serviceYear Built:2014Interior Docks:0Typical Bay Size:54' x 54'Rail Access:NoDrive-In Doors:4Available Units:0 | Market: Dallas/Fort Worth | Renovated:                  | Construction: Tilt Up Concrete Wall Panels                  |
|-------------------------------------------------------------------------------------------------------------------------------------------------------------------------------------------------------------------------------------------------------------------------------------------------------------------------------------------------------------------------------------------------------------------|---------------------------|-----------------------------|-------------------------------------------------------------|
| Office:0 SFClear Height:32'Sprinkler:Wet ESFR 75psi operating pressureAvailable:SFExterior Docks:163Power:New 3000A @ 600 volts - 480/277V three phase serviceYear Built:2014Interior Docks:0Typical Bay Size:54' x 54'                                                                                                                                                                                           | Land: 60 Acres            | Car Parking: 359 spaces     | Roof: Mechanically Fastened TPO                             |
| Available:SFExterior Docks:163Power:New 3000A @ 600 volts - 480/277V three phase serviceYear Built:2014Interior Docks:0Typical Bay Size:54' x 54'                                                                                                                                                                                                                                                                 | Building: 900,870 SF      | Trailer Parking: 202 spaces | HVAC: Gas Heat, Gas Heat w/ AC                              |
| Year Built: 2014 Interior Docks: 0 Typical Bay Size: 54' x 54'                                                                                                                                                                                                                                                                                                                                                    | Office: 0 SF              | Clear Height: 32'           | Sprinkler: Wet ESFR 75psi operating pressure                |
|                                                                                                                                                                                                                                                                                                                                                                                                                   | Available: SF             | Exterior Docks: 163         | Power: New 3000A @ 600 volts - 480/277V three phase service |
| Rail Access: No Drive-In Doors: 4 Available Units: 0                                                                                                                                                                                                                                                                                                                                                              | Year Built: 2014          | Interior Docks: 0           | Typical Bay Size: 54' x 54'                                 |
|                                                                                                                                                                                                                                                                                                                                                                                                                   | Rail Access: No           | Drive-In Doors: 4           | Available Units: 0                                          |