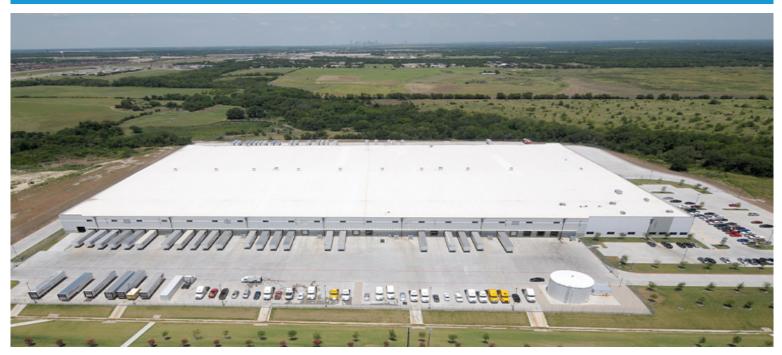

## **Property Description**

| Land:60 AcresCar Parking:359 spacesRoof:Mechanically Fastened TPOBuilding:900,870 SFTrailer Parking:202 spacesHVAC:Gas Heat, Gas Heat w/ ACOffice:0 SFClear Height:32'Sprinkler:Wet ESFR 75psi operating pressureAvailable:SFExterior Docks:163Power:New 3000A @ 600 volts - 480/277V three phase serviceYear Built:2014Interior Docks:0Typical Bay Size:54' x 54'Rail Access:NoDrive-In Doors:4Available Units:0 | Market: Dallas/Fort Worth | Renovated:                  | Construction: Tilt Up Concrete Wall Panels                  |
|-------------------------------------------------------------------------------------------------------------------------------------------------------------------------------------------------------------------------------------------------------------------------------------------------------------------------------------------------------------------------------------------------------------------|---------------------------|-----------------------------|-------------------------------------------------------------|
| Office:0 SFClear Height:32'Sprinkler:Wet ESFR 75psi operating pressureAvailable:SFExterior Docks:163Power:New 3000A @ 600 volts - 480/277V three phase serviceYear Built:2014Interior Docks:0Typical Bay Size:54' x 54'                                                                                                                                                                                           | Land: 60 Acres            | Car Parking: 359 spaces     | Roof: Mechanically Fastened TPO                             |
| Available:SFExterior Docks:163Power:New 3000A @ 600 volts - 480/277V three phase serviceYear Built:2014Interior Docks:0Typical Bay Size:54' x 54'                                                                                                                                                                                                                                                                 | Building: 900,870 SF      | Trailer Parking: 202 spaces | HVAC: Gas Heat, Gas Heat w/ AC                              |
| Year Built: 2014 Interior Docks: 0 Typical Bay Size: 54' x 54'                                                                                                                                                                                                                                                                                                                                                    | Office: 0 SF              | Clear Height: 32'           | Sprinkler: Wet ESFR 75psi operating pressure                |
|                                                                                                                                                                                                                                                                                                                                                                                                                   | Available: SF             | Exterior Docks: 163         | Power: New 3000A @ 600 volts - 480/277V three phase service |
| Rail Access: No Drive-In Doors: 4 Available Units: 0                                                                                                                                                                                                                                                                                                                                                              | Year Built: 2014          | Interior Docks: 0           | Typical Bay Size: 54' x 54'                                 |
|                                                                                                                                                                                                                                                                                                                                                                                                                   | Rail Access: No           | Drive-In Doors: 4           | Available Units: 0                                          |