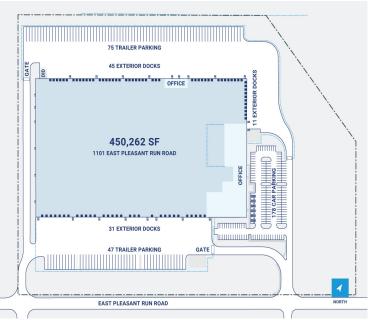

## **Property Description**

| Land:60 AcresCar Parking:359 spacesRoof:Mechanically Fastened TPOBuilding:900,870 SFTrailer Parking:202 spacesHVAC:Gas Heat, Gas Heat w/ ACOffice:0 SFClear Height:32'Sprinkler:Wet ESFR 75psi operating pressureAvailable:SFExterior Docks:163Power:New 3000A @ 600 volts - 480/277V three phase serviceYear Built:2014Interior Docks:0Typical Bay Size:54' x 54'Rail Access:NoDrive-In Doors:4Available Units:0 | Market: Dallas/Fort Worth | Renovated:                  | Construction: Tilt Up Concrete Wall Panels                  |
|-------------------------------------------------------------------------------------------------------------------------------------------------------------------------------------------------------------------------------------------------------------------------------------------------------------------------------------------------------------------------------------------------------------------|---------------------------|-----------------------------|-------------------------------------------------------------|
| Office:0 SFClear Height:32'Sprinkler:Wet ESFR 75psi operating pressureAvailable:SFExterior Docks:163Power:New 3000A @ 600 volts - 480/277V three phase serviceYear Built:2014Interior Docks:0Typical Bay Size:54' x 54'                                                                                                                                                                                           | Land: 60 Acres            | Car Parking: 359 spaces     | Roof: Mechanically Fastened TPO                             |
| Available:SFExterior Docks:163Power:New 3000A @ 600 volts - 480/277V three phase serviceYear Built:2014Interior Docks:0Typical Bay Size:54' x 54'                                                                                                                                                                                                                                                                 | Building: 900,870 SF      | Trailer Parking: 202 spaces | HVAC: Gas Heat, Gas Heat w/ AC                              |
| Year Built: 2014 Interior Docks: 0 Typical Bay Size: 54' x 54'                                                                                                                                                                                                                                                                                                                                                    | Office: 0 SF              | Clear Height: 32'           | Sprinkler: Wet ESFR 75psi operating pressure                |
|                                                                                                                                                                                                                                                                                                                                                                                                                   | Available: SF             | Exterior Docks: 163         | Power: New 3000A @ 600 volts - 480/277V three phase service |
| Rail Access: No Drive-In Doors: 4 Available Units: 0                                                                                                                                                                                                                                                                                                                                                              | Year Built: 2014          | Interior Docks: 0           | Typical Bay Size: 54' x 54'                                 |
|                                                                                                                                                                                                                                                                                                                                                                                                                   | Rail Access: No           | Drive-In Doors: 4           | Available Units: 0                                          |