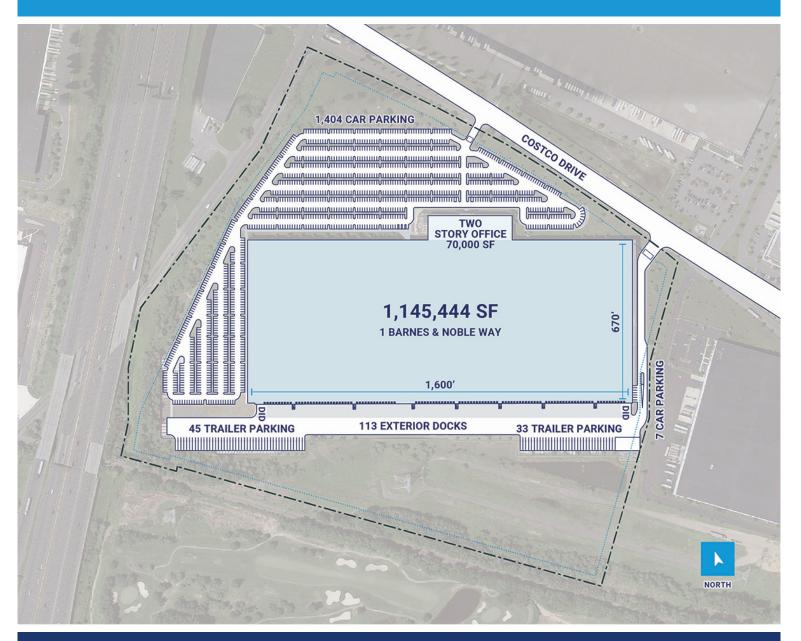

## **Property Description**

| Renovated:                  | Construction: Painted Precast Concrete Panels                                                                           |
|-----------------------------|-------------------------------------------------------------------------------------------------------------------------|
| Car Parking: 673 spaces     | Roof: EPDM with Gravel Ballast                                                                                          |
| Trailer Parking: 120 spaces | HVAC: AC, Gas Heat                                                                                                      |
| Clear Height: 39'           | Sprinkler: ESFR system, Ansul at cafeteria, FM200 at data center and                                                    |
| Exterior Docks: 113         | <b>Power:</b> 34,000 volt substation on site, four 277/480 volt building servic                                         |
| Interior Docks: 0           | Typical Bay Size: 50' x 56'                                                                                             |
| Drive-In Doors: 2           | Available Units: 0                                                                                                      |
|                             | Car Parking: 673 spaces<br>Trailer Parking: 120 spaces<br>Clear Height: 39'<br>Exterior Docks: 113<br>Interior Docks: 0 |