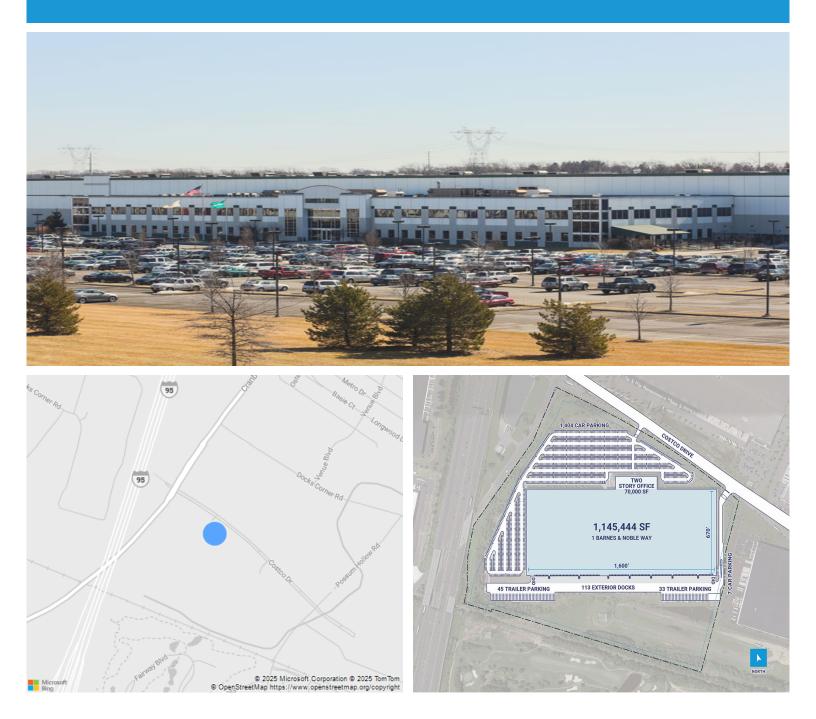

## **Property Description**

| Renovated:                  | Construction: Painted Precast Concrete Panels                                                                           |
|-----------------------------|-------------------------------------------------------------------------------------------------------------------------|
| Car Parking: 673 spaces     | Roof: EPDM with Gravel Ballast                                                                                          |
| Trailer Parking: 120 spaces | HVAC: AC, Gas Heat                                                                                                      |
| Clear Height: 39'           | Sprinkler: ESFR system, Ansul at cafeteria, FM200 at data center and                                                    |
| Exterior Docks: 113         | <b>Power:</b> 34,000 volt substation on site, four 277/480 volt building servic                                         |
| Interior Docks: 0           | Typical Bay Size: 50' x 56'                                                                                             |
| Drive-In Doors: 2           | Available Units: 0                                                                                                      |
|                             | Car Parking: 673 spaces<br>Trailer Parking: 120 spaces<br>Clear Height: 39'<br>Exterior Docks: 113<br>Interior Docks: 0 |