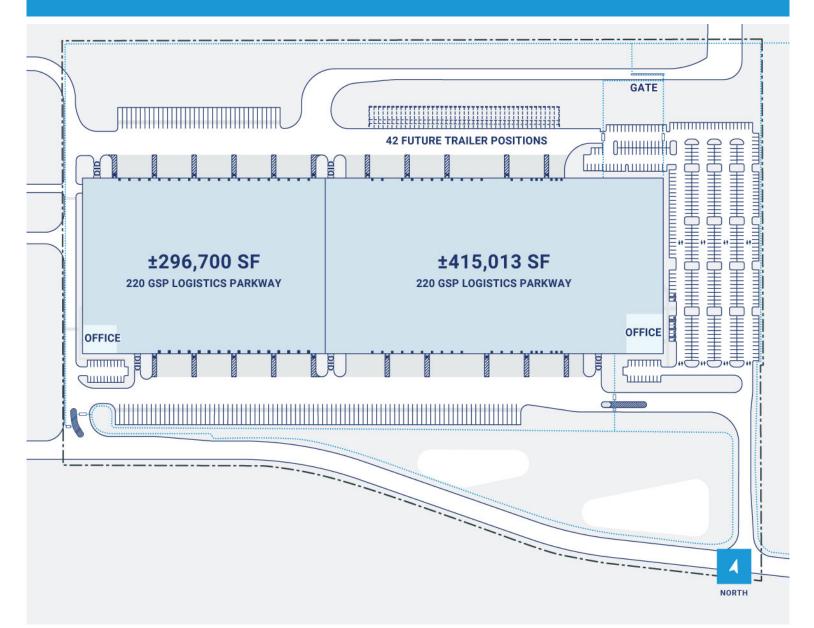

## CenterPoint Properties

220 GSP Logistics Parkway, Greer, SC

## **Property Description**

| Market: Greenville/Spartanburg | Renovated:                 | Construction: Tilt Wall                  |
|--------------------------------|----------------------------|------------------------------------------|
| Land: 47 Acres                 | Car Parking: 358 spaces    | Roof: TPO                                |
| Building: 711,713 SF           | Trailer Parking: 80 spaces | HVAC: Gas Heat w/ AC                     |
| Office: 11,073 SF              | Clear Height: 32'          | Sprinkler: ESFR                          |
| Available: SF                  | Exterior Docks: 114        | Power: Phase 1 3000 AMP Phase 2 2500 AMP |
| Year Built: 2013               | Interior Docks: 0          | Typical Bay Size: 50' x 53'              |
| Rail Access: No                | Drive-In Doors: 8          | Available Units: 0                       |