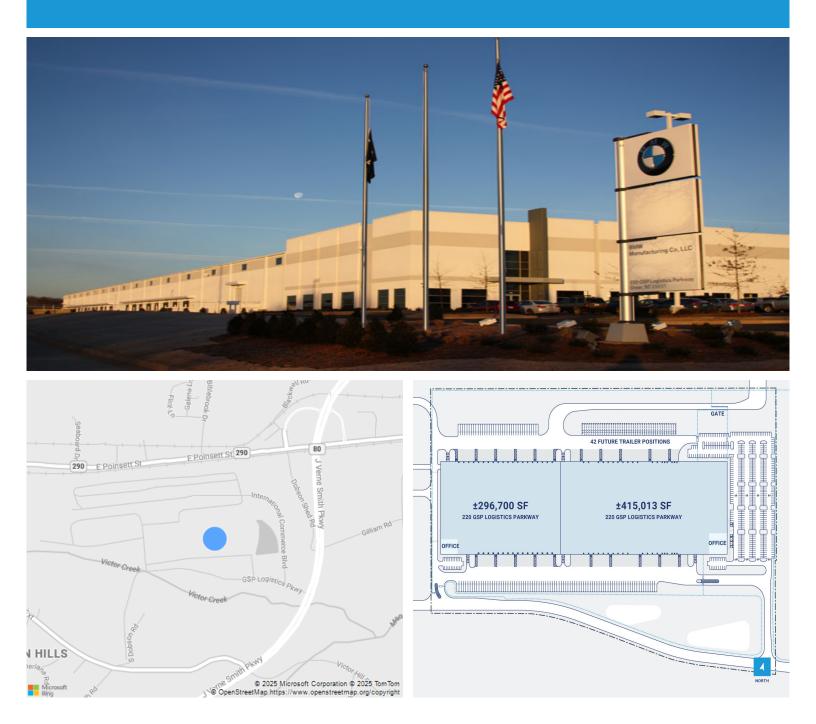

## CenterPoint Properties

220 GSP Logistics Parkway, Greer, SC

## **Property Description**

| Market: Greenville/Spartanburg | Renovated:                 | Construction: Tilt Wall                  |
|--------------------------------|----------------------------|------------------------------------------|
| Land: 47 Acres                 | Car Parking: 358 spaces    | Roof: TPO                                |
| Building: 711,713 SF           | Trailer Parking: 80 spaces | HVAC: Gas Heat w/ AC                     |
| Office: 11,073 SF              | Clear Height: 32'          | Sprinkler: ESFR                          |
| Available: SF                  | Exterior Docks: 114        | Power: Phase 1 3000 AMP Phase 2 2500 AMP |
| Year Built: 2013               | Interior Docks: 0          | Typical Bay Size: 50' x 53'              |
| Rail Access: No                | Drive-In Doors: 8          | Available Units: 0                       |