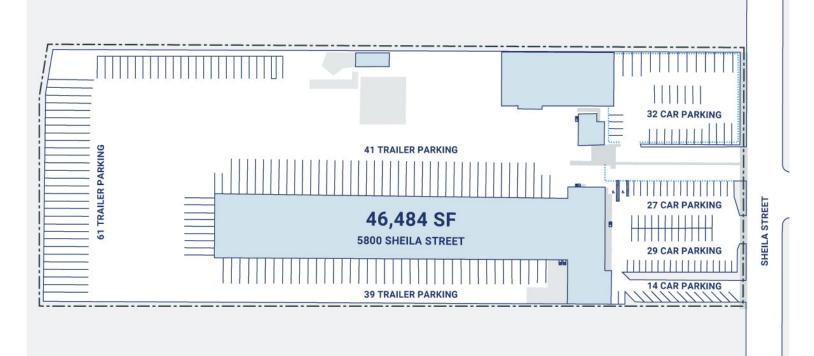

## **Property Description**

| Market: Los Angeles |
|---------------------|
| Land: 7 Acres       |
| Building: 46,484 SF |
| Office: 15,200 SF   |
| Available: SF       |
| Year Built: 1960    |
| Rail Access: No     |

Renovated: 1992 Car Parking: 94 spaces Trailer Parking: 134 spaces Clear Height: 16' Exterior Docks: 70 Interior Docks: 0 Drive-In Doors: 7

| Construction: VB Masonry, wood frame roof                           |
|---------------------------------------------------------------------|
| Roof: Built up section w/coating / built up gravel                  |
| HVAC: AC, Electric Heat, No HVAC                                    |
| Sprinkler: Wet system                                               |
| Power: Voltage/Amps: 600 amps, 277 volt, 3 phase, 4 wire from the p |
| Typical Bay Size: 14' x 10'                                         |
| Available Units: 0                                                  |