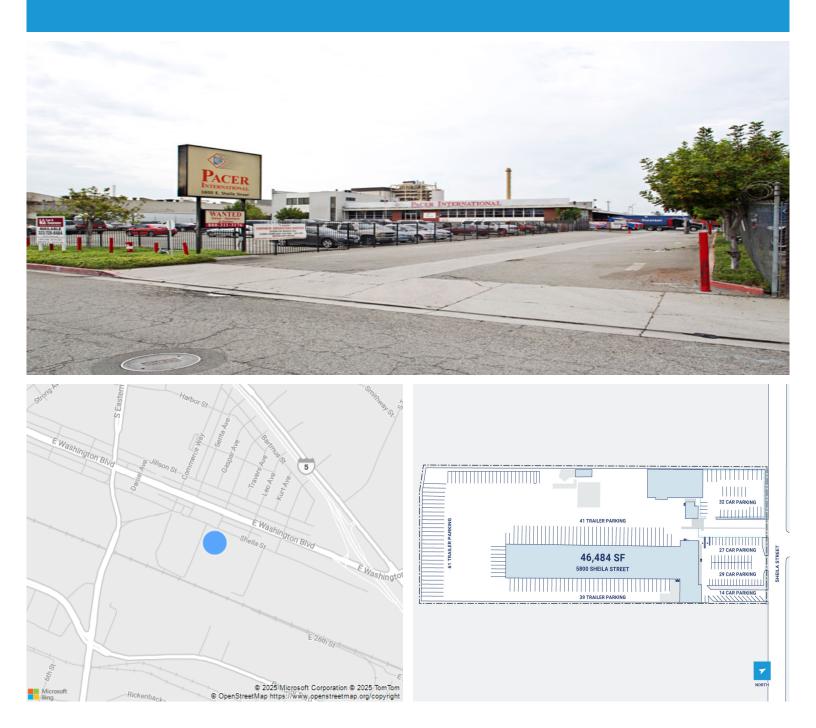

## CenterPoint Properties

5800 Sheila Street, Commerce, CA

## **Property Description**

| Market: Los Angeles |
|---------------------|
| Land: 7 Acres       |
| Building: 46,484 SF |
| Office: 15,200 SF   |
| Available: SF       |
| Year Built: 1960    |
| Rail Access: No     |

Renovated: 1992 Car Parking: 94 spaces Trailer Parking: 134 spaces Clear Height: 16' Exterior Docks: 70 Interior Docks: 0 Drive-In Doors: 7

| Construction: VB Masonry, wood frame roof                           |
|---------------------------------------------------------------------|
| Roof: Built up section w/coating / built up gravel                  |
| HVAC: AC, Electric Heat, No HVAC                                    |
| Sprinkler: Wet system                                               |
| Power: Voltage/Amps: 600 amps, 277 volt, 3 phase, 4 wire from the p |
| Typical Bay Size: 14' x 10'                                         |
| Available Units: 0                                                  |