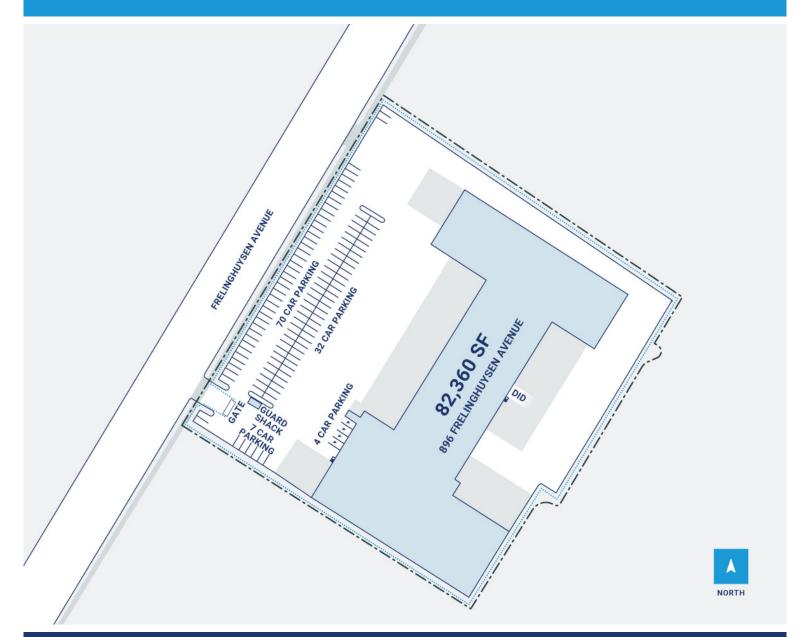

## **Property Description**

| Market: New Jersey/New York | Renovated:                | Construction: Smooth and split-face CMU, concrete masonry block |
|-----------------------------|---------------------------|-----------------------------------------------------------------|
| Land: 5 Acres               | Car Parking: 114 spaces   | Roof: Replacing built-up modified bitumen with PVC membrane     |
| Building: 82,360 SF         | Trailer Parking: 8 spaces | HVAC: AC, Gas Heat                                              |
| Office: 20,054 SF           | Clear Height: 28'         | Sprinkler: Wet systems                                          |
| Available: SF               | Exterior Docks: 36        | Power: 800-amperes, 277/480-volt, 3-phase, 4-wire               |
| Year Built: 1988            | Interior Docks: 2         | Typical Bay Size: 40' × 30'                                     |
| Rail Access: No             | Drive-In Doors: 1         | Available Units: 0                                              |
|                             |                           |                                                                 |