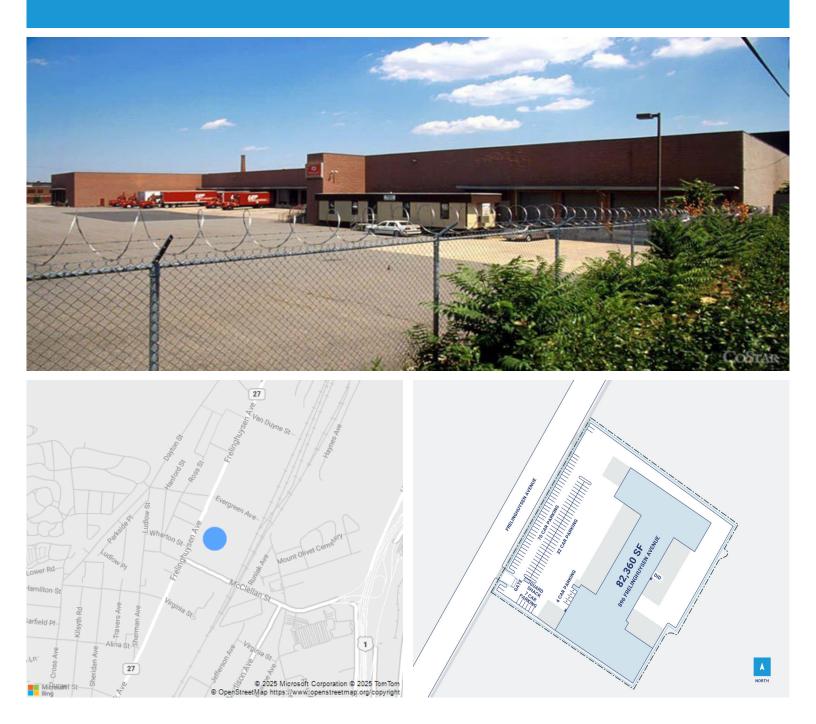

## **Property Description**

| Market: New Jersey/New York | Renovated:                | Construction: Smooth and split-face CMU, concrete masonry block |
|-----------------------------|---------------------------|-----------------------------------------------------------------|
| Land: 5 Acres               | Car Parking: 114 spaces   | Roof: Replacing built-up modified bitumen with PVC membrane     |
| Building: 82,360 SF         | Trailer Parking: 8 spaces | HVAC: AC, Gas Heat                                              |
| Office: 20,054 SF           | Clear Height: 28'         | Sprinkler: Wet systems                                          |
| Available: SF               | Exterior Docks: 36        | Power: 800-amperes, 277/480-volt, 3-phase, 4-wire               |
| Year Built: 1988            | Interior Docks: 2         | Typical Bay Size: 40' × 30'                                     |
| Rail Access: No             | Drive-In Doors: 1         | Available Units: 0                                              |
|                             |                           |                                                                 |