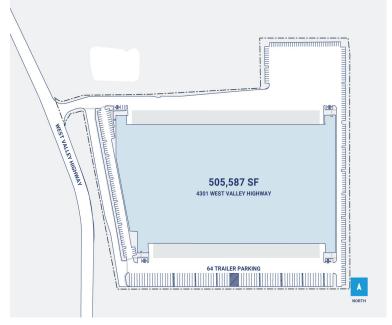

Building: 505,587 SF Trailer Parking: 64 spaces HVAC: AC, Gas Heat

Office: 18,622 SF Clear Height: 34' Sprinkler: Wet system

Available: SF Exterior Docks: 96 Power: 4,000 amperes, 277/480 3 phase 4 wire