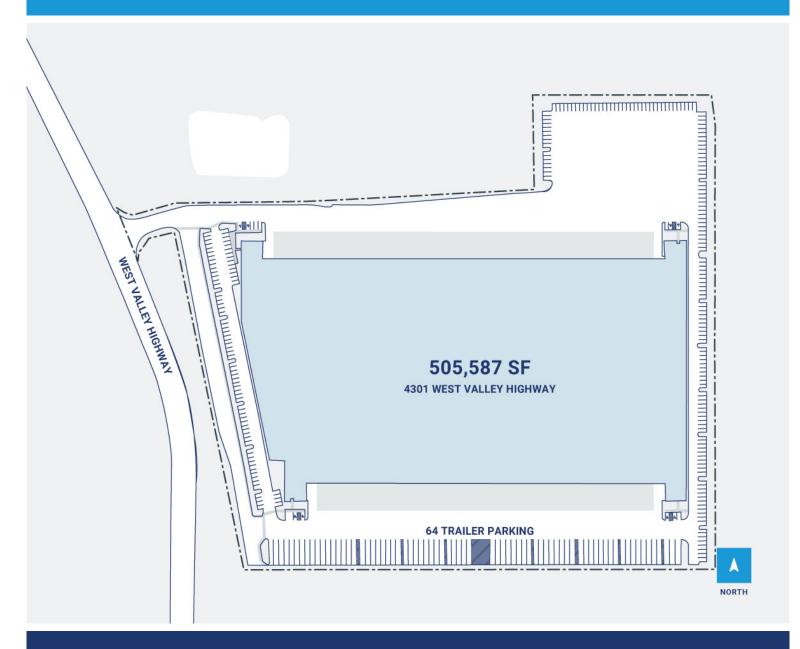

Building: 505,587 SF Trailer Parking: 64 spaces HVAC: AC, Gas Heat

Office: 18,622 SF Clear Height: 34' Sprinkler: Wet system

Available: SF Exterior Docks: 96 Power: 4,000 amperes, 277/480 3 phase 4 wire