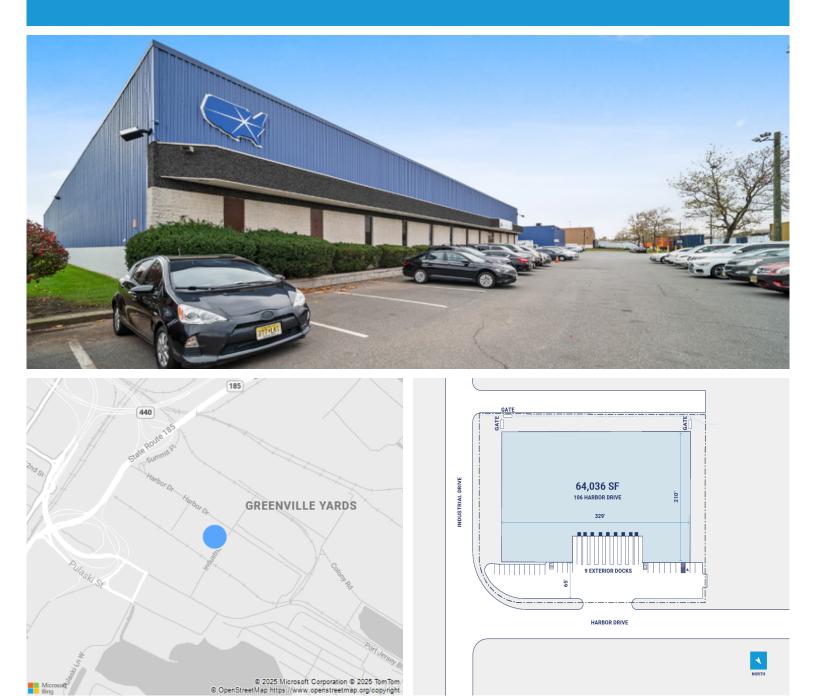

## **Property Description**

| Market: New Jersey/New York | Renovated:                | Construction: Painted CMU lower wall and painted metal panels uppe     |
|-----------------------------|---------------------------|------------------------------------------------------------------------|
| Land: 3 Acres               | Car Parking: 40 spaces    | Roof: Built-up with painted surface, EPDM at northeast corner          |
| Building: 64,036 SF         | Trailer Parking: 9 spaces | HVAC: AC, Gas Heat                                                     |
| Office: 8,000 SF            | Clear Height: 20'         | Sprinkler: Wet System                                                  |
| Available: SF               | Exterior Docks: 9         | <b>Power:</b> 480-volt, three-phase, four-wire service at 400 -amperes |
| Year Built: 1973            | Interior Docks: 0         | Typical Bay Size: 41' x 42'                                            |
| Rail Access: No             | Drive-In Doors: 0         | Available Units: 0                                                     |
|                             |                           |                                                                        |