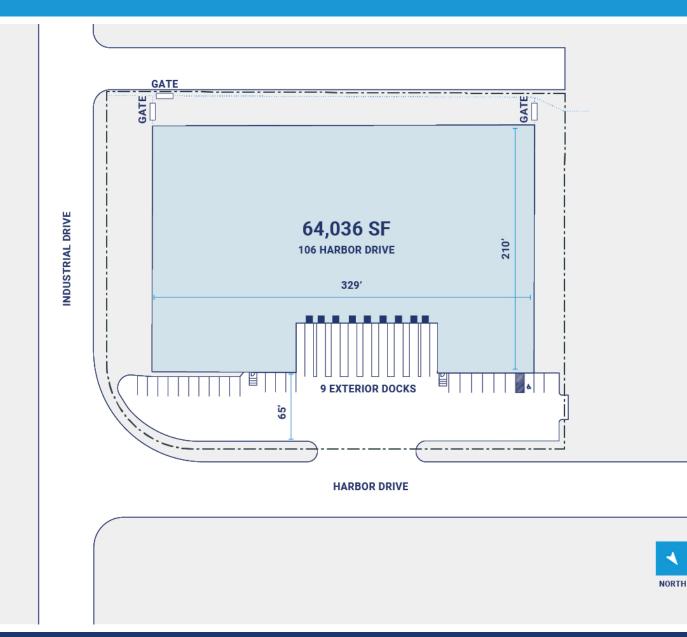

## **Property Description**

| Market: New Jersey/New York | Renovated:                | Construction: Painted CMU lower wall and painted metal panels uppe     |
|-----------------------------|---------------------------|------------------------------------------------------------------------|
| Land: 3 Acres               | Car Parking: 40 spaces    | Roof: Built-up with painted surface, EPDM at northeast corner          |
| Building: 64,036 SF         | Trailer Parking: 9 spaces | HVAC: AC, Gas Heat                                                     |
| Office: 8,000 SF            | Clear Height: 20'         | Sprinkler: Wet System                                                  |
| Available: SF               | Exterior Docks: 9         | <b>Power:</b> 480-volt, three-phase, four-wire service at 400 -amperes |
| Year Built: 1973            | Interior Docks: 0         | Typical Bay Size: 41' x 42'                                            |
| Rail Access: No             | Drive-In Doors: 0         | Available Units: 0                                                     |
|                             |                           |                                                                        |