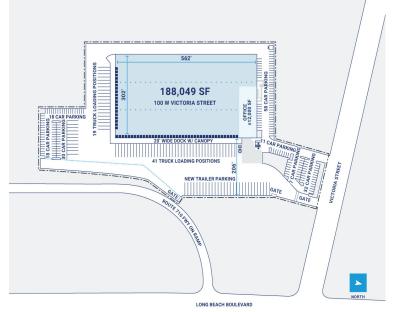

## **Property Description**

| Market: Los Angeles  |
|----------------------|
| Land: 10 Acres       |
| Building: 188,049 SF |
| Office: 12,000 SF    |
| Available: SF        |
| Year Built: 1956     |
| Rail Access: No      |

Renovated: 2011 Car Parking: 179 spaces Trailer Parking: 39 spaces Clear Height: 15' Exterior Docks: 59 Interior Docks: 2 Drive-In Doors: 1 Construction: Precast concrete Roof: Manville JMTPO single ply 45 nil over DENS DECK 10 year NDC HVAC: AC, Electric Heat Sprinkler: Wet system Power: Voltage/AMP: 800 AMP, 277 volt, 3 phase, 4 wire from the pac Typical Bay Size: 20' x 100' Available Units: 0