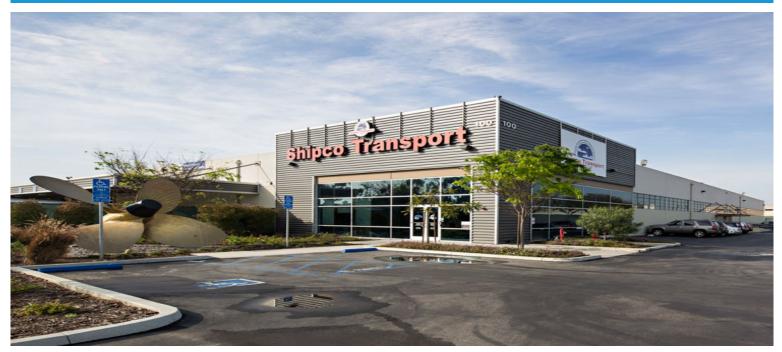

## CenterPoint Properties

100 W. Victoria Street, Long Beach, CA







## **CenterPoint Properties**



## LONG BEACH BOULEVARD

## **Property Description**

| Market: Los Angeles  |
|----------------------|
| Land: 10 Acres       |
| Building: 188,049 SF |
| Office: 12,000 SF    |
| Available: SF        |
| Year Built: 1956     |
| Rail Access: No      |

Renovated: 2011 Car Parking: 179 spaces Trailer Parking: 39 spaces Clear Height: 15' Exterior Docks: 59 Interior Docks: 2 Drive-In Doors: 1 Construction: Precast concrete Roof: Manville JMTPO single ply 45 nil over DENS DECK 10 year NDC HVAC: AC, Electric Heat Sprinkler: Wet system Power: Voltage/AMP: 800 AMP, 277 volt, 3 phase, 4 wire from the pac Typical Bay Size: 20' x 100' Available Units: 0



Bob Andrews Regional Manager Departments: Operations bandrews@centerpoint.com