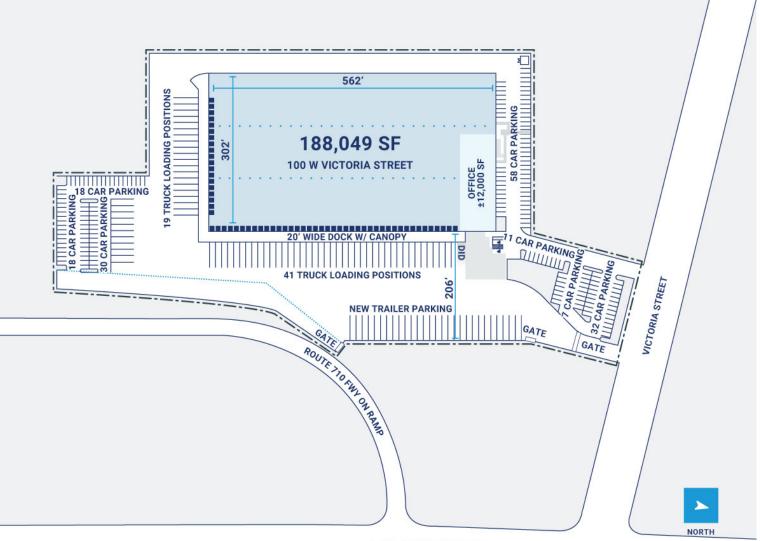

## **Property Description**

| Market: Los Angeles  |
|----------------------|
| Land: 10 Acres       |
| Building: 188,049 SF |
| Office: 12,000 SF    |
| Available: SF        |
| Year Built: 1956     |
| Rail Access: No      |

Renovated: 2011 Car Parking: 179 spaces Trailer Parking: 39 spaces Clear Height: 15' Exterior Docks: 59 Interior Docks: 2 Drive-In Doors: 1 Construction: Precast concrete Roof: Manville JMTPO single ply 45 nil over DENS DECK 10 year NDC HVAC: AC, Electric Heat Sprinkler: Wet system Power: Voltage/AMP: 800 AMP, 277 volt, 3 phase, 4 wire from the pac Typical Bay Size: 20' x 100' Available Units: 0