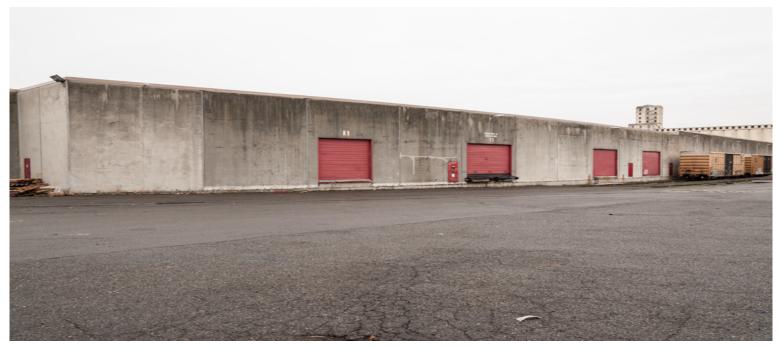

## **Property Description**

Market: Seattle Construction: Concrete panel, steel columns, wood beams

Land: 7 Acres Car Parking: 18 spaces Roof: TPO membrane on wood deck and framing, could have multiple

Building: 157,151 SF Trailer Parking: 0 spaces HVAC: AC, Gas Heat

Office: 7,858 SF Clear Height: 25' Sprinkler: Dry system

Office:7,858 SFClear Height:25'Sprinkler:Dry systemAvailable:SFExterior Docks:9Power:400 amperes, 277/480 3 phase;380 amperes, 277/480 3 phase;

Year Built: 1965 Interior Docks: 0 Typical Bay Size: 0' x 0'

Rail Access: Yes Drive-In Doors: 7 Available Units: 0