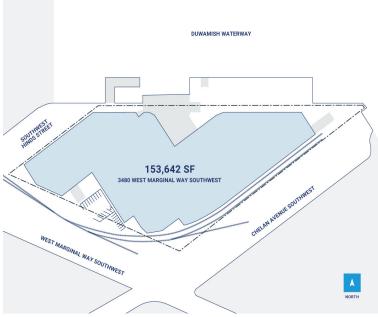

## **Property Description**

Market: Seattle Construction: Concrete panel, steel columns, wood beams

Land: 7 Acres Car Parking: 18 spaces Roof: TPO membrane on wood deck and framing, could have multiple

Building: 157,151 SF Trailer Parking: 0 spaces HVAC: AC, Gas Heat