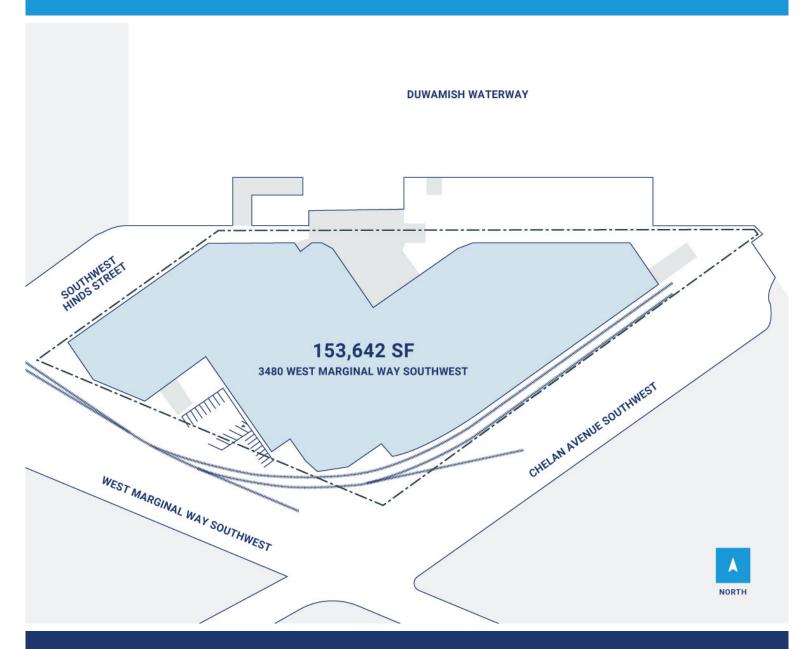

## **Property Description**

Market: Seattle Construction: Concrete panel, steel columns, wood beams

Land: 7 Acres Car Parking: 18 spaces Roof: TPO membrane on wood deck and framing, could have multiple

Building: 157,151 SF Trailer Parking: 0 spaces HVAC: AC, Gas Heat