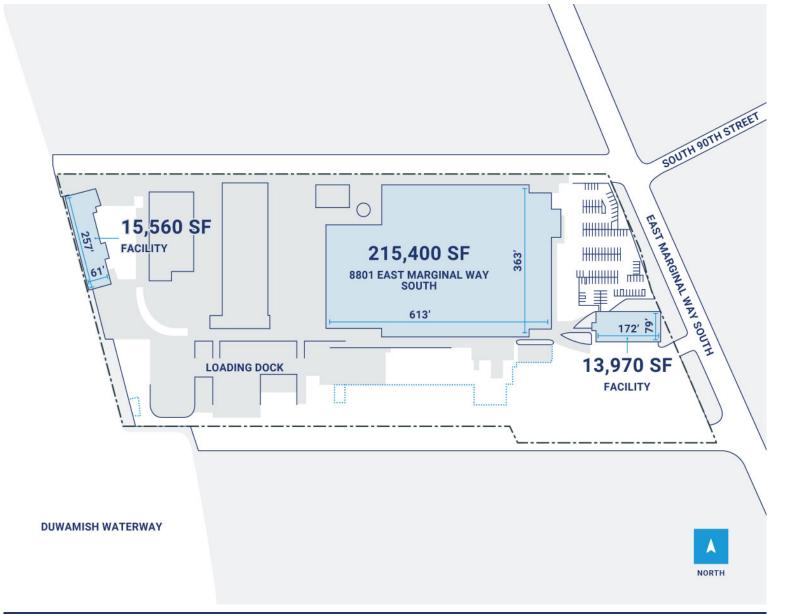

## **Property Description**

| Market: Seattle      | Renovated:                 | Construction: Precast                                                        |
|----------------------|----------------------------|------------------------------------------------------------------------------|
| Land: 24 Acres       | Car Parking: 325 spaces    | Roof: 60 mil Mechanically Fastened TPO                                       |
| Building: 414,400 SF | Trailer Parking: 60 spaces | HVAC: AC, Gas Heat                                                           |
| Office: 0 SF         | Clear Height: 40'          | Sprinkler: ESFR fire protection sprinkler system                             |
| Available: SF        | Exterior Docks: 110        | <b>Power:</b> 4,000 Amp Service with 3 tenant sections for distribution (2 @ |
| Year Built: 2023     | Interior Docks: 0          | Typical Bay Size: 50' x 56'                                                  |
| Rail Access: No      | Drive-In Doors: 4          | Available Units: 0                                                           |