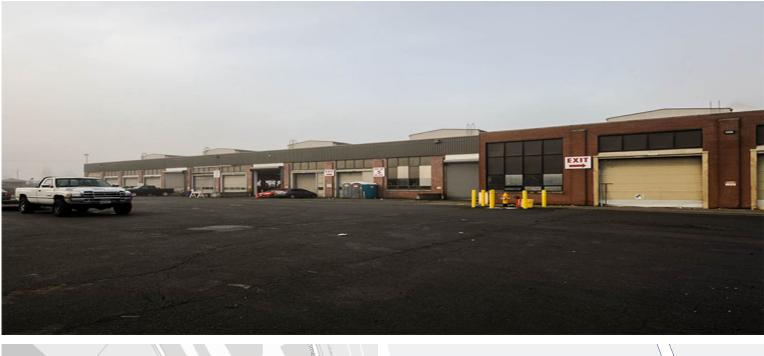

## **Property Description**

| Market: Seattle      | Renovated:                 | Construction: Precast                                                        |
|----------------------|----------------------------|------------------------------------------------------------------------------|
| Land: 24 Acres       | Car Parking: 325 spaces    | Roof: 60 mil Mechanically Fastened TPO                                       |
| Building: 414,400 SF | Trailer Parking: 60 spaces | HVAC: AC, Gas Heat                                                           |
| Office: 0 SF         | Clear Height: 40'          | Sprinkler: ESFR fire protection sprinkler system                             |
| Available: SF        | Exterior Docks: 110        | <b>Power:</b> 4,000 Amp Service with 3 tenant sections for distribution (2 @ |
| Year Built: 2023     | Interior Docks: 0          | Typical Bay Size: 50' x 56'                                                  |
| Rail Access: No      | Drive-In Doors: 4          | Available Units: 0                                                           |