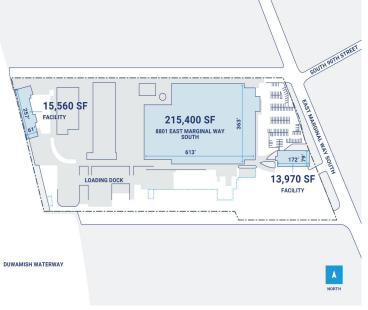

## **Property Description**

| Market: Seattle      | Renovated:                 | Construction: Precast                                                        |
|----------------------|----------------------------|------------------------------------------------------------------------------|
| Land: 24 Acres       | Car Parking: 325 spaces    | Roof: 60 mil Mechanically Fastened TPO                                       |
| Building: 414,400 SF | Trailer Parking: 60 spaces | HVAC: AC, Gas Heat                                                           |
| Office: 0 SF         | Clear Height: 40'          | Sprinkler: ESFR fire protection sprinkler system                             |
| Available: SF        | Exterior Docks: 110        | <b>Power:</b> 4,000 Amp Service with 3 tenant sections for distribution (2 @ |
| Year Built: 2023     | Interior Docks: 0          | Typical Bay Size: 50' x 56'                                                  |
| Rail Access: No      | Drive-In Doors: 4          | Available Units: 0                                                           |