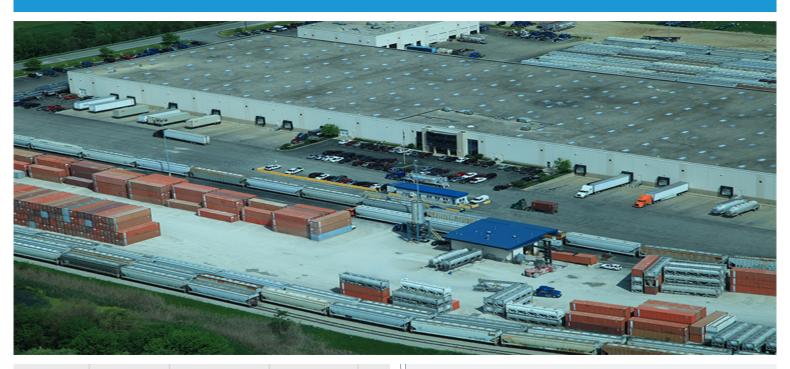

## **Property Description**

Market: Chicago Renovated: Construction: Load bearing precast tilt-up panels and steel frame

Land: 167 Acres Car Parking: 130 spaces Roof: Built up with pea gravel for the maintenance wash building, rive

Building: 328,560 SF Trailer Parking: 0 spaces HVAC: AC, Gas Heat

Office: 43,000 SF Clear Height: 34' Sprinkler: Wet System

Available: SF Exterior Docks: 15 Power: 277/480 volt, one at 2,500-amps, two at 800-amps, one at 400-amps

Year Built: 1999 Interior Docks: 0 Typical Bay Size: 52' x 28'

Rail Access: Yes Drive-In Doors: 40 Available Units: 0

Departments: Operations dradtke@centerpoint.com