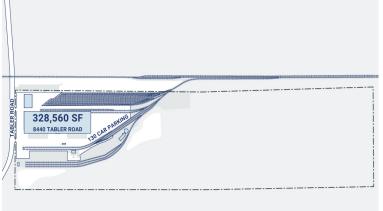

Building: 328,560 SF Trailer Parking: 0 spaces HVAC: AC, Gas Heat

Office: 43,000 SF Clear Height: 34' Sprinkler: Wet System

Available: SF Exterior Docks: 15 Power: 277/480 volt, one at 2,500-amps, two at 800-amps, one at 400-amps