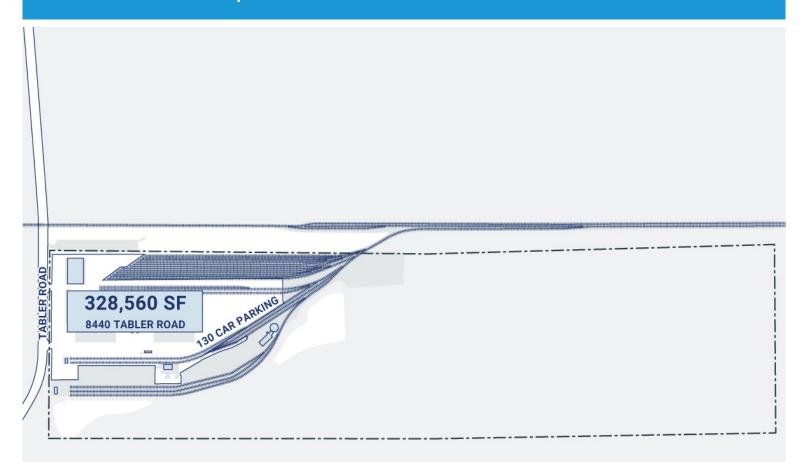

Building: 328,560 SF Trailer Parking: 0 spaces HVAC: AC, Gas Heat

Office: 43,000 SF Clear Height: 34' Sprinkler: Wet System

Available: SF Exterior Docks: 15 Power: 277/480 volt, one at 2,500-amps, two at 800-amps, one at 400-amps