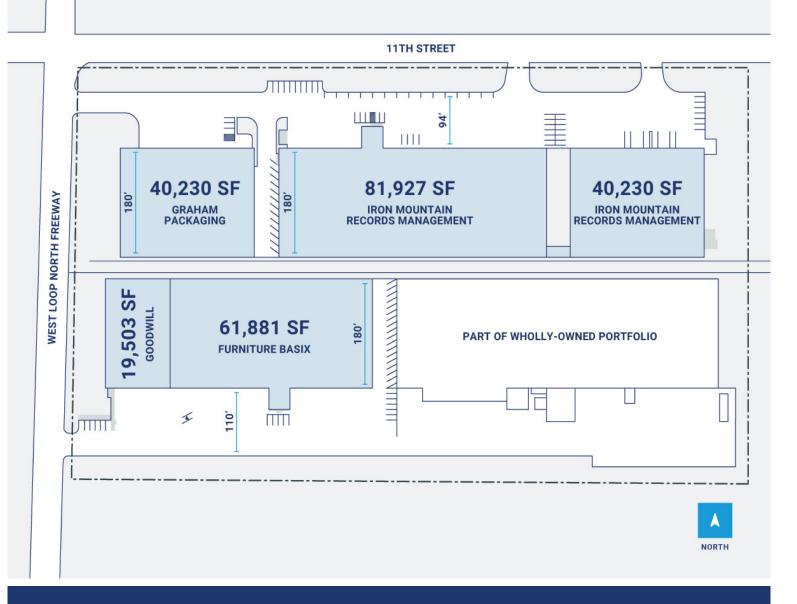

## **Property Description**

Market: Houston Renovated: Construction: Concrete masonry unit (CMU) perimeter bearing walls,

Land: 2 Acres Car Parking: 3 spaces Roof: TPO membrane system

Building: 40,619 SF Trailer Parking: 0 spaces HVAC: Electric Heat

Office: 1,857 SF Clear Height: 28' Sprinkler: Wet system

**Exterior Docks: 6** 

Year Built: 1965 Interior Docks: 0 Typical Bay Size: 44' x 45'

Drive-In Doors: 1 Available Units: 0

Available: SF

Rail Access: Yes