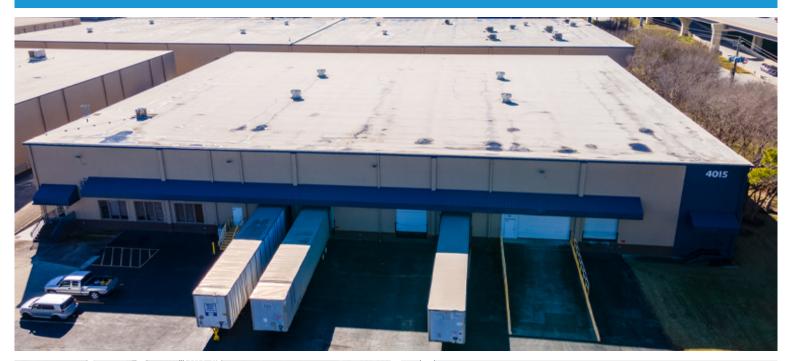

## CenterPoint Properties

4015 West 11th Street , Houston, TX

## **Property Description**

Market: Houston Renovated: Construction: Concrete masonry unit (CMU) perimeter bearing walls,

Land: 2 Acres Car Parking: 3 spaces Roof: TPO membrane system

Building: 40,619 SF Trailer Parking: 0 spaces HVAC: Electric Heat

Office: 1,857 SF Clear Height: 28' Sprinkler: Wet system

**Exterior Docks: 6** 

Year Built: 1965 Interior Docks: 0 Typical Bay Size: 44' x 45'

Drive-In Doors: 1 Available Units: 0

Available: SF

Rail Access: Yes