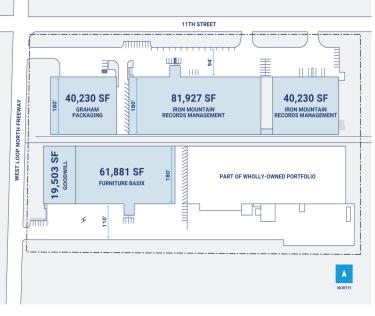

## **Property Description**

Market: Houston Renovated: Construction: Concrete masonry unit (CMU) perimeter bearing walls,

Land: 2 Acres Car Parking: 3 spaces Roof: TPO membrane system

Building: 40,619 SF Trailer Parking: 0 spaces HVAC: Electric Heat

Office: 1,857 SF Clear Height: 28' Sprinkler: Wet system

**Exterior Docks: 6** 

Year Built: 1965 Interior Docks: 0 Typical Bay Size: 44' x 45'

Drive-In Doors: 1 Available Units: 0

Available: SF

Rail Access: Yes