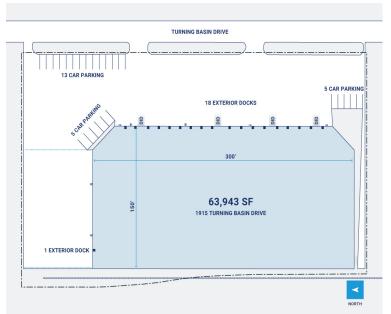

## **Property Description**

Market: Houston Renovated: Construction: Concrete perimeter bearing walls, steel interior column

Land:3 AcresCar Parking:14 spacesRoof:TPO membrane systemBuilding:63,972 SFTrailer Parking:0 spacesHVAC:AC, Electric Heat

Office: 6,653 SF Clear Height: 24' Sprinkler: Wet system

Available: SF Exterior Docks: 14 Power: 277/480 volts, three phase, four wire from two overhead servi

Year Built: 1979 Interior Docks: 0 Typical Bay Size: 30' x 45'

Drive-In Doors: 4 Available Units: 0

Rail Access: Yes

NORTH