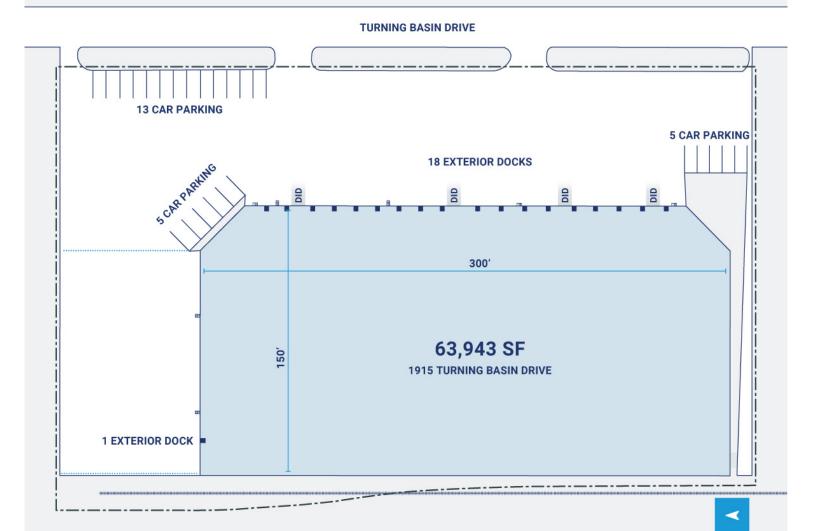

## **Property Description**

Market: Houston Renovated: Construction: Concrete perimeter bearing walls, steel interior column

Land:3 AcresCar Parking:14 spacesRoof:TPO membrane systemBuilding:63,972 SFTrailer Parking:0 spacesHVAC:AC, Electric Heat

Office: 6,653 SF Clear Height: 24' Sprinkler: Wet system

Available: SF Exterior Docks: 14 Power: 277/480 volts, three phase, four wire from two overhead servi

Year Built: 1979 Interior Docks: 0 Typical Bay Size: 30' x 45'

Drive-In Doors: 4 Available Units: 0

Rail Access: Yes

NORTH