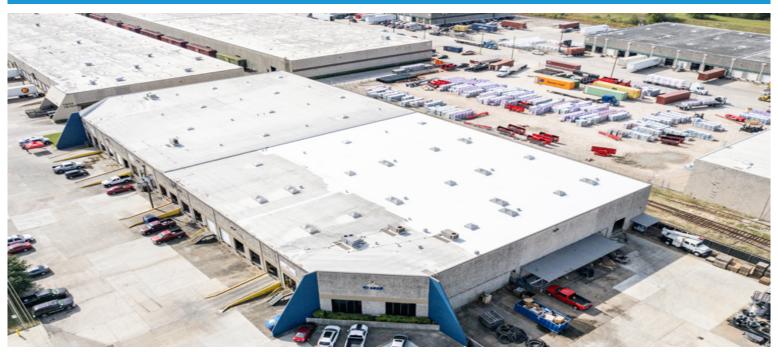

## CenterPoint Properties

1915 Turning Basin, Houston, TX

## **Property Description**

Market: Houston Renovated: Construction: Concrete perimeter bearing walls, steel interior column

Land:3 AcresCar Parking:14 spacesRoof:TPO membrane systemBuilding:63,972 SFTrailer Parking:0 spacesHVAC:AC, Electric Heat

Office: 6,653 SF Clear Height: 24' Sprinkler: Wet system

Available: SF Exterior Docks: 14 Power: 277/480 volts, three phase, four wire from two overhead servi

Year Built: 1979 Interior Docks: 0 Typical Bay Size: 30' x 45'

Drive-In Doors: 4 Available Units: 0

Rail Access: Yes

NORTH