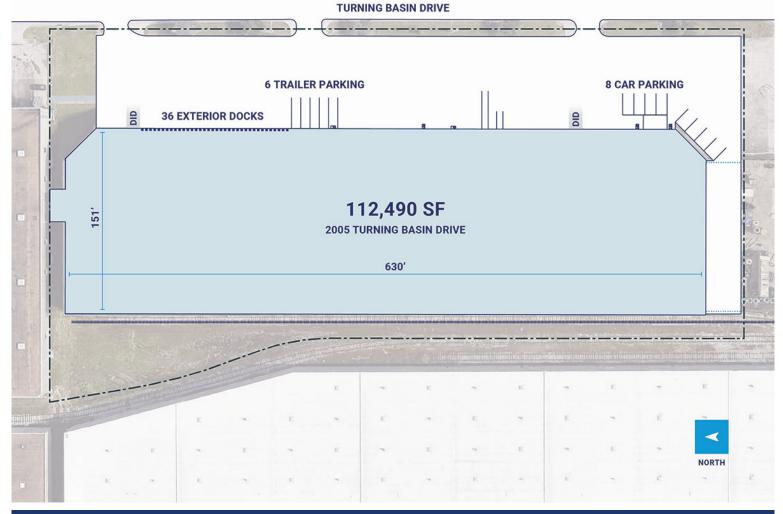

## **Property Description**

| Market: Houston      | Renovated:                | Construction: Concrete perimeter bearing walls, steel interior column |
|----------------------|---------------------------|-----------------------------------------------------------------------|
| Land: 6 Acres        | Car Parking: 10 spaces    | Roof: TPO membrane system                                             |
| Building: 112,490 SF | Trailer Parking: 0 spaces | HVAC: AC, Electric Heat                                               |
| Office: 7,945 SF     | Clear Height: 24'         | Sprinkler: Yes - Wet system                                           |
| Available: SF        | Exterior Docks: 27        | Power: 277/480 volts, three phase, four wire from three pole-mounted  |
| Year Built: 1979     | Interior Docks: 0         | Typical Bay Size: 30' x 45'                                           |
| Rail Access: No      | Drive-In Doors: 2         | Available Units: 0                                                    |