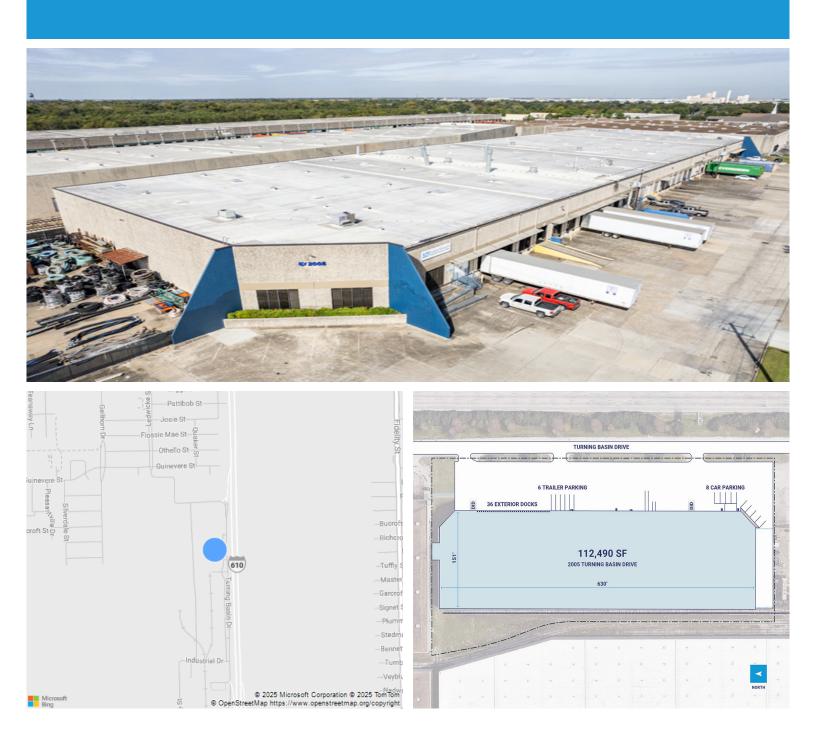

## **Property Description**

| Market: Houston      | Renovated:                | Construction: Concrete perimeter bearing walls, steel interior column |
|----------------------|---------------------------|-----------------------------------------------------------------------|
| Land: 6 Acres        | Car Parking: 10 spaces    | Roof: TPO membrane system                                             |
| Building: 112,490 SF | Trailer Parking: 0 spaces | HVAC: AC, Electric Heat                                               |
| Office: 7,945 SF     | Clear Height: 24'         | Sprinkler: Yes - Wet system                                           |
| Available: SF        | Exterior Docks: 27        | Power: 277/480 volts, three phase, four wire from three pole-mounted  |
| Year Built: 1979     | Interior Docks: 0         | Typical Bay Size: 30' x 45'                                           |
| Rail Access: No      | Drive-In Doors: 2         | Available Units: 0                                                    |