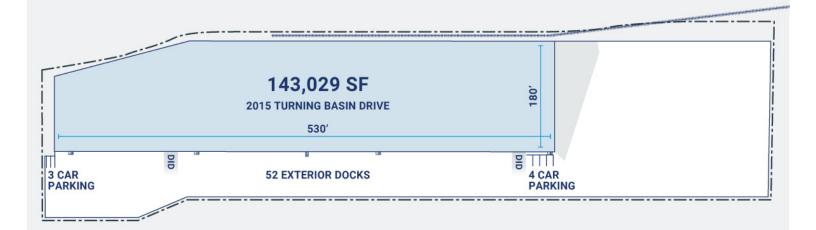

## **Property Description**

Market: Houston Renovated: Construction: Concrete perimeter bearing walls, steel interior column

Land:7 AcresCar Parking:3 spacesRoof:TPO membrane systemBuilding:143,161 SFTrailer Parking:0 spacesHVAC:AC, Electric HeatOffice:2,370 SFClear Height:24'Sprinkler:Wet system

Available: SF Exterior Docks: 71 Power: 277/480 volts, three phase, four wire from three pole-mounted

Year Built: 1979 Interior Docks: 0 Typical Bay Size: 30' x 45'

Rail Access: Yes Drive-In Doors: 2 Available Units: 0