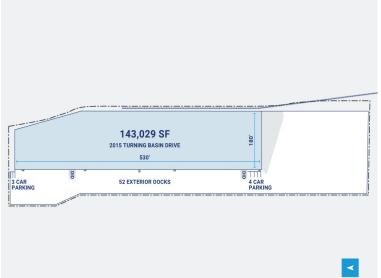

## **Property Description**

Market: Houston Renovated: Construction: Concrete perimeter bearing walls, steel interior column

Land:7 AcresCar Parking:3 spacesRoof:TPO membrane systemBuilding:143,161 SFTrailer Parking:0 spacesHVAC:AC, Electric HeatOffice:2,370 SFClear Height:24'Sprinkler:Wet system

Available: SF Exterior Docks: 71 Power: 277/480 volts, three phase, four wire from three pole-mounted

Year Built: 1979 Interior Docks: 0 Typical Bay Size: 30' x 45'

Rail Access: Yes Drive-In Doors: 2 Available Units: 0