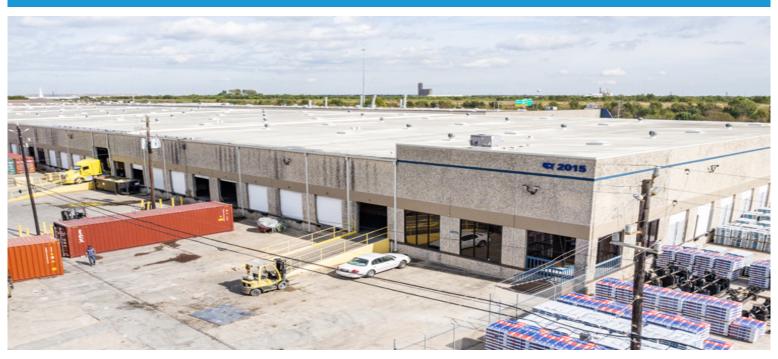

## CenterPoint Properties

2015 Turning Basin, Houston, TX

## **Property Description**

Market: Houston Renovated: Construction: Concrete perimeter bearing walls, steel interior column

Land:7 AcresCar Parking:3 spacesRoof:TPO membrane systemBuilding:143,161 SFTrailer Parking:0 spacesHVAC:AC, Electric HeatOffice:2,370 SFClear Height:24'Sprinkler:Wet system