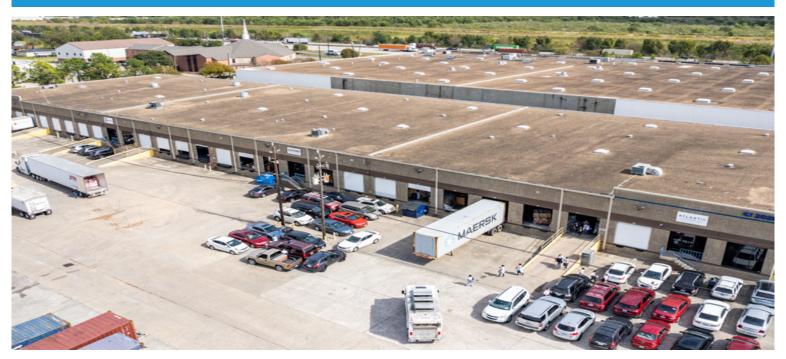

## CenterPoint Properties

2025 Turning Basin, Houston, TX

## **Property Description**

Market: Houston Renovated: Construction: Concrete perimeter bearing walls, steel interior column

Land: 3 Acres Car Parking: 0 spaces Roof: BUR with gravel surface

Building: 58,504 SF Trailer Parking: 0 spaces HVAC: AC, Electric Heat, Gas Heat

Clear Height: 18' Sprinkler: Wet system

Available: SF Exterior Docks: 22 Power: 277/480 volts, three phase, four wire from three pole-mounted

Year Built: 1979 Interior Docks: 0 Typical Bay Size: 30' x 45'

Rail Access: No Drive-In Doors: 4 Available Units: 0

Office: 4,073 SF