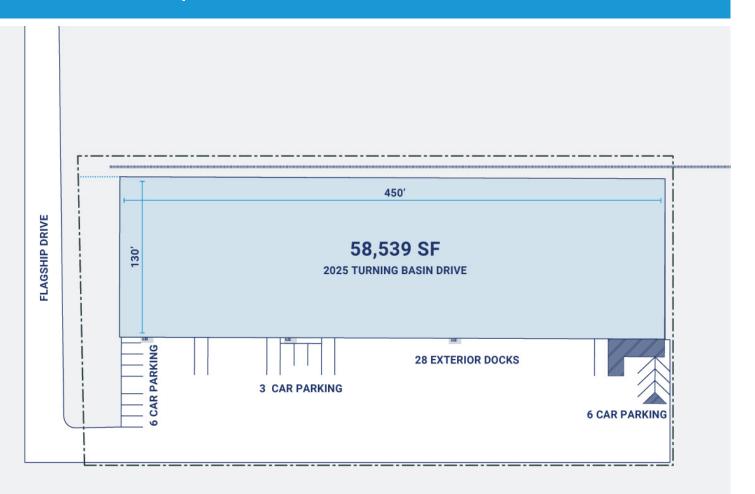

## **Property Description**

Market: Houston Renovated: Construction: Concrete perimeter bearing walls, steel interior column

Land: 3 Acres Car Parking: 0 spaces Roof: BUR with gravel surface

Building: 58,504 SF Trailer Parking: 0 spaces HVAC: AC, Electric Heat, Gas Heat

Clear Height: 18' Sprinkler: Wet system

Available: SF Exterior Docks: 22 Power: 277/480 volts, three phase, four wire from three pole-mounted

Year Built: 1979 Interior Docks: 0 Typical Bay Size: 30' x 45'