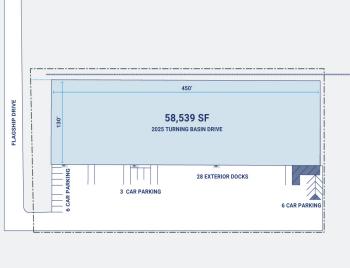

## **Property Description**

Market: Houston Renovated: Construction: Concrete perimeter bearing walls, steel interior column

Land: 3 Acres Car Parking: 0 spaces Roof: BUR with gravel surface

Building: 58,504 SF Trailer Parking: 0 spaces HVAC: AC, Electric Heat, Gas Heat

Clear Height: 18' Sprinkler: Wet system

Available: SF Exterior Docks: 22 Power: 277/480 volts, three phase, four wire from three pole-mounted

Year Built: 1979 Interior Docks: 0 Typical Bay Size: 30' x 45'