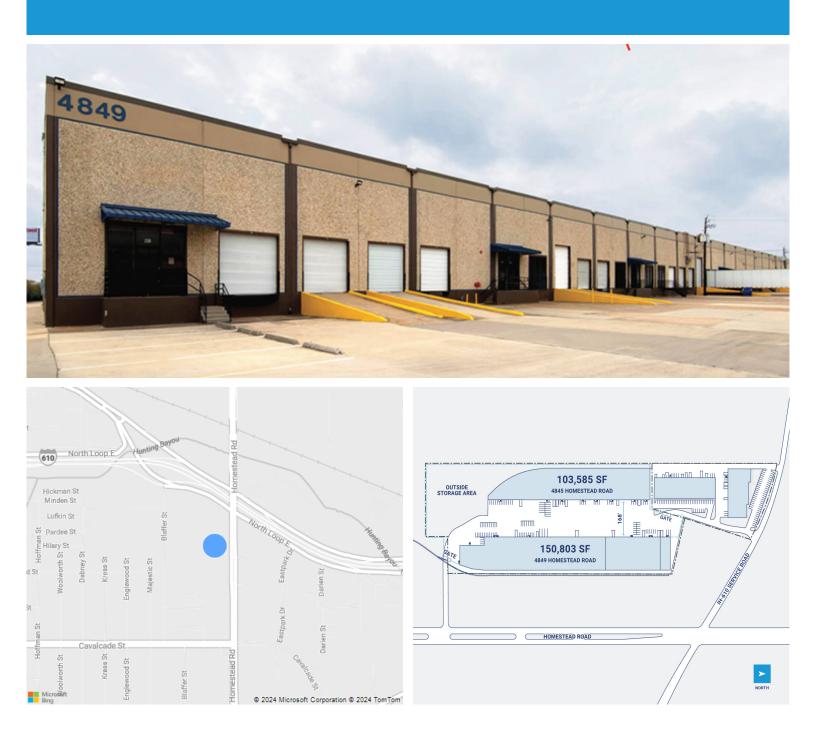

## **Property Description**

Market: Houston Land: 8 Acres Building: 150,873 SF Office: 8,169 SF Available: 39,703 SF Year Built: 1973 Rail Access: No Renovated: 2010 Car Parking: 75 spaces Trailer Parking: 0 spaces Clear Height: 24' Exterior Docks: 79 Interior Docks: 0 Drive-In Doors: 14 Construction: Concrete perimeter bearing walls, steel interior column Roof: BUR with gravel ballast HVAC: AC, Electric Heat Sprinkler: Wet System Power: CenterPoint Energy provides 277/480 volts, three phase, four v Typical Bay Size: 30' x 60' Available Units: 1