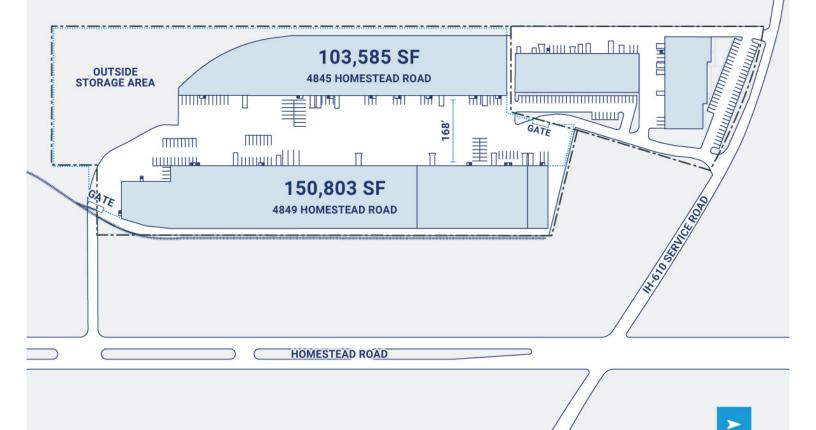

## **Property Description**

Market: Houston Land: 8 Acres Building: 150,873 SF Office: 8,169 SF Available: 39,703 SF Year Built: 1973 Rail Access: No Renovated: 2010 Car Parking: 75 spaces Trailer Parking: 0 spaces Clear Height: 24' Exterior Docks: 79 Interior Docks: 0 Drive-In Doors: 14 Construction: Concrete perimeter bearing walls, steel interior column Roof: BUR with gravel ballast HVAC: AC, Electric Heat Sprinkler: Wet System Power: CenterPoint Energy provides 277/480 volts, three phase, four v Typical Bay Size: 30' x 60' Available Units: 1