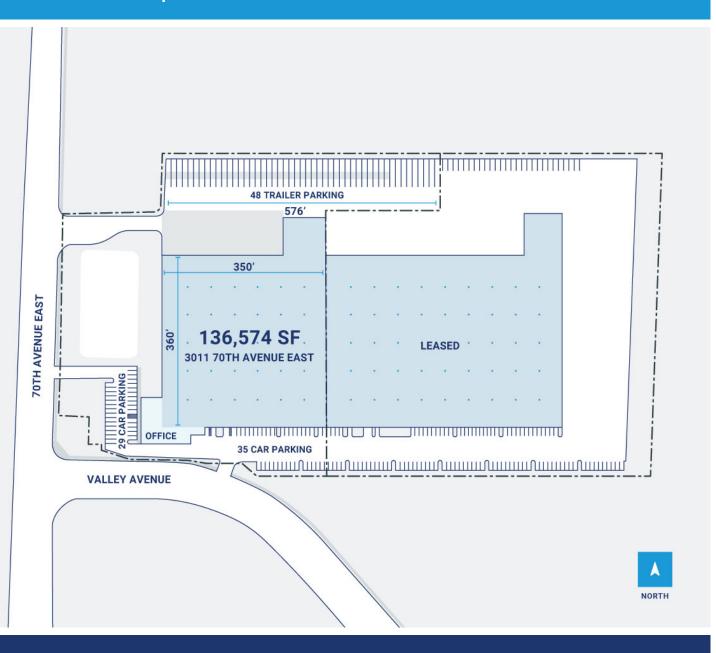

Building: 323,967 SF Trailer Parking: 64 spaces HVAC: AC, Electric Heat, Gas Heat

Office: 9,727 SF Clear Height: 21' Sprinkler: Wet system

Available: SF Exterior Docks: 44 Power: 2000 Amps

Year Built: 1994 Interior Docks: 0 Typical Bay Size: 50' x 60'

Rail Access: No Drive-In Doors: 14 Available Units: 0