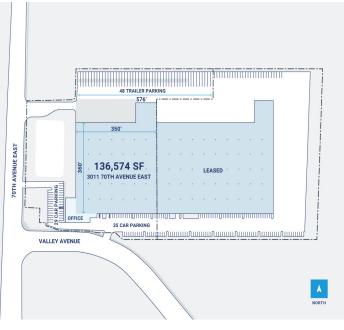

Building: 323,967 SF Trailer Parking: 64 spaces HVAC: AC, Electric Heat, Gas Heat

Office: 9,727 SF Clear Height: 21' Sprinkler: Wet system

Available: SF Exterior Docks: 44 Power: 2000 Amps

Year Built: 1994 Interior Docks: 0 Typical Bay Size: 50' x 60'

Rail Access: No Drive-In Doors: 14 Available Units: 0