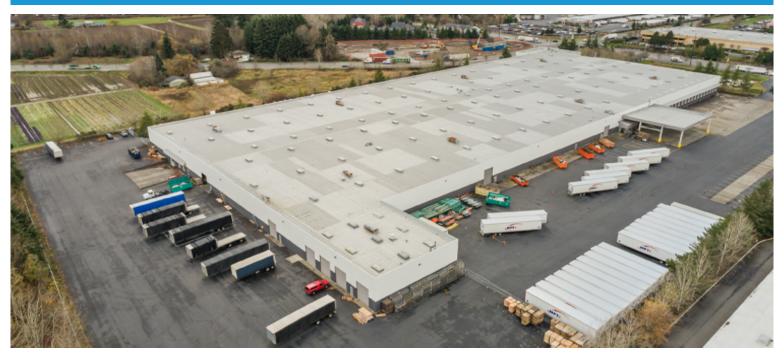

## CenterPoint Properties

3011 70th Ave E., Fife, WA

## **Property Description**

Market: Seattle Renovated: Construction: Bearing walls with interior steel frame

Land: 19 Acres Car Parking: 260 spaces Roof: Galvanized steel standing seam with insulation installed at the

Building: 323,967 SF Trailer Parking: 64 spaces HVAC: AC, Electric Heat, Gas Heat

Office: 9,727 SF Clear Height: 21' Sprinkler: Wet system

Available: SF Exterior Docks: 44 Power: 2000 Amps

Year Built: 1994 Interior Docks: 0 Typical Bay Size: 50' x 60'