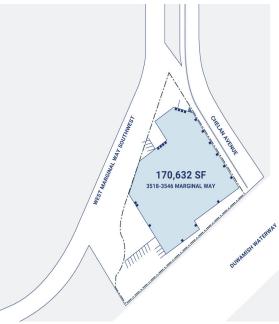

## CenterPoint Properties

3518, 3546 W Marginal Way, Seattle, WA

## **Property Description**

Market: Seattle Renovated: 1975

Land: 5 Acres Car Parking: 28 spaces

Building: 170,632 SF Trailer Parking: 0 spaces HVAC: AC, Electric Heat

Office: 76,796 SF Clear Height: 20'

Available: SF Exterior Docks: 33