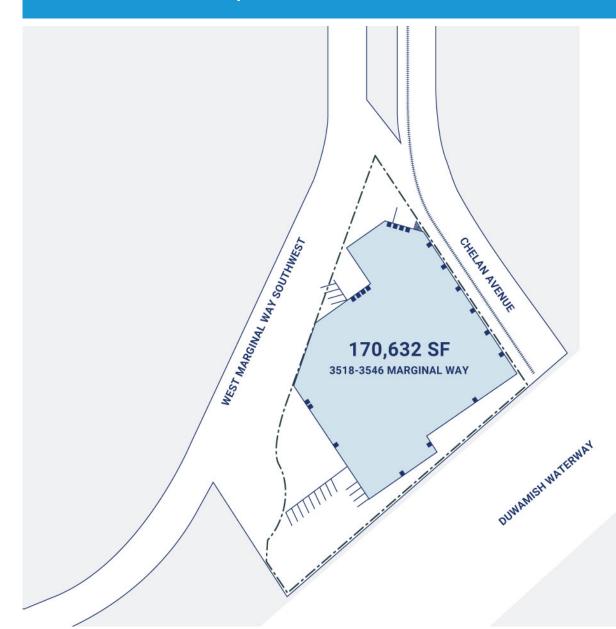

## CenterPoint Properties

3518, 3546 W Marginal Way, Seattle, WA

## **Property Description**

Market: Seattle Renovated: 1975

Land: 5 Acres Car Parking: 28 spaces

Building: 170,632 SF Trailer Parking: 0 spaces HVAC: AC, Electric Heat

Office: 76,796 SF Clear Height: 20'

Available: SF Exterior Docks: 33