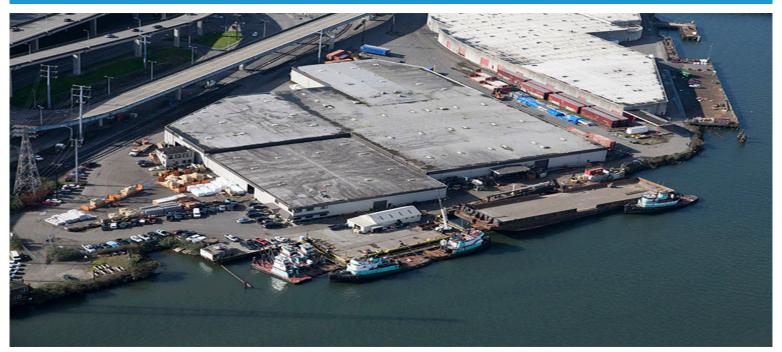

## CenterPoint Properties

3518, 3546 W Marginal Way, Seattle, WA

## **Property Description**

Market: Seattle Renovated: 1975

Land: 5 Acres Car Parking: 28 spaces

Building: 170,632 SF Trailer Parking: 0 spaces HVAC: AC, Electric Heat

Office: 76,796 SF Clear Height: 20'

Available: SF Exterior Docks: 33