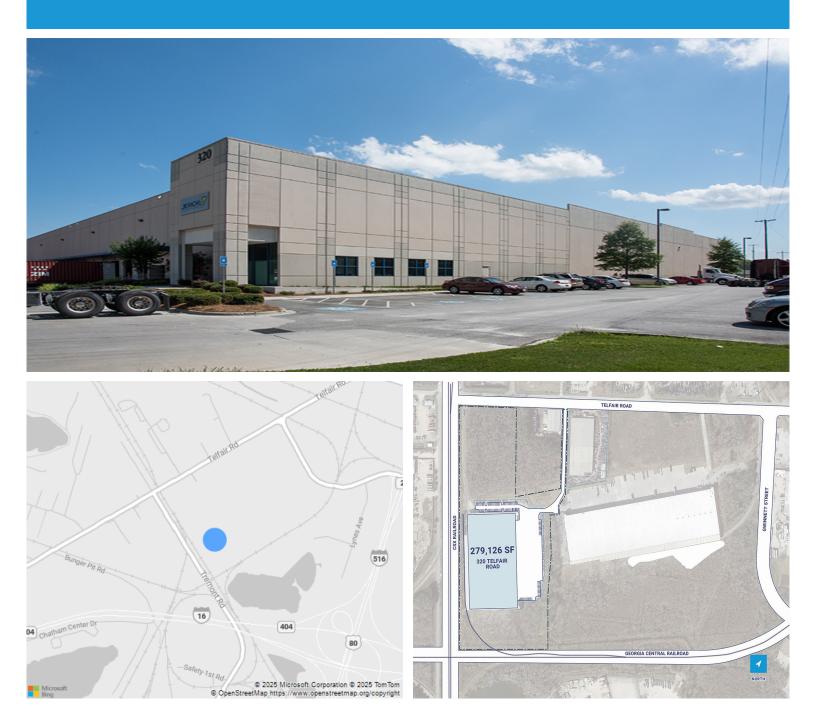

## CenterPoint Properties

320 Telfair Road, Savannah, GA

## **Property Description**

| Renovated:                 | Construction: Conrete tilt walls, sloped metalroof                                                                   |
|----------------------------|----------------------------------------------------------------------------------------------------------------------|
| Car Parking: 73 spaces     | Roof: Sloped metal deck with foam insulation and 60 mill thermoplast                                                 |
| Trailer Parking: 84 spaces | HVAC: AC, Electric Heat                                                                                              |
| Clear Height: 32'          | Sprinkler: ESFR                                                                                                      |
| Exterior Docks: 38         | Power: 277/480 volts, three phase, 400 ampere                                                                        |
| Interior Docks: 0          | Typical Bay Size: 52' x 60'                                                                                          |
| Drive-In Doors: 0          | Available Units: 0                                                                                                   |
|                            | Car Parking: 73 spaces<br>Trailer Parking: 84 spaces<br>Clear Height: 32'<br>Exterior Docks: 38<br>Interior Docks: 0 |