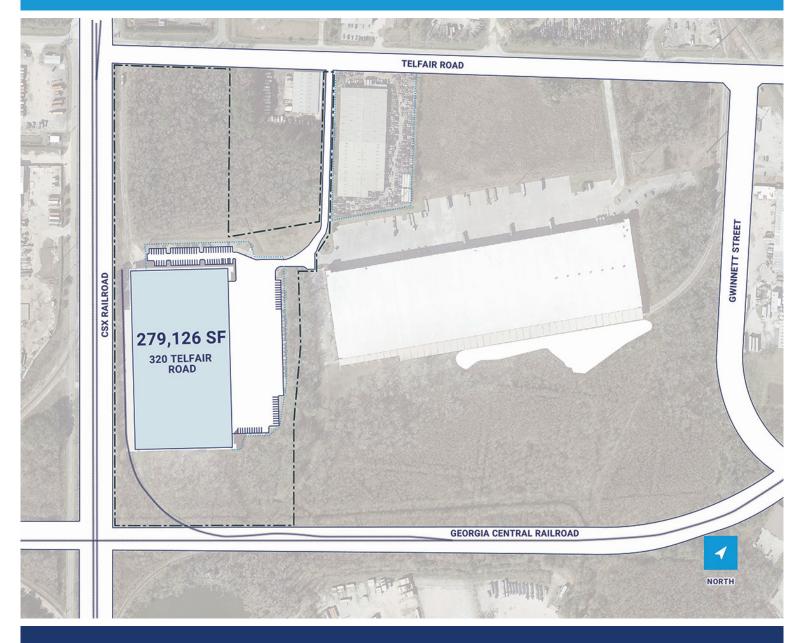

## CenterPoint Properties

320 Telfair Road, Savannah, GA

## **Property Description**

| Renovated:                 | Construction: Conrete tilt walls, sloped metalroof                                                                   |
|----------------------------|----------------------------------------------------------------------------------------------------------------------|
| Car Parking: 73 spaces     | Roof: Sloped metal deck with foam insulation and 60 mill thermoplast                                                 |
| Trailer Parking: 84 spaces | HVAC: AC, Electric Heat                                                                                              |
| Clear Height: 32'          | Sprinkler: ESFR                                                                                                      |
| Exterior Docks: 38         | Power: 277/480 volts, three phase, 400 ampere                                                                        |
| Interior Docks: 0          | Typical Bay Size: 52' x 60'                                                                                          |
| Drive-In Doors: 0          | Available Units: 0                                                                                                   |
|                            | Car Parking: 73 spaces<br>Trailer Parking: 84 spaces<br>Clear Height: 32'<br>Exterior Docks: 38<br>Interior Docks: 0 |