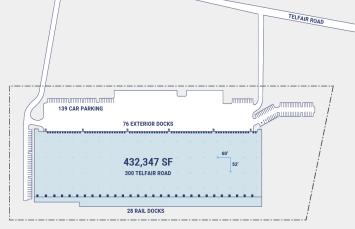

### **Property Description**

| Market: Sa          | avannah   |
|---------------------|-----------|
| Land: 23 A          | cres      |
| Building: 43        | 32,347 SF |
| <b>Office:</b> 6,00 | 00 SF     |
| Available:          | SF        |
| Year Built: 2007    |           |
| Rail Access: Yes    |           |

#### **Renovated:**

Car Parking: 139 spaces Trailer Parking: 119 spaces Clear Height: 32' Exterior Docks: 76 Interior Docks: 0 Drive-In Doors: 0

#### Construction: Concrete tilt-walls; sloped metal roof deck Roof: Sloped metal deck with formed insulation and 45 mil thermopla: HVAC: AC, Electric Heat Sprinkler: ESFR Power: 277/480 volts, thee-phase, four-wire Typical Bay Size: 52' x 60' Available Units: 0