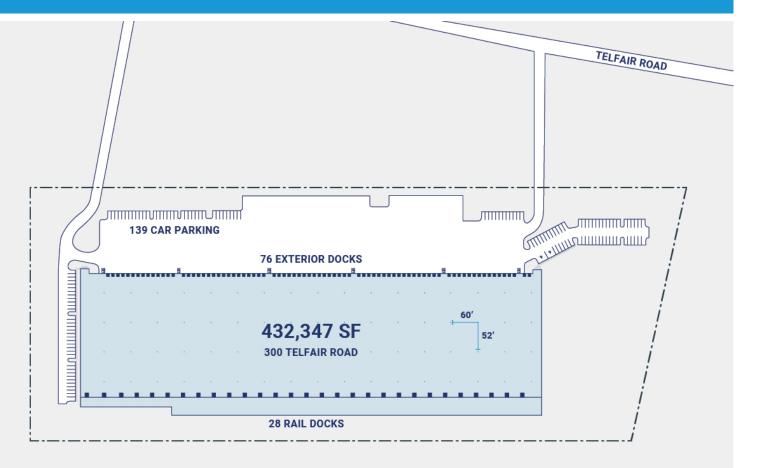

### **Property Description**

| Market: Sa          | avannah   |
|---------------------|-----------|
| Land: 23 A          | cres      |
| Building: 43        | 32,347 SF |
| <b>Office:</b> 6,00 | 00 SF     |
| Available:          | SF        |
| Year Built: 2007    |           |
| Rail Access: Yes    |           |

#### **Renovated:**

Car Parking: 139 spaces Trailer Parking: 119 spaces Clear Height: 32' Exterior Docks: 76 Interior Docks: 0 Drive-In Doors: 0

#### Construction: Concrete tilt-walls; sloped metal roof deck Roof: Sloped metal deck with formed insulation and 45 mil thermopla: HVAC: AC, Electric Heat Sprinkler: ESFR Power: 277/480 volts, thee-phase, four-wire Typical Bay Size: 52' x 60' Available Units: 0