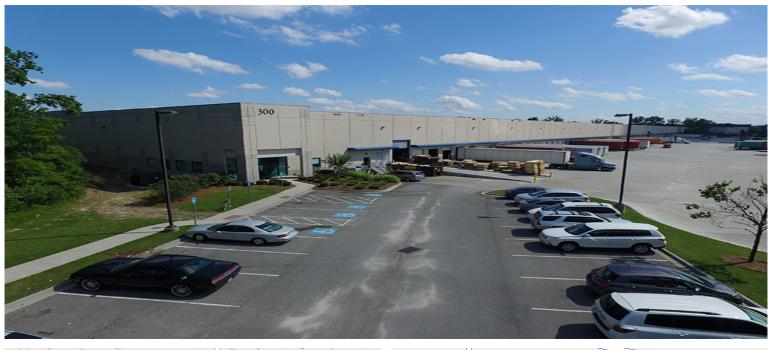

# CenterPoint Properties

300 Telfair Road, Savannah, GA

### **Property Description**

| Market: Sa          | avannah   |
|---------------------|-----------|
| Land: 23 A          | cres      |
| Building: 43        | 32,347 SF |
| <b>Office:</b> 6,00 | 00 SF     |
| Available:          | SF        |
| Year Built: 2007    |           |
| Rail Access: Yes    |           |