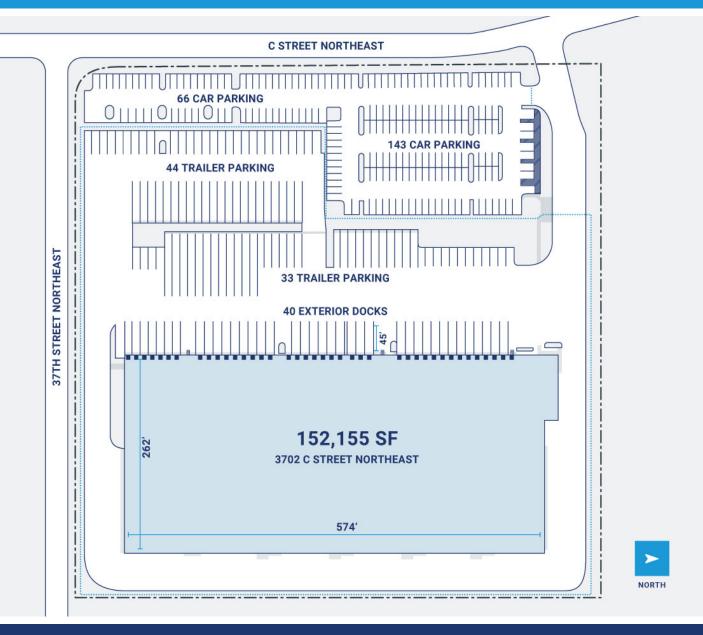

## **Property Description**

Market: Seattle Land: 15 Acres Building: 152,155 SF Office: 6,757 SF Available: SF Year Built: 2000 Rail Access: No Renovated: 2007 Car Parking: 364 spaces Trailer Parking: 78 spaces Clear Height: 24' Exterior Docks: 40 Interior Docks: 0 Drive-In Doors: 17 Construction: Pre-cast, tilt-up, concrete panel Roof: Built-up-Roofing with granular cap sheet HVAC: AC, Gas Heat Sprinkler: Dry system Power: 2,000-amperes, 277/480-volt, 3-phase, 4-wire Typical Bay Size: 0' x 0' Available Units: 0