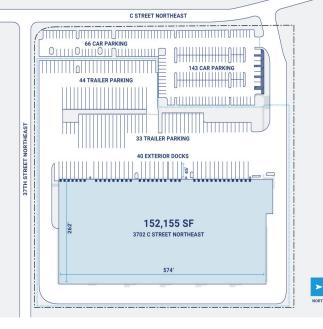

## **Property Description**

Market: Seattle Land: 15 Acres Building: 152,155 SF Office: 6,757 SF Available: SF Year Built: 2000 Rail Access: No Renovated: 2007 Car Parking: 364 spaces Trailer Parking: 78 spaces Clear Height: 24' Exterior Docks: 40 Interior Docks: 0 Drive-In Doors: 17 Construction: Pre-cast, tilt-up, concrete panel Roof: Built-up-Roofing with granular cap sheet HVAC: AC, Gas Heat Sprinkler: Dry system Power: 2,000-amperes, 277/480-volt, 3-phase, 4-wire Typical Bay Size: 0' x 0' Available Units: 0