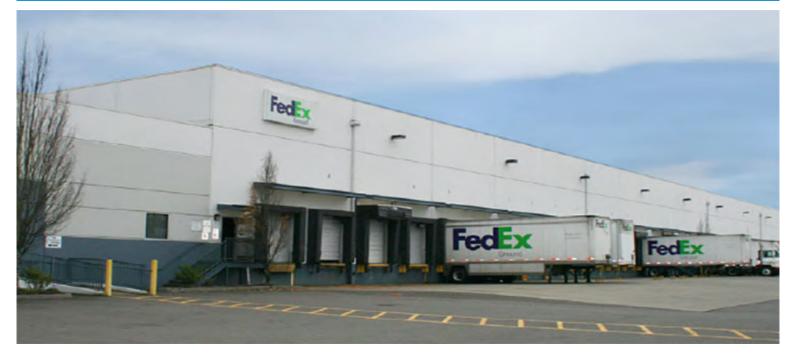

## CenterPoint Properties

3702 C Street N.E., Auburn, WA

## **Property Description**

Market: Seattle Land: 15 Acres Building: 152,155 SF Office: 6,757 SF Available: SF Year Built: 2000 Rail Access: No Renovated: 2007 Car Parking: 364 spaces Trailer Parking: 78 spaces Clear Height: 24' Exterior Docks: 40 Interior Docks: 0 Drive-In Doors: 17 Construction: Pre-cast, tilt-up, concrete panel Roof: Built-up-Roofing with granular cap sheet HVAC: AC, Gas Heat Sprinkler: Dry system Power: 2,000-amperes, 277/480-volt, 3-phase, 4-wire Typical Bay Size: 0' x 0' Available Units: 0