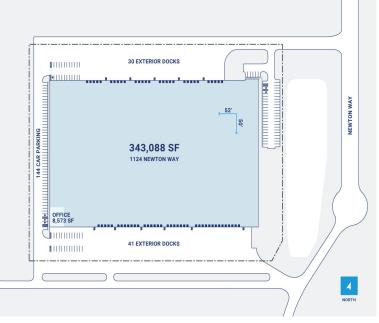

## **Property Description**

Market: Charleston Renovated: Construction: Precast bearing wall panels and steel frame

Land: 52 Acres Car Parking: 144 spaces Roof: TPO on rigid insulation, 10 year warranty

Building: 587,488 SF Trailer Parking: 0 spaces HVAC: AC, Gas Heat

Office: 8,573 SF Clear Height: 37' Sprinkler: ESFR

Available: SF Exterior Docks: 71 Power: Two services at 277 volts, 3 phase, 4 wire 1,000 amperes at Kr

Year Built: 2007 Interior Docks: 0 Typical Bay Size: 50' x 52'

Rail Access: No Drive-In Doors: 2 Available Units: 0