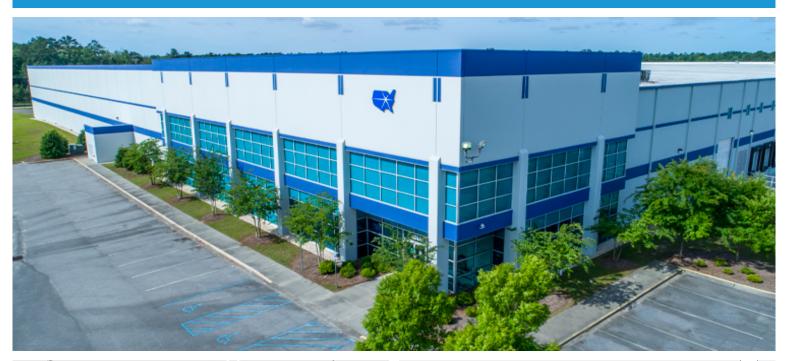

## CenterPoint Properties

1124 Newton Way, Summerville, SC







## **CenterPoint Properties**



## **Property Description**

Market: Charleston Renovated: Construction: Precast bearing wall panels and steel frame

Land: 52 Acres Car Parking: 144 spaces Roof: TPO on rigid insulation, 10 year warranty

Building: 587,488 SF Trailer Parking: 0 spaces HVAC: AC, Gas Heat

Office: 8,573 SF Clear Height: 37' Sprinkler: ESFR

Available: SF Exterior Docks: 71 Power: Two services at 277 volts, 3 phase, 4 wire 1,000 amperes at Kr

Year Built: 2007 Interior Docks: 0 Typical Bay Size: 50' x 52'

Rail Access: No Drive-In Doors: 2 Available Units: 0