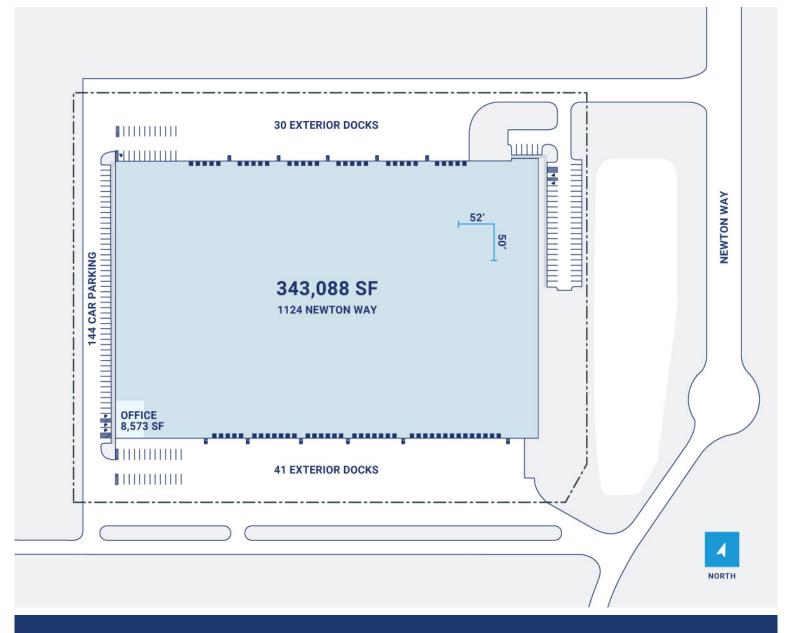

## **Property Description**

Market: Charleston Renovated: Construction: Precast bearing wall panels and steel frame

Land: 52 Acres Car Parking: 144 spaces Roof: TPO on rigid insulation, 10 year warranty

Building: 587,488 SF Trailer Parking: 0 spaces HVAC: AC, Gas Heat

Office: 8,573 SF Clear Height: 37' Sprinkler: ESFR

Available: SF Exterior Docks: 71 Power: Two services at 277 volts, 3 phase, 4 wire 1,000 amperes at Kr

Year Built: 2007 Interior Docks: 0 Typical Bay Size: 50' x 52'

Rail Access: No Drive-In Doors: 2 Available Units: 0