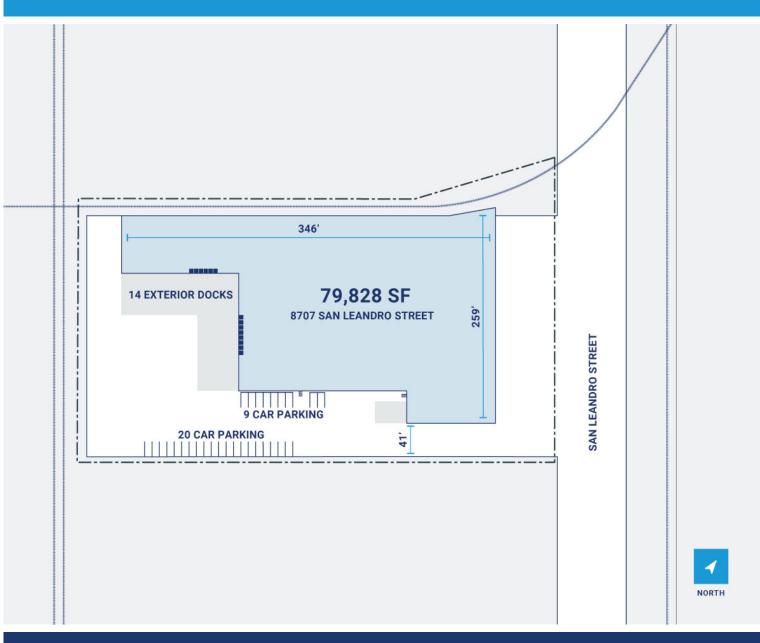

## **Property Description**

| Market: Oakland     |
|---------------------|
| Land: 4 Acres       |
| Building: 81,823 SF |
| Office: 0 SF        |
| Available: SF       |
| Year Built: 1968    |
| Rail Access: No     |
|                     |

Renovated: 1972 Car Parking: 29 spaces Trailer Parking: 45 spaces Clear Height: 24' Exterior Docks: 18 Interior Docks: 0 Drive-In Doors: 2 Construction: Tilt-up concrete with wood frame roof Roof: Mineral surfaced 3-ply & base built-up over original low slope, HVAC: AC, Gas Heat, No HVAC Sprinkler: Wet system (two 8" risers & one 6" riser) Power: 600 amperes, 120/240-volt, single phase, 3-wire Typical Bay Size: 70' x 20' Available Units: 0