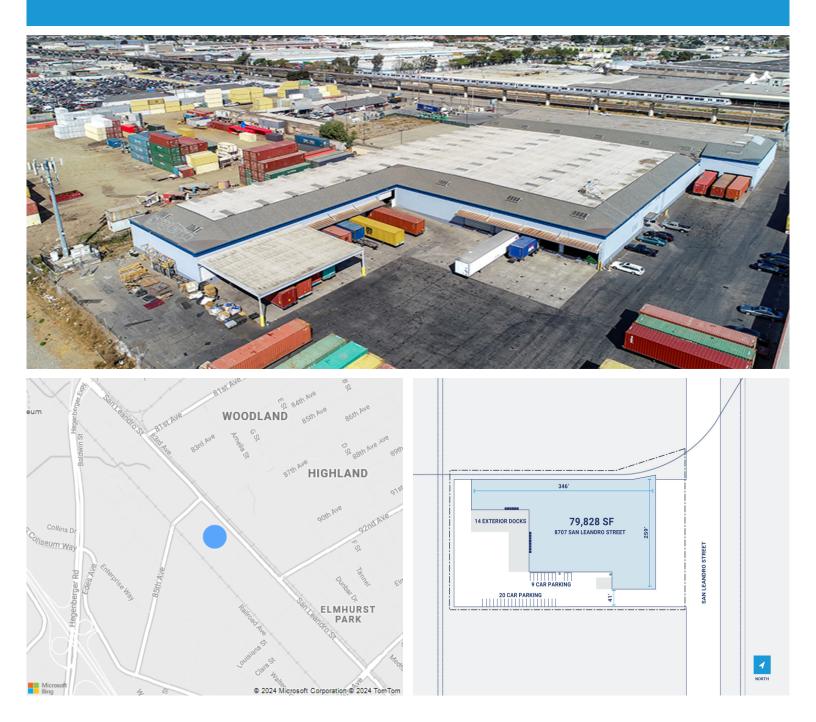

## **Property Description**

| Market: Oakland     |
|---------------------|
| Land: 4 Acres       |
| Building: 81,823 SF |
| Office: 0 SF        |
| Available: SF       |
| Year Built: 1968    |
| Rail Access: No     |
|                     |

Renovated: 1972 Car Parking: 29 spaces Trailer Parking: 45 spaces Clear Height: 24' Exterior Docks: 18 Interior Docks: 0 Drive-In Doors: 2 Construction: Tilt-up concrete with wood frame roof Roof: Mineral surfaced 3-ply & base built-up over original low slope, HVAC: AC, Gas Heat, No HVAC Sprinkler: Wet system (two 8" risers & one 6" riser) Power: 600 amperes, 120/240-volt, single phase, 3-wire Typical Bay Size: 70' x 20' Available Units: 0