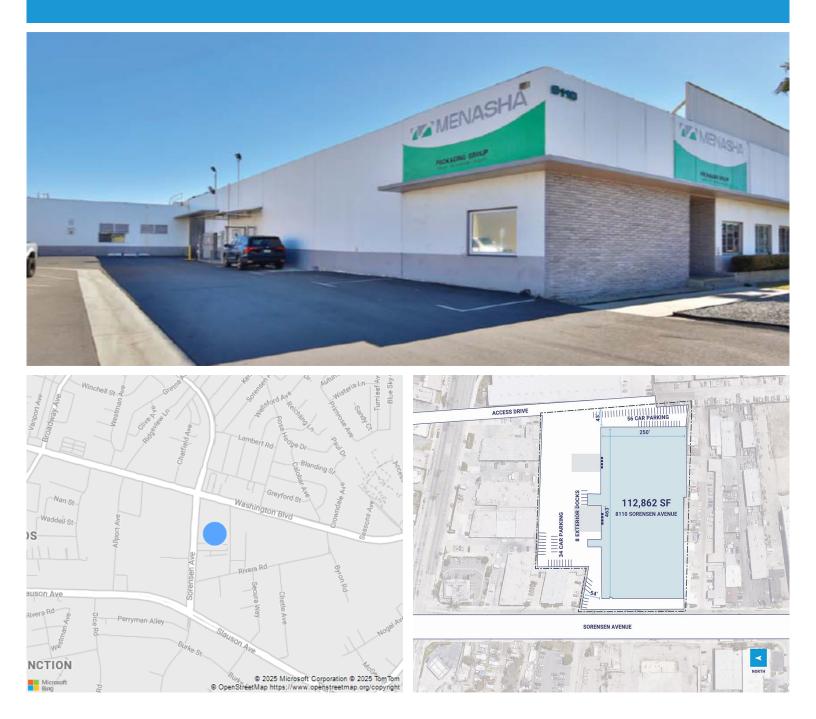

## CenterPoint Properties

8110 Sorensen Avenue, Santa Fe Springs, CA

## **Property Description**

| Market: Los Angeles  | Renovated: 2004            | Construction: Concrete Tilt-Up and CMU                          |
|----------------------|----------------------------|-----------------------------------------------------------------|
| Land: 5 Acres        | Car Parking: 90 spaces     | Roof: 4-ply built-up                                            |
| Building: 112,862 SF | Trailer Parking: 26 spaces | HVAC: AC, Gas Heat                                              |
| Office: 0 SF         | Clear Height: 22'          | Sprinkler: Yes                                                  |
| Available: SF        | Exterior Docks: 8          | Power: Two panels - 1,000 amp/277/480volt, 3-phase, 4-wire each |
| Year Built: 1962     | Interior Docks: 0          | Typical Bay Size: 60' x 25'                                     |
| Rail Access: No      | Drive-In Doors: 2          | Available Units: 0                                              |