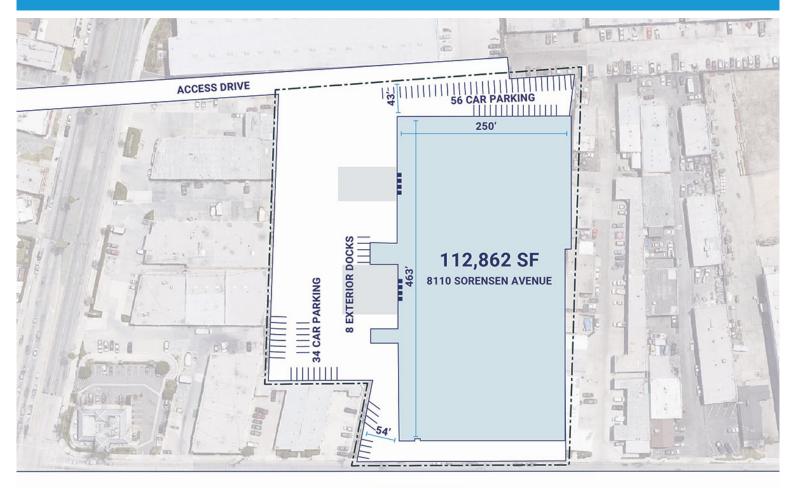

## **Property Description**

| Market: Los Angeles  | Renovated: 2004            | Construction: Concrete Tilt-Up and CMU                          |
|----------------------|----------------------------|-----------------------------------------------------------------|
| Land: 5 Acres        | Car Parking: 90 spaces     | Roof: 4-ply built-up                                            |
| Building: 112,862 SF | Trailer Parking: 26 spaces | HVAC: AC, Gas Heat                                              |
| Office: 0 SF         | Clear Height: 22'          | Sprinkler: Yes                                                  |
| Available: SF        | Exterior Docks: 8          | Power: Two panels - 1,000 amp/277/480volt, 3-phase, 4-wire each |
| Year Built: 1962     | Interior Docks: 0          | Typical Bay Size: 60' x 25'                                     |
| Rail Access: No      | Drive-In Doors: 2          | Available Units: 0                                              |